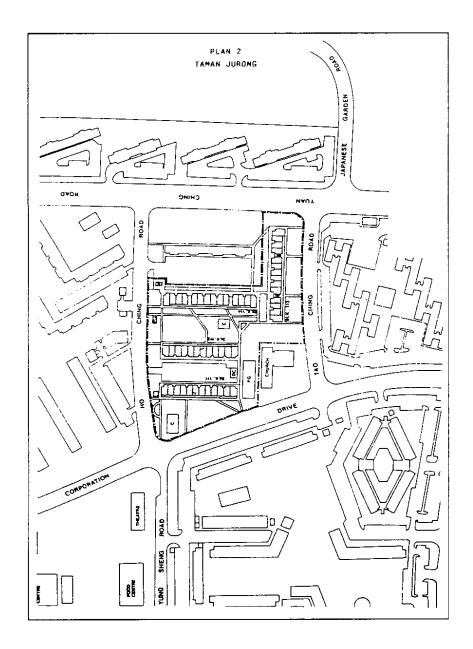

[1) S 91/94] [25.3.94]

2. All that part of Taman Jurong housing estate of the Board comprised in Lot numbers 809, 810, 812 and 811 in Mukim 6 and on which Apartment Blocks 111, 112, 113 and 114 are erected, and which is more particularly delineated in Plan 2.