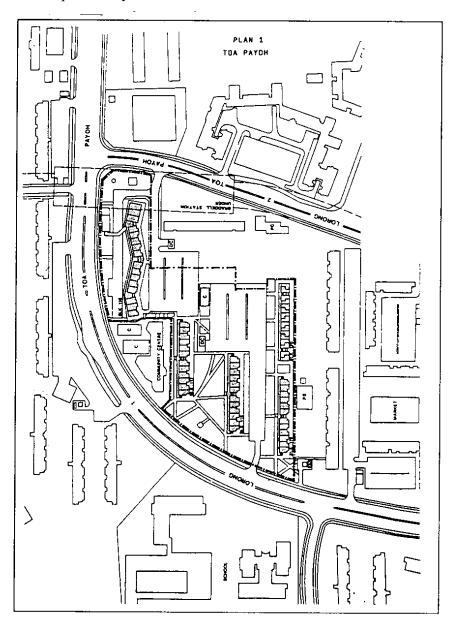

### THE SCHEDULE

1. All that part of the Toa Payoh housing estate of the Board comprised in Lot numbers 2884, 2164, 2165, 2166 and 2167 in Mukim 17 and on which Apartment Blocks 116, 117, 118, 119 and 120 are erected, and which is more particularly delineated in Plan 1.

[1) S 91/94] [25.3.94]

2. All that part of Taman Jurong housing estate of the Board comprised in Lot numbers 809, 810, 812 and 811 in Mukim 6 and on which Apartment Blocks 111, 112, 113 and 114 are erected, and which is more particularly delineated in Plan 2.