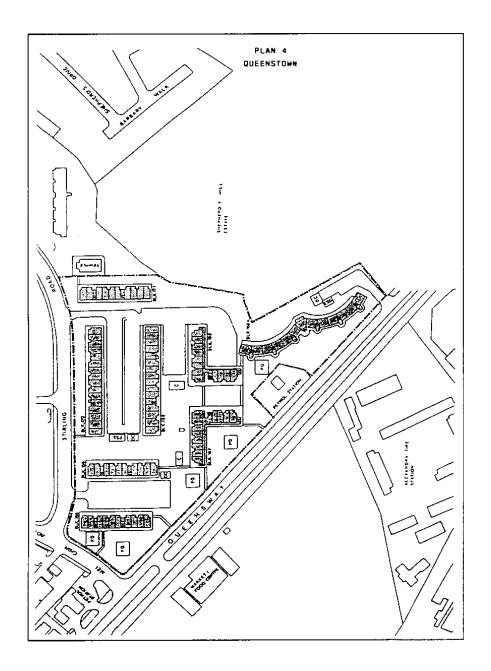

4. All that part of Queenstown housing estate of the Board comprised in Lot numbers 763, 762, 761, 760 and 759 in Mukim 1, 930, 929, 1153 in Mukim 3 and on which Apartment Blocks 165, 166, 167, 168, 168A, 169, 170 and 171 are erected, and which is more particularly delineated in Plan 4.