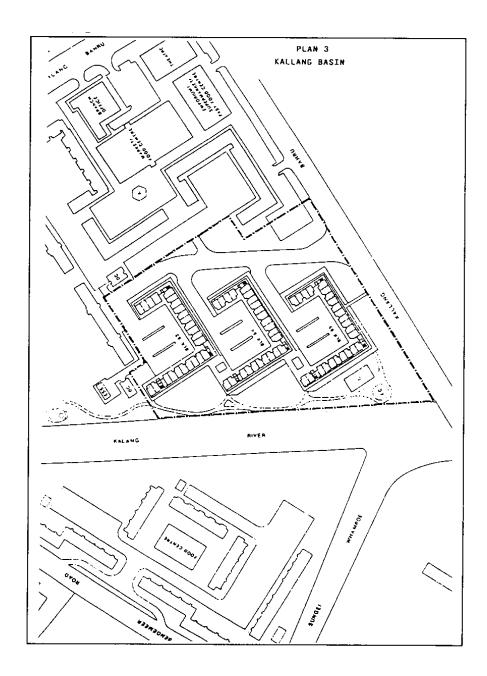

3. All that part of Kallang Basin housing estate of the Board comprised in Lot numbers 4985, 4986 and 5504 in Mukim 24 and on which Apartment Blocks 63, 64 and 65 are erected, and which is more particularly delineated in Plan 3.