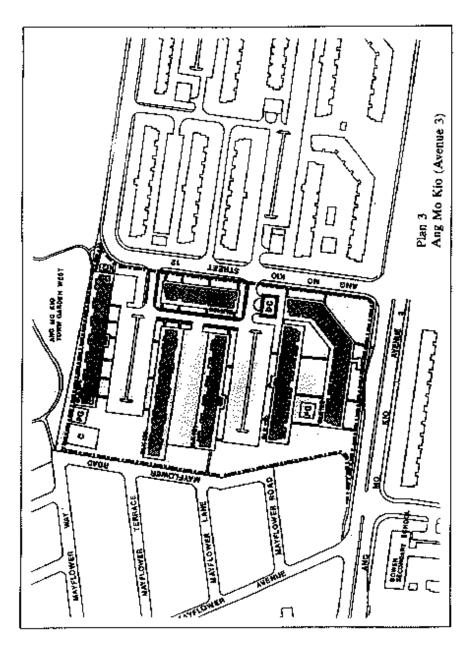

PLAN 2

3. All that part of the housing estate of the Board at Ang Mo Kio (Avenue 3) comprised in Lot numbers 7069, 7068, 7066, 7065, 7067 and 7055 in Mukim 18 and on which Apartment Blocks 129, 130, 131, 132, 133 and 134 are erected, and which is more particularly delineated in Plan 3.

# PLAN 3

4. All that part of the housing estate of the Board at Commonwealth Drive/Queen's Close comprised in Lot numbers 1156, 1157, 857, 868, 1076, 867, 1706, 1705, 764, 763, 762 and 765 in Mukim 3 and on which Apartment Blocks 23A, 23B, 55, 56, 58, 59, 60, 62, 63, 64, 65 and 66 are erected, and which is more particularly delineated in Plan 4.