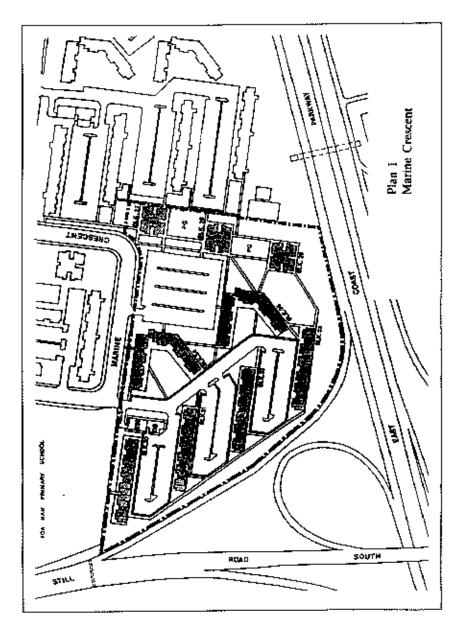

#### PART I

1. All that part of the housing estate of the Board at Marine Crescent comprised in Lot numbers 4812, 4813, 4814, 4753, 4754, 4755, 4756, 4751 and 4752 in Mukim 26 and on which Apartment Blocks 27, 28, 29, 30, 31, 32, 33, 34 and 35 are erected, and which is more particularly delineated in Plan 1.