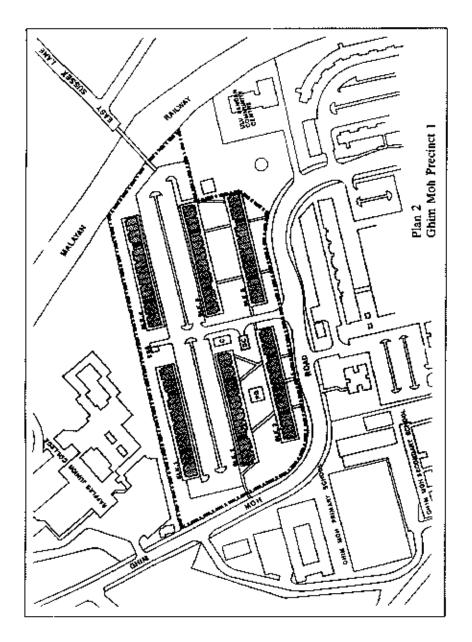

2. All that part of the housing estate of the Board at Ghim Moh Precinct 1 comprised in Lot numbers 3627, 3620, 3621, 3622, 3623 and 3630 in Mukim 6 and on which Apartment Blocks 1, 2, 3, 4, 5 and 6

are erected, and which is more particularly delineated in Plan 2.

PLAN 2

3. All that part of the housing estate of the Board at Ang Mo Kio (Avenue 3) comprised in Lot numbers 7069, 7068, 7066, 7065, 7067 and 7055 in Mukim 18 and on which Apartment Blocks 129, 130, 131, 132, 133 and 134 are erected, and which is more particularly delineated in Plan 3.