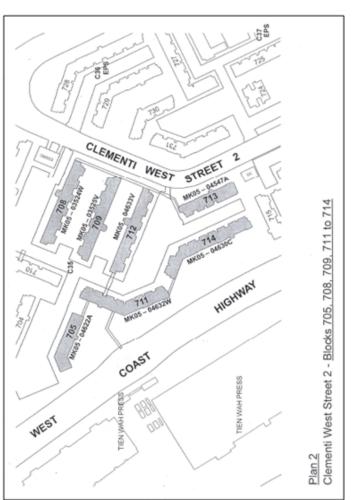

### BEDOK NORTH ROAD

2. All that part of the housing estate of the Board at Clementi West Street 2 comprised in Lot numbers 04622A, 03524W, 03525V, 04632W, 04633V, 04547A and 04630C in Mukim 05 and on which

Apartment Blocks 705, 708, 709, 711, 712, 713 and 714 are erected, and which is more particularly shaded in Plan 2.

PLAN 2

CLEMENTI WEST STREET 2

3. All that part of the housing estate of the Board at St George's Road/Lane comprised in Lot numbers 4346T, 4340L, 4347A, 5107P, 5103C, 5753A and 5108T in Mukim 17 and on which Apartment Blocks 1, 2, 3, 5, 6, 7 and 8 are erected, and which is more particularly shaded in Plan 3.