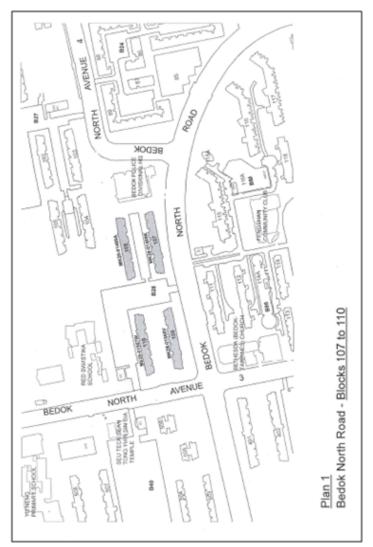

### THE SCHEDULE

1. All that part of the housing estate of the Board at Bedok North Road comprised in Lot numbers 01469K, 01468A, 01568V and 01567W in Mukim 28 and on which Apartment Blocks 107, 108, 109 and 110 are erected, and which is more particularly shaded in Plan 1.

#### PLAN 1