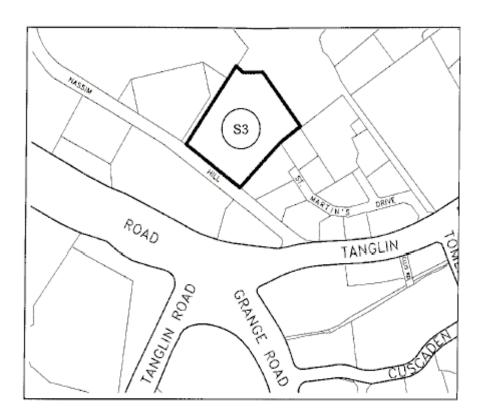

## PRESCRIBED LANDS

| Location of land                                                        | Reference in maps in<br>Part II |
|-------------------------------------------------------------------------|---------------------------------|
| 1. 429 Bukit Timah Road (Former Equatorial Hotel)                       | S 1                             |
| 2. 36 Newton Road (Hotel Royal)                                         | S 2                             |
| 3. 16 Nassim Hill (ANA Hotel)                                           | S 3                             |
| 4. 1 Ladyhill Road (Former Lady Hill Hotel)                             | S 4                             |
| 5. 22 Orange Grove Road (Shangri-La Hotel)                              | S 5                             |
| 6. 200 Orchard Boulevard (Former Orchard Boulevard Hotel)               | S 6                             |
| 7. 1 Tanglin Road (Orchard Parade Hotel)                                | S 7                             |
| 8. 581 Orchard Road (Hilton Singapore)                                  | S 8                             |
| 9. 10 Claymore Road (Meritus Negara Singapore)                          | S 9                             |
| 10. 25 Scotts Road (Royal Plaza on Scotts)                              | S 10                            |
| 11. 10 Scotts Road (Grand Hyatt Singapore)                              | S 11                            |
| 12. 21 Mount Elizabeth (York Hotel)                                     | S 12                            |
| 13. 22 Scotts Road (Goodwood Park Hotel)                                | S 13                            |
| 14. 37 Scotts Road (Hotel Asia)                                         | S 14                            |
| 15. 333 Orchard Road (Meritus Mandarin Singapore)                       | S 15                            |
| 16. 277 Orchard/Somerset Road (Phoenix Hotel Singapore)                 | S 16                            |
| 17. 22 Cavenagh/Orchard Road (Hotel Grand Central Singapore (Old Wing)) | S 17                            |
| 18. 15 Kramat Road (Supreme Hotel)                                      | S 18                            |
| 19. 1 Jalan Rumbia (Former Hotel Imperial Singapore)                    | S 19                            |
| 20. 47 Bencoolen Street (Hotel Bencoolen)                               | S 20                            |
| 21. 101 Victoria Street (Allson Hotel (Victoria Wing))                  | S 21                            |
| 22. 41 Seah Street (Metropole Hotel)                                    | S 22                            |
| 23. 3 Coleman Street (Peninsular Hotel)                                 | S 23                            |
| 24. 44/46 Meyer Road (Former Duke Hotel)                                | S 24                            |

PART II

## MAPS