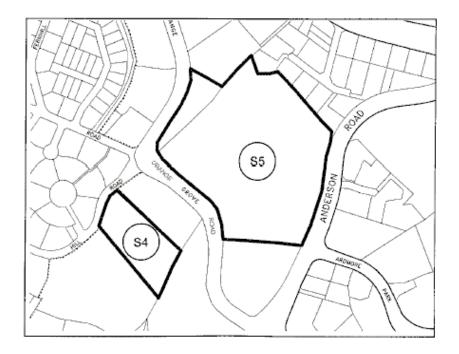

## PRESCRIBED LANDS

| Location of land                                                        | Reference in maps in<br>Part II |
|-------------------------------------------------------------------------|---------------------------------|
| 1. 429 Bukit Timah Road (Former Equatorial Hotel)                       | S 1                             |
| 2. 36 Newton Road (Hotel Royal)                                         | S 2                             |
| 3. 16 Nassim Hill (ANA Hotel)                                           | S 3                             |
| 4. 1 Ladyhill Road (Former Lady Hill Hotel)                             | S 4                             |
| 5. 22 Orange Grove Road (Shangri-La Hotel)                              | S 5                             |
| 6. 200 Orchard Boulevard (Former Orchard Boulevard Hotel)               | S 6                             |
| 7. 1 Tanglin Road (Orchard Parade Hotel)                                | S 7                             |
| 8. 581 Orchard Road (Hilton Singapore)                                  | S 8                             |
| 9. 10 Claymore Road (Meritus Negara Singapore)                          | S 9                             |
| 10. 25 Scotts Road (Royal Plaza on Scotts)                              | S 10                            |
| 11. 10 Scotts Road (Grand Hyatt Singapore)                              | S 11                            |
| 12. 21 Mount Elizabeth (York Hotel)                                     | S 12                            |
| 13. 22 Scotts Road (Goodwood Park Hotel)                                | S 13                            |
| 14. 37 Scotts Road (Hotel Asia)                                         | S 14                            |
| 15. 333 Orchard Road (Meritus Mandarin Singapore)                       | S 15                            |
| 16. 277 Orchard/Somerset Road (Phoenix Hotel Singapore)                 | S 16                            |
| 17. 22 Cavenagh/Orchard Road (Hotel Grand Central Singapore (Old Wing)) | S 17                            |
| 18. 15 Kramat Road (Supreme Hotel)                                      | S 18                            |
| 19. 1 Jalan Rumbia (Former Hotel Imperial Singapore)                    | S 19                            |
| 20. 47 Bencoolen Street (Hotel Bencoolen)                               | S 20                            |
| 21. 101 Victoria Street (Allson Hotel (Victoria Wing))                  | S 21                            |
| 22. 41 Seah Street (Metropole Hotel)                                    | S 22                            |
| 23. 3 Coleman Street (Peninsular Hotel)                                 | S 23                            |
| 24. 44/46 Meyer Road (Former Duke Hotel)                                | S 24                            |

PART II

## MAPS