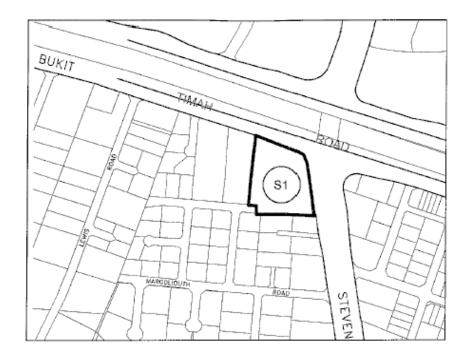

## PRESCRIBED LANDS

| Location of land                                                        | Reference in maps in<br>Part II |
|-------------------------------------------------------------------------|---------------------------------|
| 1. 429 Bukit Timah Road (Former Equatorial Hotel)                       | S 1                             |
| 2. 36 Newton Road (Hotel Royal)                                         | S 2                             |
| 3. 16 Nassim Hill (ANA Hotel)                                           | S 3                             |
| 4. 1 Ladyhill Road (Former Lady Hill Hotel)                             | S 4                             |
| 5. 22 Orange Grove Road (Shangri-La Hotel)                              | S 5                             |
| 6. 200 Orchard Boulevard (Former Orchard Boulevard Hotel)               | S 6                             |
| 7. 1 Tanglin Road (Orchard Parade Hotel)                                | S 7                             |
| 8. 581 Orchard Road (Hilton Singapore)                                  | S 8                             |
| 9. 10 Claymore Road (Meritus Negara Singapore)                          | S 9                             |
| 10. 25 Scotts Road (Royal Plaza on Scotts)                              | S 10                            |
| 11. 10 Scotts Road (Grand Hyatt Singapore)                              | S 11                            |
| 12. 21 Mount Elizabeth (York Hotel)                                     | S 12                            |
| 13. 22 Scotts Road (Goodwood Park Hotel)                                | S 13                            |
| 14. 37 Scotts Road (Hotel Asia)                                         | S 14                            |
| 15. 333 Orchard Road (Meritus Mandarin Singapore)                       | S 15                            |
| 16. 277 Orchard/Somerset Road (Phoenix Hotel Singapore)                 | S 16                            |
| 17. 22 Cavenagh/Orchard Road (Hotel Grand Central Singapore (Old Wing)) | S 17                            |
| 18. 15 Kramat Road (Supreme Hotel)                                      | S 18                            |
| 19. 1 Jalan Rumbia (Former Hotel Imperial Singapore)                    | S 19                            |
| 20. 47 Bencoolen Street (Hotel Bencoolen)                               | S 20                            |
| 21. 101 Victoria Street (Allson Hotel (Victoria Wing))                  | S 21                            |
| 22. 41 Seah Street (Metropole Hotel)                                    | S 22                            |
| 23. 3 Coleman Street (Peninsular Hotel)                                 | S 23                            |
| 24. 44/46 Meyer Road (Former Duke Hotel)                                | S 24                            |

PART II

## MAPS