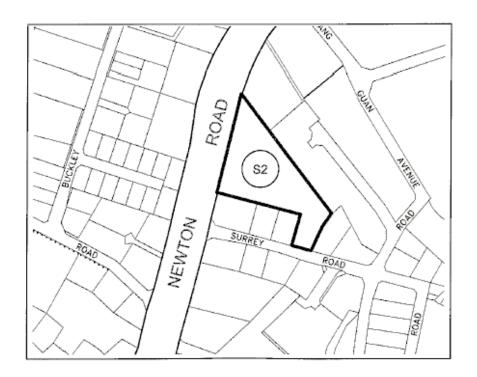

## PRESCRIBED LANDS

| Location of land                                                        | Reference in maps in<br>Part II |
|-------------------------------------------------------------------------|---------------------------------|
| 1. 429 Bukit Timah Road (Former Equatorial Hotel)                       | S 1                             |
| 2. 36 Newton Road (Hotel Royal)                                         | S 2                             |
| 3. 16 Nassim Hill (ANA Hotel)                                           | S 3                             |
| 4. 1 Ladyhill Road (Former Lady Hill Hotel)                             | S 4                             |
| 5. 22 Orange Grove Road (Shangri-La Hotel)                              | S 5                             |
| 6. 200 Orchard Boulevard (Former Orchard Boulevard Hotel)               | S 6                             |
| 7. 1 Tanglin Road (Orchard Parade Hotel)                                | S 7                             |
| 8. 581 Orchard Road (Hilton Singapore)                                  | S 8                             |
| 9. 10 Claymore Road (Meritus Negara Singapore)                          | S 9                             |
| 10. 25 Scotts Road (Royal Plaza on Scotts)                              | S 10                            |
| 11. 10 Scotts Road (Grand Hyatt Singapore)                              | S 11                            |
| 12. 21 Mount Elizabeth (York Hotel)                                     | S 12                            |
| 13. 22 Scotts Road (Goodwood Park Hotel)                                | S 13                            |
| 14. 37 Scotts Road (Hotel Asia)                                         | S 14                            |
| 15. 333 Orchard Road (Meritus Mandarin Singapore)                       | S 15                            |
| 16. 277 Orchard/Somerset Road (Phoenix Hotel Singapore)                 | S 16                            |
| 17. 22 Cavenagh/Orchard Road (Hotel Grand Central Singapore (Old Wing)) | S 17                            |
| 18. 15 Kramat Road (Supreme Hotel)                                      | S 18                            |
| 19. 1 Jalan Rumbia (Former Hotel Imperial Singapore)                    | S 19                            |
| 20. 47 Bencoolen Street (Hotel Bencoolen)                               | S 20                            |
| 21. 101 Victoria Street (Allson Hotel (Victoria Wing))                  | S 21                            |
| 22. 41 Seah Street (Metropole Hotel)                                    | S 22                            |
| 23. 3 Coleman Street (Peninsular Hotel)                                 | S 23                            |
| 24. 44/46 Meyer Road (Former Duke Hotel)                                | S 24                            |

PART II

## MAPS