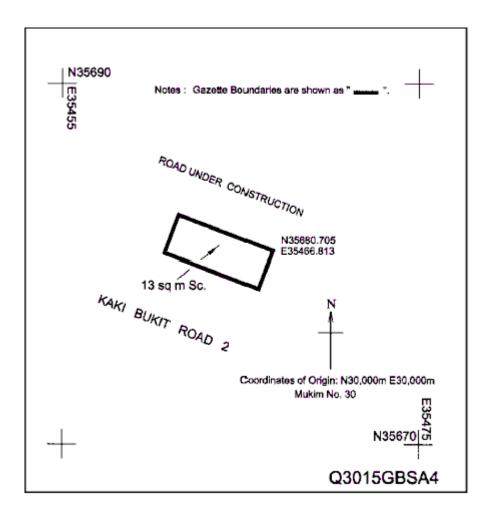

## THE SCHEDULE

| First column                     | Sec                                                                                                                                         | Second column                                                                                                                                                                                                                                                                                                                                                                                                                                                                                                                                                                                                                                                                                 |  |
|----------------------------------|---------------------------------------------------------------------------------------------------------------------------------------------|-----------------------------------------------------------------------------------------------------------------------------------------------------------------------------------------------------------------------------------------------------------------------------------------------------------------------------------------------------------------------------------------------------------------------------------------------------------------------------------------------------------------------------------------------------------------------------------------------------------------------------------------------------------------------------------------------|--|
| The Authority                    | Pro                                                                                                                                         | Protected Place                                                                                                                                                                                                                                                                                                                                                                                                                                                                                                                                                                                                                                                                               |  |
| Commander,<br>Paya Lebar Airbase |                                                                                                                                             | <ul> <li>(1) PAYA LEBAR AIRPORT (AREA A FOR APPROACH LIGHTS AT SOUTHERN END).</li> <li>All that area comprised in part of Lot 667K in Mukim No. 30 occupied by "PAYA LEBAR AIRPORT (AREA A FOR APPROACH LIGHTS AT SOUTHERN END)" containing an area of about 13 square metres and bounded approximately as follows:</li> <li>Commencing at a point of the aforesaid "PAYA LEBAR AIRPORT (AREA A FOR APPROACH LIGHTS AT SOUTHERN END)" which is 35,680.705 metres North and 35,466.813 metres East of the Singapore Land Authority origin of coordinates (30,000 metres North, 30,000 metres East), the boundaries run along successive lines of bearings and distances as follows:</li> </ul> |  |
|                                  | Mukim No. 30 occ<br>AIRPORT (AREA A<br>AT SOUTHERN ENI<br>13 square metres an                                                               |                                                                                                                                                                                                                                                                                                                                                                                                                                                                                                                                                                                                                                                                                               |  |
|                                  | LEBAR AIRPORT (<br>LIGHTS AT SOU<br>35,680.705 metres N<br>East of the Singapore<br>ordinates (30,000 metr<br>the boundaries run alo        |                                                                                                                                                                                                                                                                                                                                                                                                                                                                                                                                                                                                                                                                                               |  |
|                                  | Bearing                                                                                                                                     | Distance in metres                                                                                                                                                                                                                                                                                                                                                                                                                                                                                                                                                                                                                                                                            |  |
|                                  | 200° 36' 30"                                                                                                                                | 2.243                                                                                                                                                                                                                                                                                                                                                                                                                                                                                                                                                                                                                                                                                         |  |
|                                  | 290° 36' 30"                                                                                                                                | 5.608                                                                                                                                                                                                                                                                                                                                                                                                                                                                                                                                                                                                                                                                                         |  |
|                                  | 30° 36' 30"                                                                                                                                 | 2.243                                                                                                                                                                                                                                                                                                                                                                                                                                                                                                                                                                                                                                                                                         |  |
|                                  | 110° 36' 30"                                                                                                                                | 5.608                                                                                                                                                                                                                                                                                                                                                                                                                                                                                                                                                                                                                                                                                         |  |
|                                  | to the point of comme                                                                                                                       | to the point of commencement.                                                                                                                                                                                                                                                                                                                                                                                                                                                                                                                                                                                                                                                                 |  |
|                                  | The boundaries of "PAYA LEBAR AIR<br>(AREA A FOR APPROACH LIGHTS<br>SOUTHERN END)" are more partic<br>delineated in the Plan set out below. |                                                                                                                                                                                                                                                                                                                                                                                                                                                                                                                                                                                                                                                                                               |  |