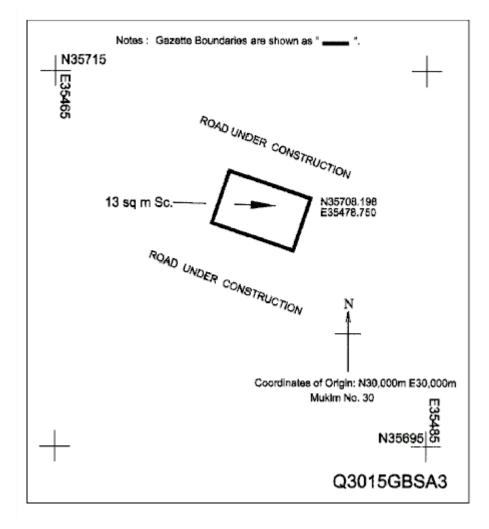

| First column  | Second column                                                                                                                                                                                                                                                                                                                                                                                                                                                                                                                                                                                                                                                                                                           |  |
|---------------|-------------------------------------------------------------------------------------------------------------------------------------------------------------------------------------------------------------------------------------------------------------------------------------------------------------------------------------------------------------------------------------------------------------------------------------------------------------------------------------------------------------------------------------------------------------------------------------------------------------------------------------------------------------------------------------------------------------------------|--|
| The Authority | Protected Place                                                                                                                                                                                                                                                                                                                                                                                                                                                                                                                                                                                                                                                                                                         |  |
|               | <ul> <li>(2) PAYA LEBAR AIRPORT (AREA B FOR<br/>APPROACH LIGHTS AT SOUTHERN END).</li> <li>All that area comprised in part of Lot 99455N in<br/>Mukim No. 30 occupied by "PAYA LEBAR<br/>AIRPORT (AREA B FOR APPROACH LIGHTS<br/>AT SOUTHERN END)" containing an area of about<br/>13 square metres and bounded approximately as<br/>follows:</li> <li>Commencing at a point of the aforesaid "PAYA<br/>LEBAR AIRPORT (AREA B FOR APPROACH<br/>LIGHTS AT SOUTHERN END)" which is<br/>35,708.198 metres North and 35,478.750 metres<br/>East of the Singapore Land Authority origin of co-<br/>ordinates (30,000 metres North, 30,000 metres East),<br/>the boundaries run along successive lines of bearings</li> </ul> |  |
|               |                                                                                                                                                                                                                                                                                                                                                                                                                                                                                                                                                                                                                                                                                                                         |  |
|               |                                                                                                                                                                                                                                                                                                                                                                                                                                                                                                                                                                                                                                                                                                                         |  |

| and distances as follows:                                                                                                                                |                    |
|----------------------------------------------------------------------------------------------------------------------------------------------------------|--------------------|
| Bearing                                                                                                                                                  | Distance in metres |
| 198° 42' 18"                                                                                                                                             | 2.932              |
| 288° 42' 18"                                                                                                                                             | 4.579              |
| 18° 42' 18"                                                                                                                                              | 2.932              |
| 108° 42' 18"                                                                                                                                             | 4.579              |
| to the point of commencement.                                                                                                                            |                    |
| The boundaries of "PAYA LEBAR AIRPORT<br>(AREA B FOR APPROACH LIGHTS AT<br>SOUTHERN END)" are more particularly<br>delineated in the Plan set out below. |                    |