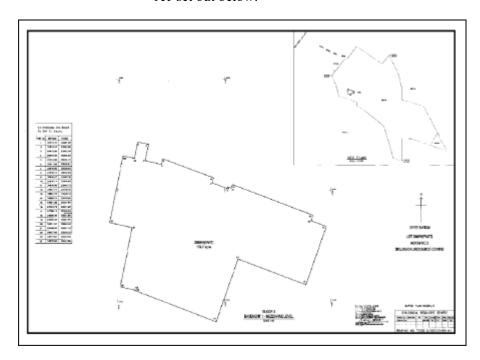

### THE SCHEDULE

First column

Second column

The Authority

**Protected Place** 

Director,
A\*Star Biological Resource
Centre

(1) BIOLOGICAL RESOURCE CENTRE — BLOCK 1, BASEMENT 1 — MEZZANINE LEVEL.

All that area comprised in part of State Land Lot 3886W in Mukim No. 3 occupied by "BIOLOGICAL RESOURCE CENTRE — BLOCK 1, BASEMENT 1 — MEZZANINE LEVEL" containing an area of about 179.7 square metres and bounded approximately as follows:

Commencing at the corner of the aforesaid "BIOLOGICAL RESOURCE CENTRE — BLOCK 1, BASEMENT 1 — MEZZANINE LEVEL" which point is 31,814.31 metres North and 23,331.86 metres East of the Singapore Land Authority SVY 21 Datum, the boundaries run along successive lines of coordinates approximately as follows:

| Northing  | Easting   |
|-----------|-----------|
| 31,814.31 | 23,331.86 |
| 31,814.11 | 23,332.85 |
| 31,812.64 | 23,332.54 |
| 31,812.31 | 23,334.08 |
| 31,812.82 | 23,334.19 |
| 31,811.09 | 23,339.01 |
| 31,810.63 | 23,338.83 |
| 31,810.11 | 23,340.24 |
| 31,810.27 | 23,340.30 |
| 31,810.14 | 23,340.63 |
| 31,810.46 | 23,340.75 |
| 31,807.73 | 23,348.30 |
| 31,810.23 | 23,348.14 |
| 31,806.71 | 23,349.56 |
| 31,801.46 | 23,347.65 |
| 31,803.76 | 23,341.29 |
| 31,798.13 | 23,339.23 |
|           |           |

PDF created date on: 24 Feb 2022

| 31,800.90 | 23,331.68 |
|-----------|-----------|
| 31,800.95 | 23,331.69 |
| 31,801.27 | 23,330.23 |
| 31,806.59 | 23,331.33 |
| 31,807.05 | 23,329.22 |
| 31,813.07 | 23,330.48 |
| 31,812.85 | 23,331.56 |

to the point of commencement.

The boundaries of "BIOLOGICAL RESOURCE CENTRE — BLOCK 1, BASEMENT 1 — MEZZANINE LEVEL" are more particularly delineated in the Plan Ref No. TTK2612/2007/6466-A1 set out below.