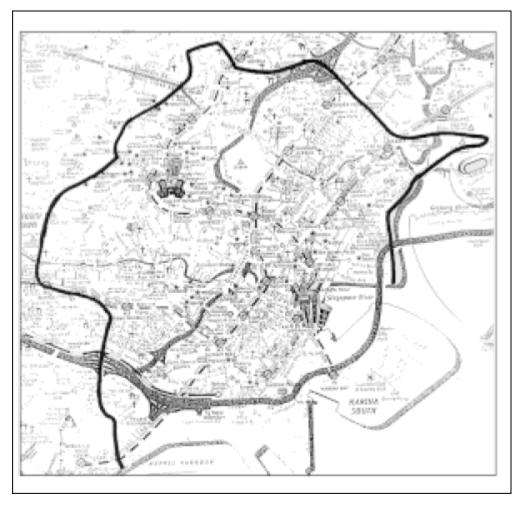

# "SIXTH SCHEDULE

Rule 22(3)(*e*)(i) and (ii)

#### PROHIBITED AREA

Commencing at a point on the southern coast of the Island of Singapore where the production southwards of Kampong Bahru Road meets the sea coast, the boundary runs along the aforesaid production of Kampong Bahru Road to Kampong Bahru Road, thence in succession along Kampong Bahru Road, Lower Delta Road, Tiong Bahru Road, Tanglin Road, Orange Grove Road, Anderson Road, Balmoral Road, Chancery Lane, Thomson Road, Moulmein Road, Balestier Road, Lavender Street, Kallang Road, Lorong 1 Geylang, Mountbatten Road, Nicoll Highway, Republic Avenue to the sea coast, and which is more particularly delineated in the following map: