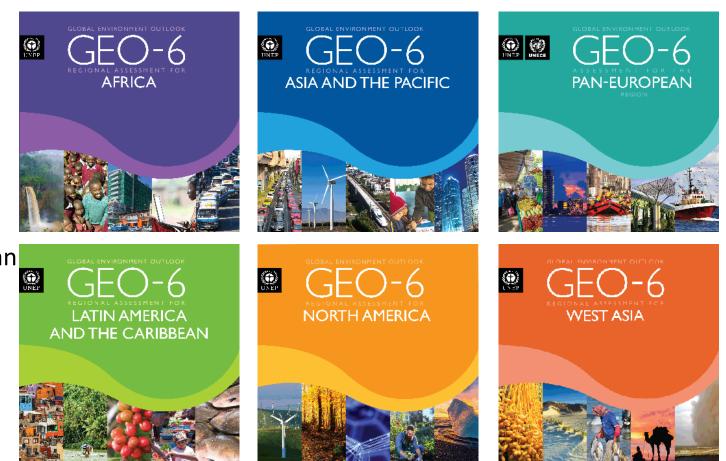

### Global Environment Outlook

United Nations Environment Programme

#### **Global Environment Outlook**

#### Six Regional Assessments launched in 2016 available on www.unep.org/geo

- Africa
- Asia and the Pacific
- pan-Europe
- Latin America and the Caribbean
- North America
- West Asia