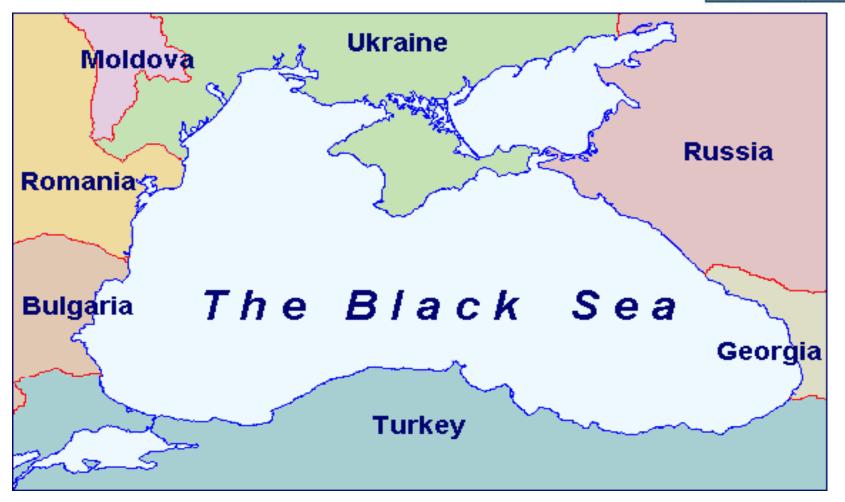

Commission on the Protection of the Black Sea Against Pollution

**Convention on the Protection of the Black Sea** Against Pollution (Bucharest Convention)

• was signed in Bucharest in April 1992;

• ratified by all six Black Sea countries in the beginning of 1994;

• <u>basic objective</u>: to substantiate the general obligation of the Contracting Parties to prevent, reduce and control the pollution in the Black Sea in order to protect and preserve the marine environment and to provide legal framework for co-operation and concerted actions to fulfill this obligation.