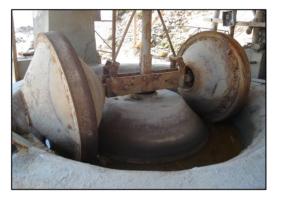

# **General Objectives**

- To identify concentrations levels of mercury in soil (Andacollo city, pilot project)
- To study technical-economic pre feasibility to remediation of mining tale
- Development of a National mercury waste management Plan

# Methodology

- ✓ Review of quantitative and qualitative data from the National Inventory of Mercury sources
- Priorization of mercury sources and corresponding sectors (pathway release "waste" and soil)
- ✓ Application of environmentally sound management (ESM) guidelines in selected sources and sectors
- ✓ Sampling and mercury analysis of environmetal samples in Andacollo city