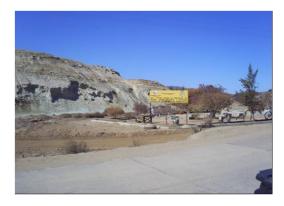

# **General Objectives**

- To identify concentrations levels of mercury in soil (Andacollo city, pilot project)
- To study technical-economic pre feasibility to remediation of mining tale
- Development of a National mercury waste management Plan

# Methodology

- ✓ Review of quantitative and qualitative data from the National Inventory of Mercury sources
- Priorization of mercury sources and corresponding sectors (pathway release "waste" and soil)
- ✓ Application of environmentally sound management (ESM) guidelines in selected sources and sectors
- ✓ Sampling and mercury analysis of environmetal samples in Andacollo city