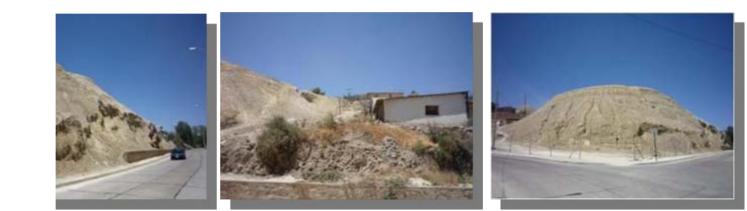

# **General Objectives**

- To identify concentrations levels of mercury in soil (Andacollo city, pilot project)
- To study technical-economic pre feasibility to remediation of mining tale
- Development of a National mercury waste management Plan

# Methodology

- ✓ Review of quantitative and qualitative data from the National Inventory of Mercury sources
- Priorization of mercury sources and corresponding sectors (pathway release "waste" and soil)
- ✓ Application of environmentally sound management (ESM) guidelines in selected sources and sectors
- ✓ Sampling and mercury analysis of environmetal samples in Andacollo city