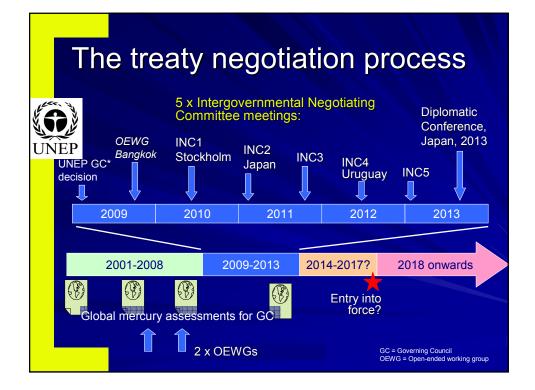

## **Giobal Mercury Instrument**







|                            | A legally binding                                                                                                                                                                                                                                                                                                                                                                                                           | instrument