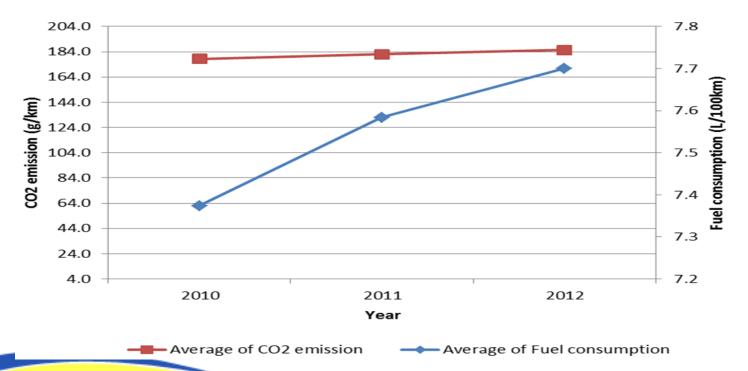

## Fuel Economy and CO<sub>2</sub> emission standards

| Year          | Average fuel Consumption Metric combined(L/100Km) | Average CO <sub>2</sub> emission (g/Km) |
|---------------|---------------------------------------------------|-----------------------------------------|
| 2010          | 7.4                                               | 178.2                                   |
| 2011          | 7.6                                               | 182.0                                   |
| 2012          | 7.7                                               | 185.4                                   |
| Grand Average | 7.5                                               | 181.7                                   |