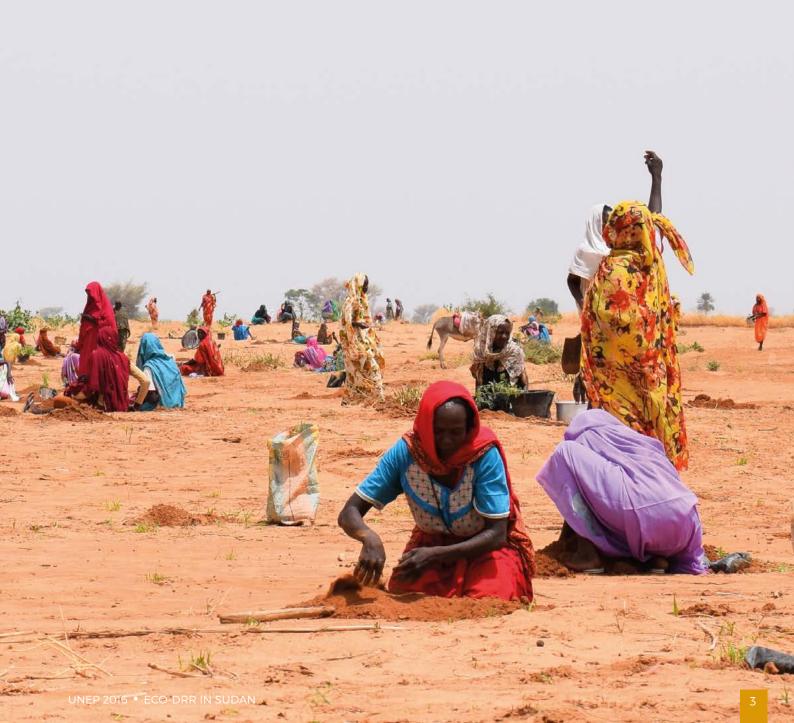

## The project had three main components:

- Undertaking Eco-DRR field interventions in a drylands context, such as improved access to water, community forestry and re-seeding of degraded pastureland;
- 2. Strengthening sustainable and equitable natural resource governance, such as through the establishment of a water resources management committee, demarcation of a pastoralist migratory route and improving agricultural support services; and
- **3.** Developing local community, state- and national-level capacities for Eco-DRR implementation.