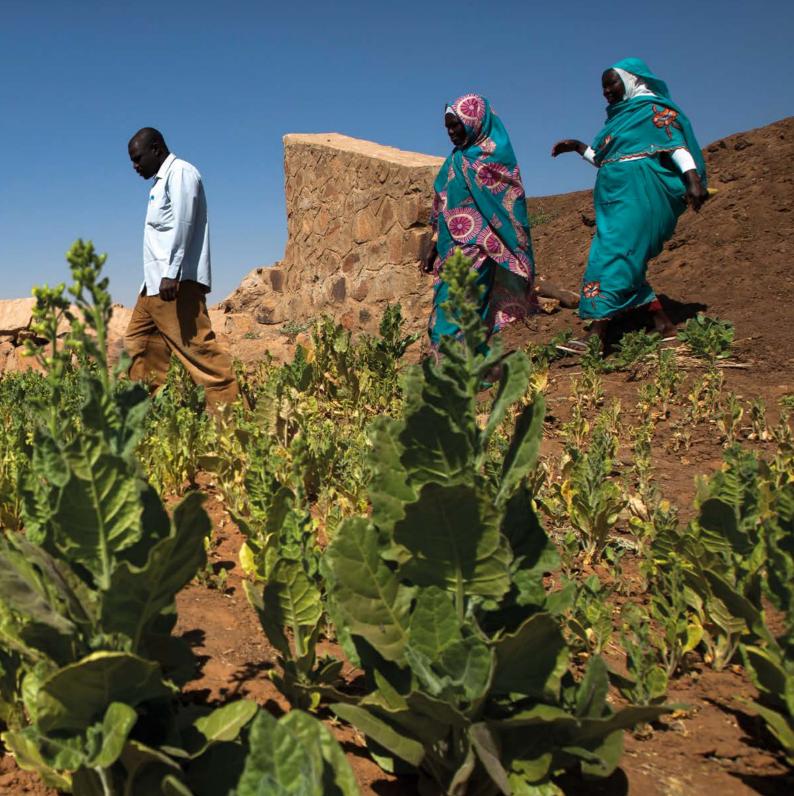

It aimed to reduce vulnerability to water-related hazards, in particular droughts and floods, mitigate conflict among pastoralists and farmers, and support community livelihoods through sustainable dryland management in the Kilimondo locality in the State of North Darfur. The pilot demonstration activities covered five villages (Eid El Beida, Abudelik, Waa'dha, Wad Kota and Bahr Omdurman) along a 40 km stretch of a seasonal water body, or *wadi*.