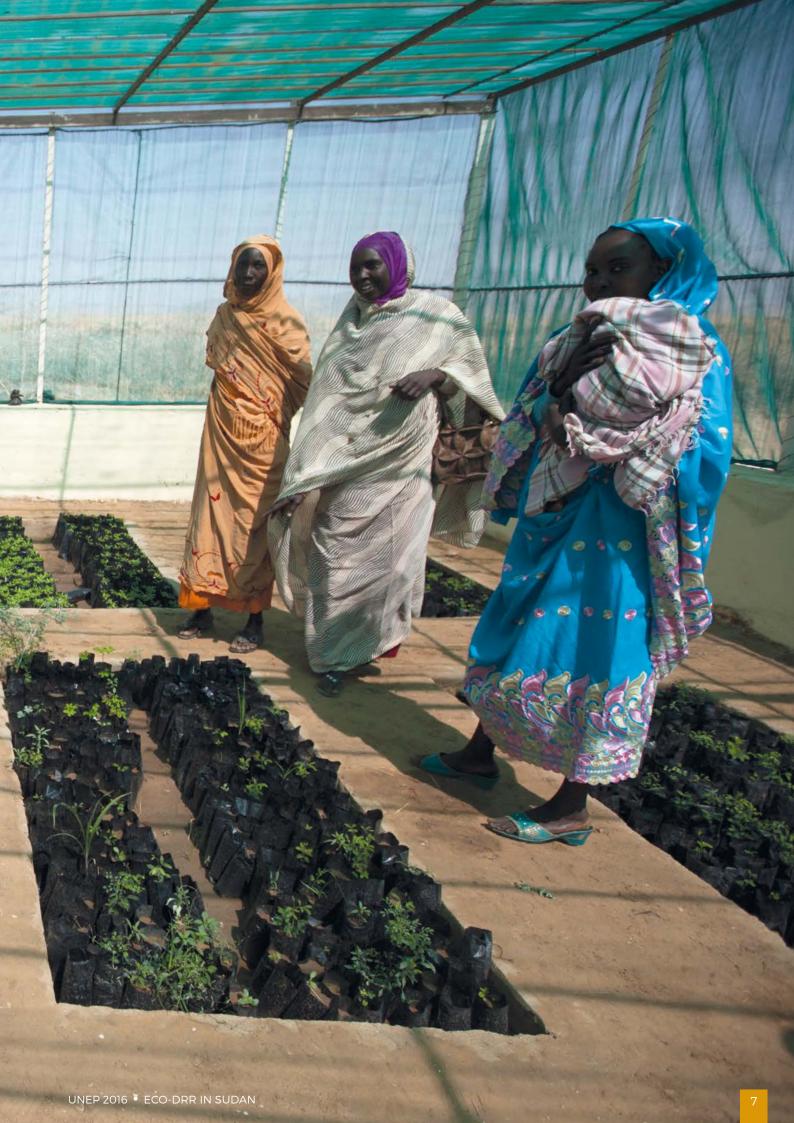

## EXECUTIVE SUMMARY

Community tree nursery established by the Eco-DRR project and managed by the local women's group.

2014 © Albert Gonzalez Farran, UNAMID

In 2012-2015, the United Nations Environment Programme (UNEP) and the European Commission (EC) supported a pilot demonstration project on Ecosystem-based Disaster Risk Reduction (Eco-DRR) in Sudan. The Eco-DRR project was implemented in partnership with the National Government, the State Government of North Darfur, Practical Action, and local community-based organizations.