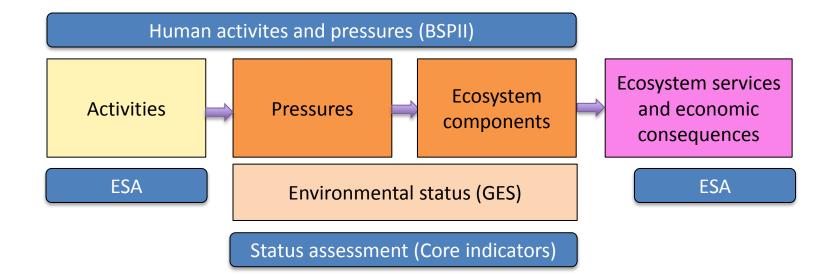

tial Holistic Assessment** 



Helsinki Commission Baltic Marine Environment Protection Commission



## **HELCOM Monitoring and Assessment Strategy**

### carried out in six-year monitoring and assessment cycles



#### hydrography, specific species trends, specific substance output trends etc.

#### **Holistic Assessments**

- periodical
- using assessment tools

#### **Thematic Assessments**

- periodical
- using assessment tools

#### **Core indicators**

- updated regularly
- measure distance to GES

### Supplementary Indicators

#### & Supporting parameters

- Updated as needed
- Linked to specific core indicators



## Project for developing a Second Holistic Assessment of the Ecosystem Health of the Baltic Sea (HOLAS II)

### 2015-2018



## Proposed holistic assessment framework



### 预览已结束, 完整报告链接和二维码如下:

https://www.yunbaogao.cn/report/index/report?reportId=5\_15863