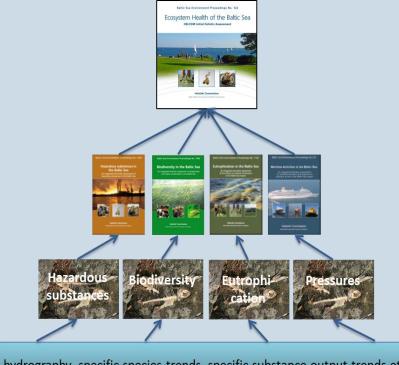

### Ecosystem Health of the Baltic Sea

**HELCOM Initial Holistic Assessment** 

Helsinki Commission Baltic Marine Environment Protection Commission

#### **Holistic Assessments**

- periodical
- using assessment tools

#### **Thematic Assessments**

- periodical
- using assessment tools

#### **Core indicators**

- updated regularly
- measure distance to GES

#### & Supporting parameters

- Updated as needed
- Linked to specific core indicators