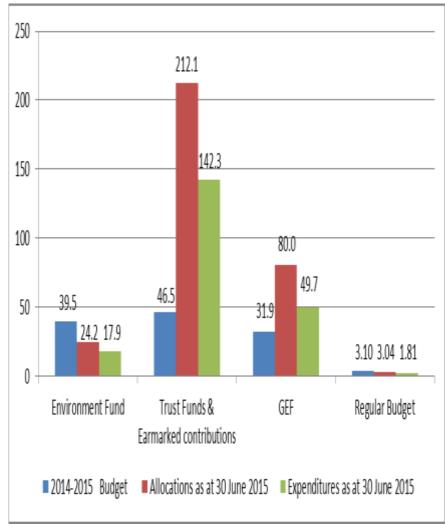

# 2014-2015 BUDGET PERFORMANCE (in USD millions)

Ecosystem

Environmenta Governance

Chemicals

Resource