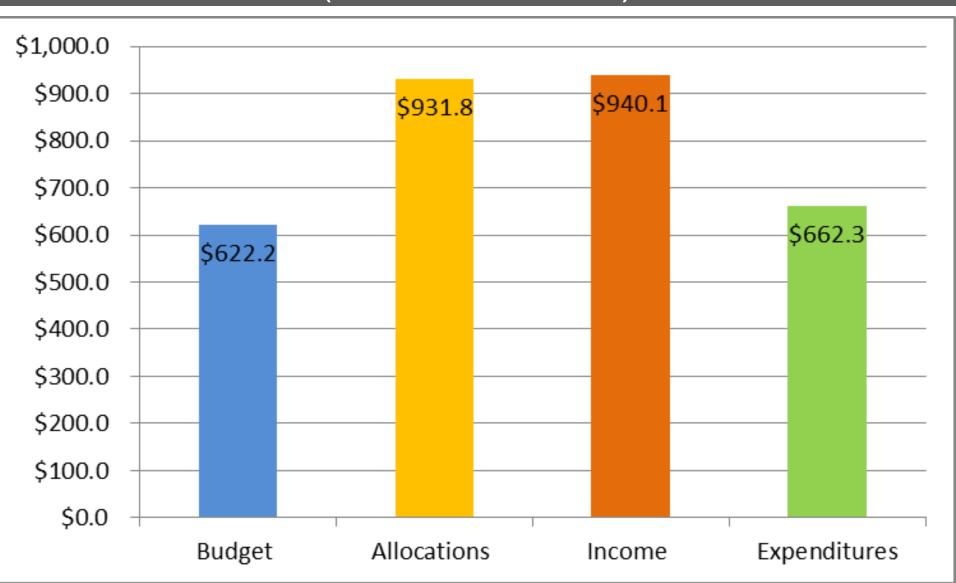

# 2014-2015 BUDGET PERFORMANCE (in USD millions)

Ecosystem

Environmenta Governance

Chemicals

Resource