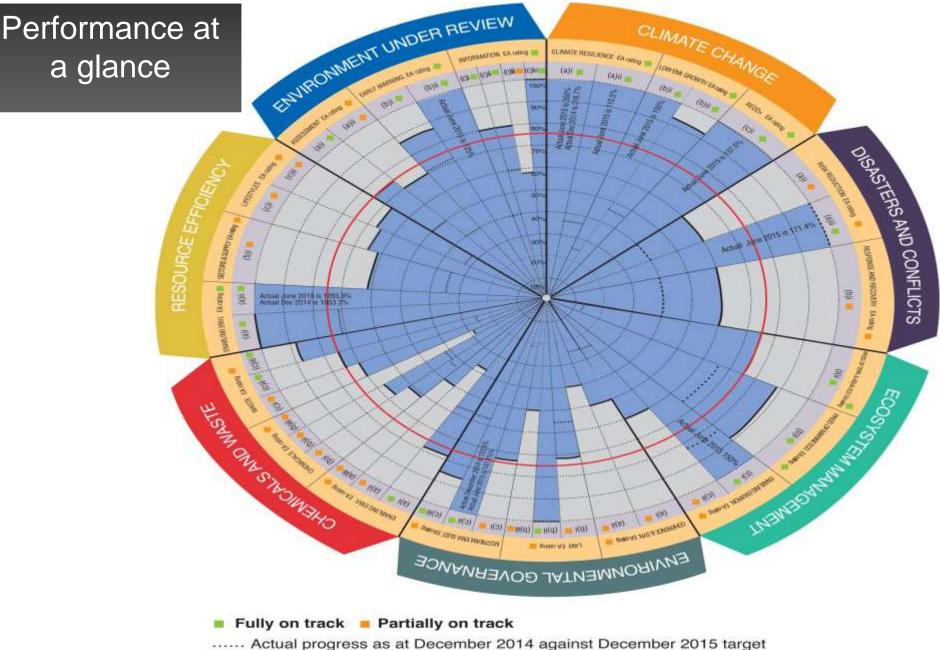

### Programme Performance

Jan 2014 – Jun 2015

#### **CLIMATE CHANGE**

- EA 1/Climate resilience
- · EA 2/Low emission growth
- EA 3/REDD+

#### **DISASTERS AND CONFLICTS**

- · EA 1/Risk reduction
- · EA 2/Response and recovery

#### **ENVIRONMENT UNDER REVIEW**

- EA 1/Assessment
- EA 2/Early Warning
- · EA 3/Information

#### RESOURCE EFFICIENCY

- EA 1/Enabling environment
- EA 2/Sectors and supply
- EA 3/Lifestyles

#### **ECOSYSTEM MANAGEMENT**

- EA 1/Production
- EA 2/Marine issues
- · EA 3/Enabling environment

#### **CHEMICALS AND WASTE**

- · EA 1/Enabling environment
- EA 2/Chemicals
- EA 3/Waste

#### **ENVIRONMENTAL GOVERNANCE**

- · EA 1 Coherence and synergies
- · EA 2/Law
- EA 3/Mainstreaming environmental sustainability

- - Actual progress as at June 2015 against December 2015 target
  - Point targeted for this reporting period (equivalent to 75 per cent of the biennial target)
  - Indicator
  - Expected accomplishment (EA)