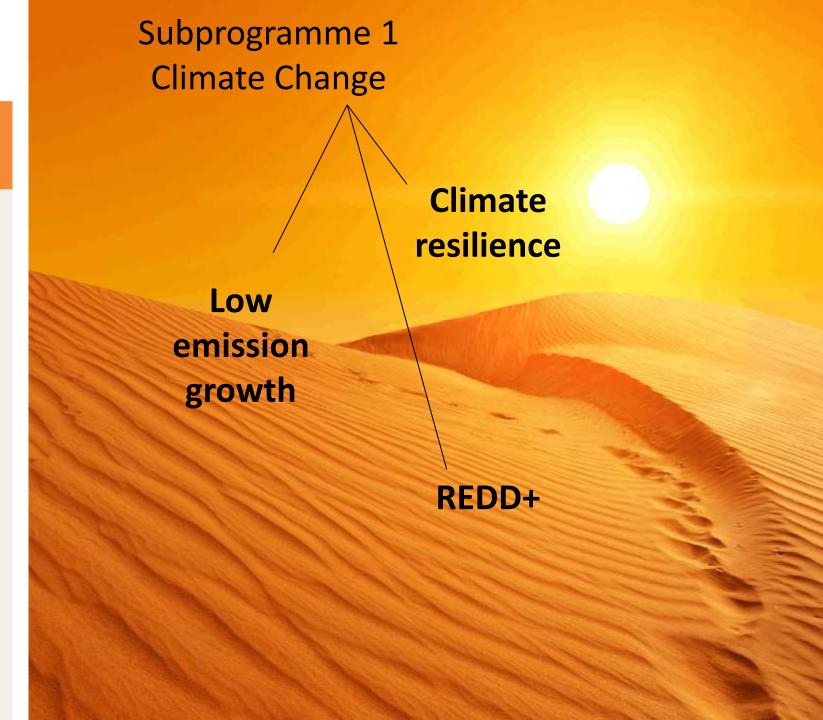

#### **CLIMATE CHANGE**

- EA 1/Climate resilience
- · EA 2/Low emission growth
- EA 3/REDD+

### Climate Change Performance at a glance