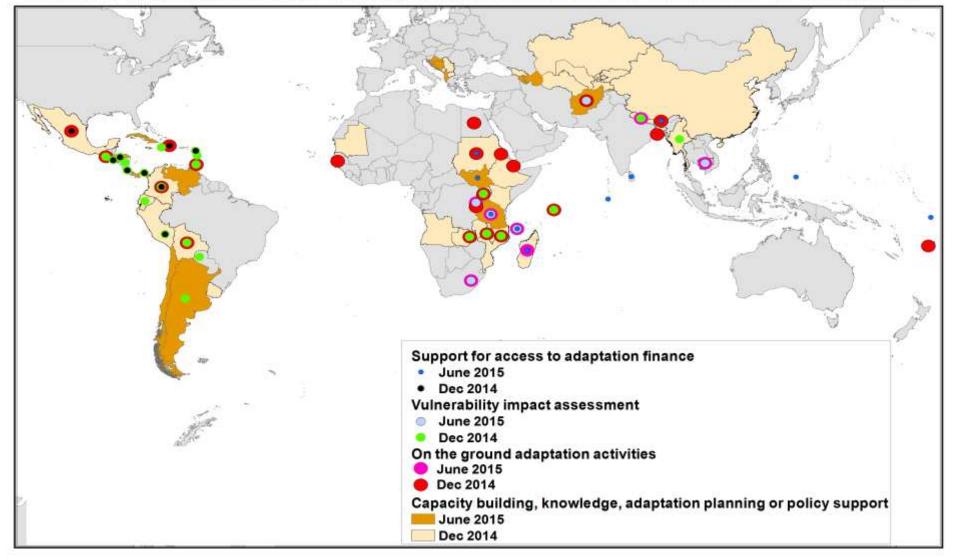

## Subprogramme 1: Climate change EA a) Climate resilience: Countries implementing EbA & supportive adaptation approaches

Countries with climate change adaptation interventions supported by UNEP as at June 2015

# Subprogramme 1: Climate change EA a) Climate resilience: Countries implementing EbA & supportive adaptation approaches