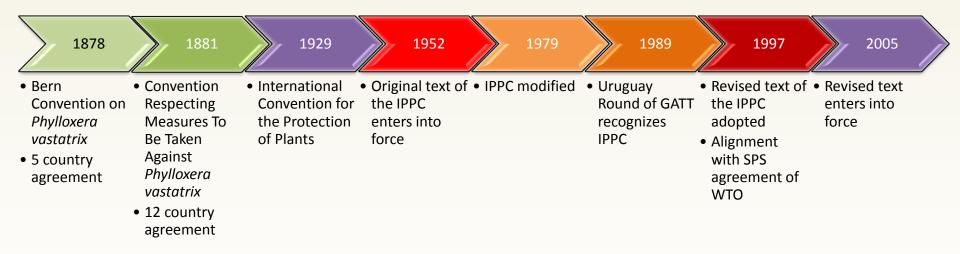

#### The International Plant Protection Convention (IPPC) – Where we have been

Article I "With the purpose of securing common and effective action to prevent the spread and introduction of pests of plants and plant products, and to promote appropriate measures for their control..."

## The Convention and certification

- Article IV (2) "The responsibilities of an official national plant protection organization shall include the following: (a) the issuance of certificates relating to the phytosanitary regulations of the importing contracting party for consignments of plants, plant products and other regulated articles;..."
- Article V (3) "Each contracting party undertakes not to require consignments of plants or plant products or other regulated articles imported into its territories to be accompanied by phytosanitary certificates inconsistent with the models set out in the Annex to this Convention..."

## **Phytosanitary certification**

- ISPM 7 and 12 provide guidance on issuance of PCs and PCs for re-export
  - ISPM 7 Phytosanitary certification system describes the components of a national system for the issuance of PCs
    - Topic added in 1994, standard adopted in 1997, revised in 2011
  - ISPM 12 *Phytosanitary certificates* describes the content of PCs
    - Topic added in 1996, standard first adopted in 2001, revised in 2014

#### **Electronic certification**

- 2011 open ended working group on electronic certificates established
- 2014 CPM approved Appendix 1 *Electronic phytosanitary certificates, information on standard XML schemas and exchange mechanisms* to ISPM 12 which describes the