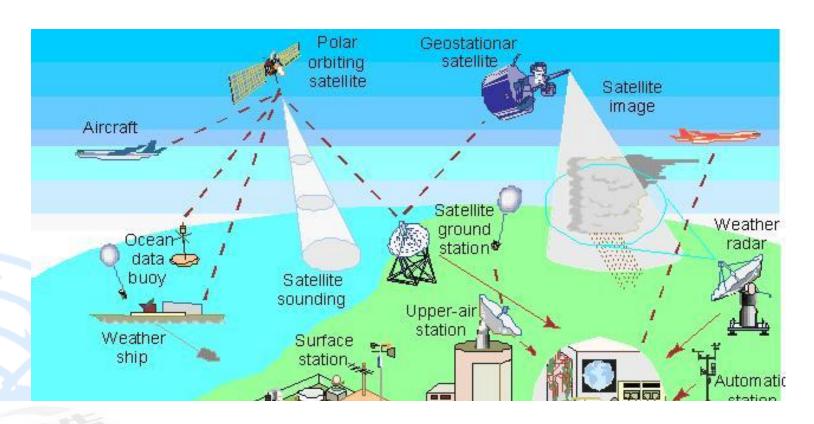

| Information Needs                                     |
|-----------------------|------------------------------------------------------|-------------------------------------------------------|
| Early warning         | To evacuate or not?<br>Where to send evacuees        | Hazard arrival time<br>Safe locations and<br>routes   |
| Provide relief        | Amounts of items to procure Where to send relief     | Hazard duration estimate Records of relief shipments  |
| Construct buildings   | Houses, schools or hospitals? How many do we build?  | Extent of damage to houses, buildings, infrastructure |
| Regulate construction | Allow or deny the application for a building permit? | Hazard zones Extent of hazard impacts                 |

## **Sensors in Early Warning Systems**



#### 预览已结束, 完整报告链接和二维码如下:

https://www.yunbaogao.cn/report/index/report?reportId=5\_2347