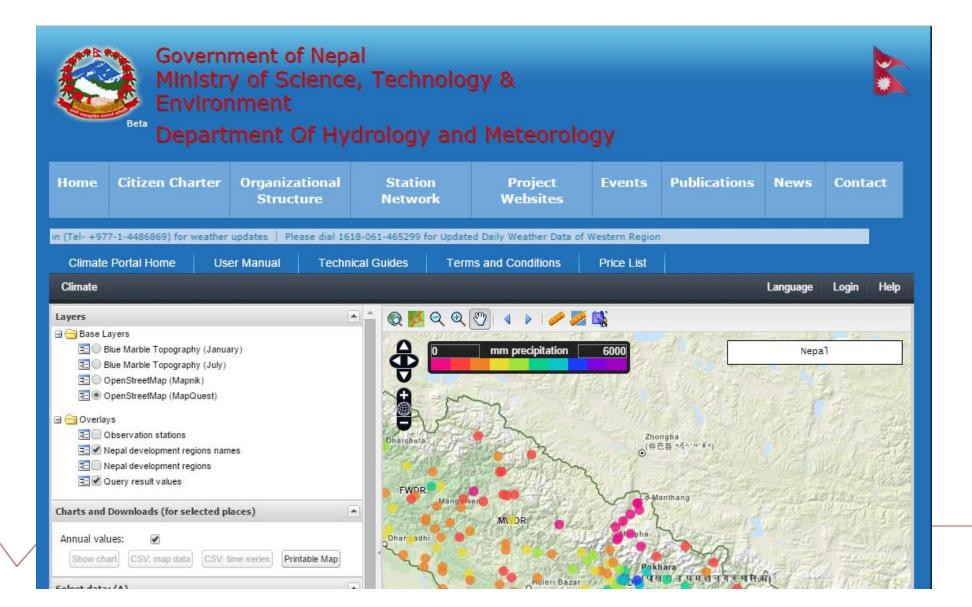

ative consequences.
- Rebuilding after a disaster provides significant opportunities to initiate development programs.





ADPC's work in the region



# Sharing risk information in Nepal

http://drm.moha.gov.np/



#### WELCOME TO NEPAL GOVERNMENT GEO-PORTAL

Nepal officially known as the Democratic Republic of Nepal is a landlocked sovereign country located in South Asia. It has an area of 147,181 square kilometres and a population of approximately 2.7 crores (27 million). It is located in the Himalayas and bordered to the north by the People's Republic of China, and to the south, east, and west by the Republic of India. Kathmandu is the capital of the country and the most populous city of the country.

Explore Layers

Explore Maps





# Nepal climate data portal

www.dhm.gov.np/dpc/





# Geo spatial risk information sharing platform in Lao PDR



#### 预览已结束, 完整报告链接和二维码如下:

https://www.yunbaogao.cn/report/index/report?reportId=5 2377