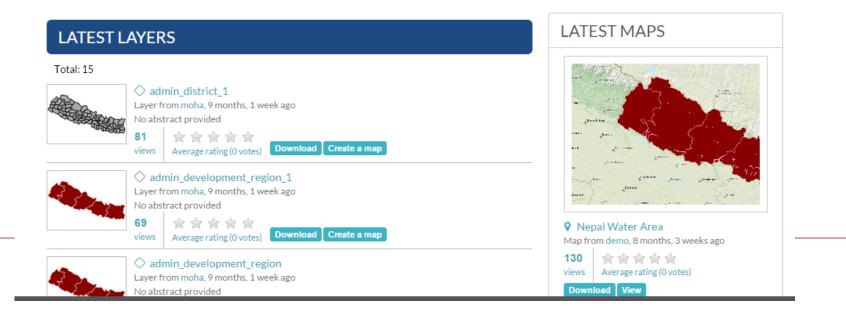

# Sharing risk information in Nepal

http://drm.moha.gov.np/

#### WELCOME TO NEPAL GOVERNMENT GEO-PORTAL

Nepal officially known as the Democratic Republic of Nepal is a landlocked sovereign country located in South Asia. It has an area of 147,181 square kilometres and a population of approximately 2.7 crores (27 million). It is located in the Himalayas and bordered to the north by the People's Republic of China, and to the south, east, and west by the Republic of India. Kathmandu is the capital of the country and the most populous city of the country.

Explore Layers

Explore Maps