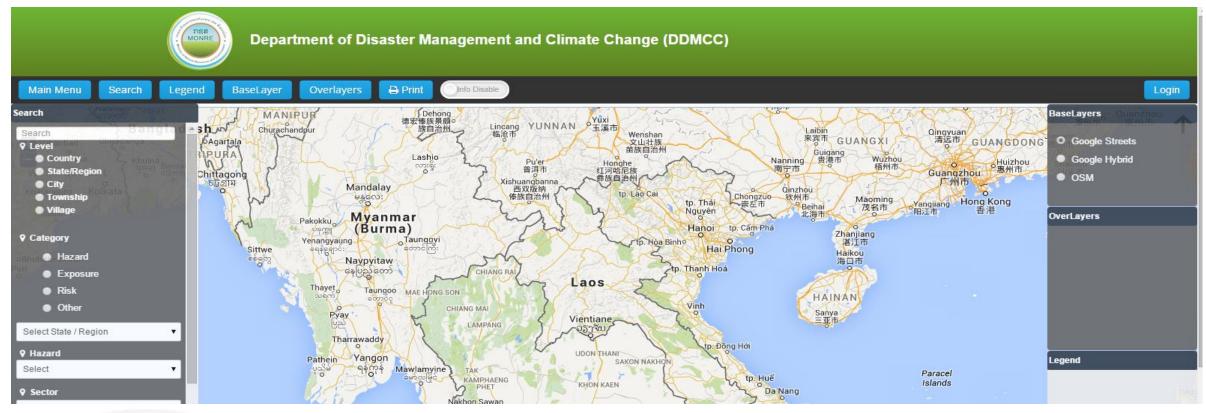

ficant opportunities to initiate development programs.





ADPC's work in the region



# Sharing risk information in Nepal

http://drm.moha.gov.np/



#### WELCOME TO NEPAL GOVERNMENT GEO-PORTAL

Nepal officially known as the Democratic Republic of Nepal is a landlocked sovereign country located in South Asia. It has an area of 147,181 square kilometres and a population of approximately 2.7 crores (27 million). It is located in the Himalayas and bordered to the north by the People's Republic of China, and to the south, east, and west by the Republic of India. Kathmandu is the capital of the country and the most populous city of the country.

Explore Layers

Explore Maps





# Nepal climate data portal

www.dhm.gov.np/dpc/





# Geo spatial risk information sharing platform in Lao PDR



#### 预览已结束, 完整报告链接和二维码如下:

https://www.yunbaogao.cn/report/index/report?reportId=5 2377