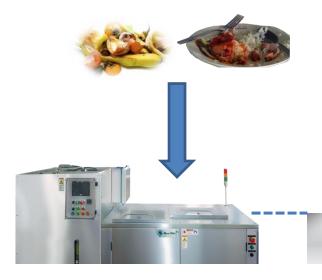

# ecoDigester Digesting food waste into water

On-site continuous feed food waste disposal system

1

### Input of food waste

Rice, noodles, pasta

Fruits & vegetables

Raw & cooked meat with bones

Seafood