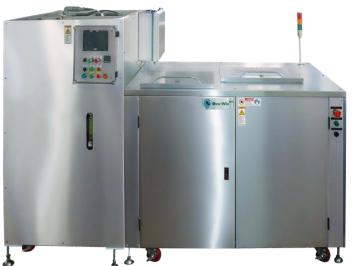

# ecoDigester Digesting food waste into water

On-site continuous feed food waste disposal system

1