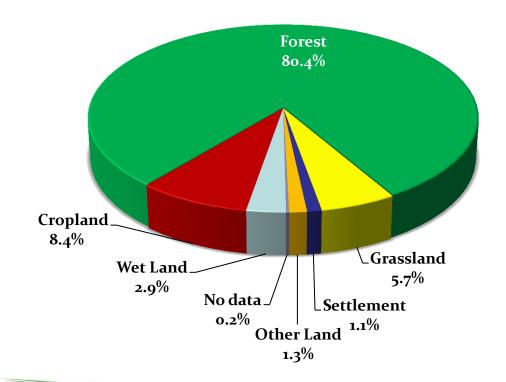

### **Land Availability and Current Land Use:**

- Only 30% of land (146, 250 km²) is suitable for agriculture.
- Only 2% (2,881 km²)