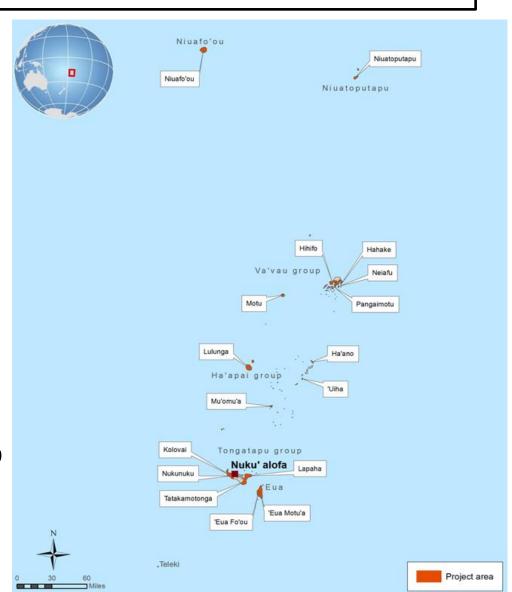

### TONGA RURAL INNOVATION PROJECT

#### **PROJECT TIMEFRAME**

- (1). Project Duration 5 Years
- (2). Grant into force May 25, 2012
- (3). Grant Completion Date Jun 30, 2017
- (4). Grant Closing Date Dec 31, 2017
- TARGET 60 communities.
- BENEFICIERIES 16,901 people
- (16% of the total population of Tonga 2006