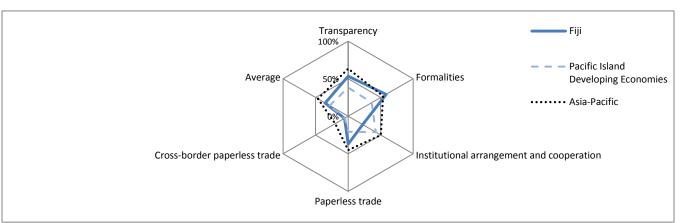

### Cross-border paperless trade

FIJI Moving up the trade facilitation ladder towards seamless international supply chains

The level of implementation of trade facilitation measures in Fiji (35%) is below the level in Asia-Pacific (46.5%). It is however above the level of implementation in Pacific Island Developing Economies (28.5%). Among the five core groups of trade facilitation measures, the most implemented in Fiji are "Formalities" measures (58.3%). The least implemented are "Cross-border paperless trade" measures (5.6%).

Implementation of "Transparency" measures is below the regional average, but above the sub-regional average. The measure least implemented in this area in Fiji is *Advance rulings*. Implementation of improved "Formalities" is higher than both the regional and sub-regional averages. The least implemented measures in this area are *Publication of average release times* and *Expedited shipments*.

In "Paperless trade", Fiji's implementation is lower than the regional average, but higher than the subregional average. *E-Single window, E-Trade licenses, E-Air Cargo Manifests, E-Preferential Certificate of Origin, and E-Application for Customs refunds* are least implemented.

Fiji may focus its trade facilitation efforts in particular on full implementation of "Institutional arrangement and cooperation" measures, as well as on moving towards "Cross-border paperless trade".