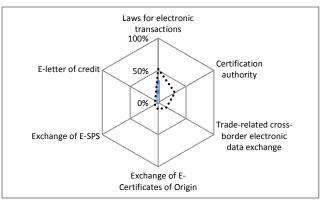

In "Paperless trade", Fiji's implementation is lower than the regional average, but higher than the subregional average. *E-Single window, E-Trade licenses, E-Air Cargo Manifests, E-Preferential Certificate of Origin, and E-Application for Customs refunds* are least implemented.