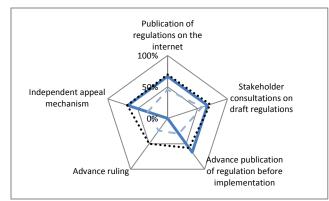

Implementation of "Transparency" measures is below the regional average, but above the sub-regional average. The measure least implemented in this area in Fiji is *Advance rulings*. Implementation of improved "Formalities" is higher than both the regional and sub-regional averages. The least implemented measures in this area are *Publication of average release times* and *Expedited shipments*.