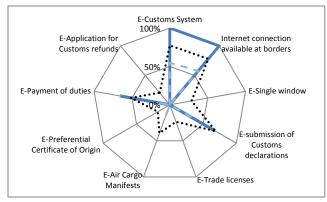

In "Paperless trade", Fiji's implementation is lower than the regional average, but higher than the subregional average. *E-Single window, E-Trade licenses, E-Air Cargo Manifests, E-Preferential Certificate of Origin, and E-Application for Customs refunds* are least implemented.