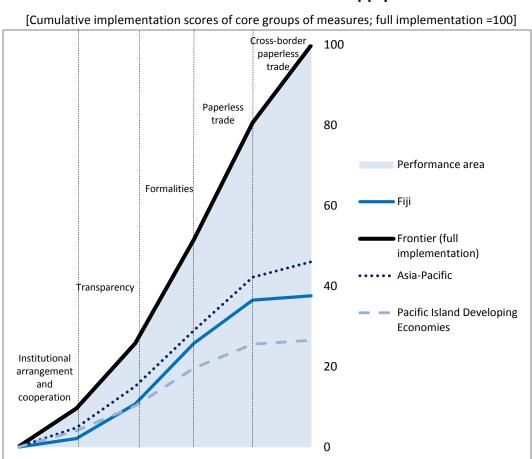

### Cross-border paperless trade

FIJI Moving up the trade facilitation ladder towards seamless international supply chains

The level of implementation of trade facilitation measures in Fiji (35%) is below the level in Asia-Pacific (46.5%). It is however above the level of implementation in Pacific Island Developing Economies (28.5%). Among the five core groups of trade facilitation measures, the most implemented in Fiji are "Formalities" measures (58.3%). The least implemented are "Cross-border paperless trade" measures (5.6%).

Fiji may focus its trade facilitation efforts in particular on full implementation of "Institutional arrangement and cooperation" measures, as well as on moving towards "Cross-border paperless trade".