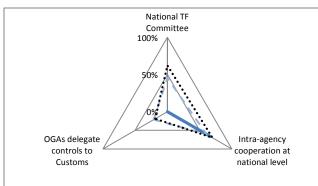

#### Institutional arrangement and cooperation

Fiji may focus its trade facilitation efforts in particular on full implementation of "Institutional arrangement and cooperation" measures, as well as on moving towards "Cross-border paperless trade".