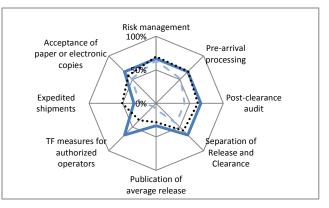

### Cross-border paperless trade

FIJI Moving up the trade facilitation ladder towards seamless international supply chains

The level of implementation of trade facilitation measures in Fiji (35%) is below the level in Asia-Pacific (46.5%). It is however above the level of implementation in Pacific Island Developing Economies (28.5%). Among the five core groups of trade facilitation measures, the most implemented in Fiji are "Formalities" measures (58.3%). The least implemented are "Cross-border paperless trade" measures (5.6%).

Implementation of "Transparency" measures is below the regional average, but above the sub-regional average. The measure least implemented in this area in Fiji is *Advance rulings*. Implementation of improved "Formalities" is higher than both the regional and sub-regional averages. The least implemented measures in this area are *Publication of average release times* and *Expedited shipments*.

In "Paperless trade", Fiji's implementation is lower than the regional average, but higher than the subregional average. *E-Single window, E-Trade licenses, E-Air Cargo Manifests, E-Preferential Certificate of Origin, and E-Application for Customs refunds* are least implemented.