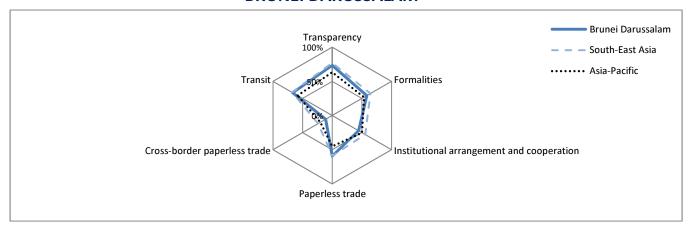

## BRUNEI DARUSSALAM Moving up the trade facilitation ladder towards seamless international supply chains

[Cumulative implementation scores of core groups of measures; full implementation =100]

The level of implementation of trade facilitation measures in Brunei Darussalam (49%) is above the level in Asia-Pacific (46.5%). It is however lower than the level of implementation in South-East Asia (56%). Among the five core groups of trade facilitation measures, the most implemented in Brunei Darussalam are "Transparency" measures (73.3%). The least implemented are "Cross-border paperless trade" measures (11.1%).

Implementation of "Transparency" measures is above the regional average, but below the sub-regional average. These are evenly implemented across all "Transparency" measures. Implementation of improved "Formalities" is higher than the regional average, but lower than the sub-regional average. The least implemented measure in this area is *TF measures for authorized operators*.

In "Paperless trade", Brunei Darussalam's implementation is above both the regional and sub-regional averages. *E-Air Cargo Manifests* and *E-Application for Customs refunds* are least implemented.

Brunei Darussalam may focus its trade facilitation efforts in particular on full implementation of "Institutional arrangement and cooperation" measures, as well as on moving towards "Cross-border paperless trade".