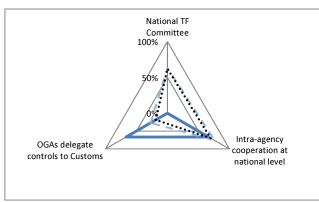

### Institutional arrangement and cooperation

In "Paperless trade", Brunei Darussalam's implementation is above both the regional and sub-regional averages. *E-Air Cargo Manifests* and *E-Application for Customs refunds* are least implemented.

Brunei Darussalam may focus its trade facilitation efforts in particular on full implementation of "Institutional arrangement and cooperation" measures, as well as on moving towards "Cross-border paperless trade".