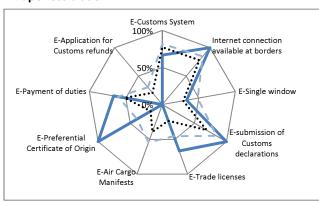

In "Paperless trade", Brunei Darussalam's implementation is above both the regional and sub-regional averages. *E-Air Cargo Manifests* and *E-Application for Customs refunds* are least implemented.

Brunei Darussalam may focus its trade facilitation efforts in particular on full implementation of "Institutional arrangement and cooperation" measures, as well as on moving towards "Cross-border paperless trade".