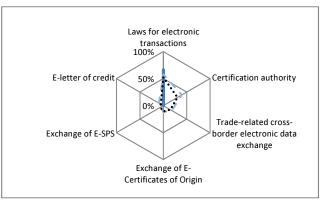

### Paperless trade

In "Paperless trade", Brunei Darussalam's implementation is above both the regional and sub-regional averages. *E-Air Cargo Manifests* and *E-Application for Customs refunds* are least implemented.

Brunei Darussalam may focus its trade facilitation efforts in particular on full implementation of "Institutional arrangement and cooperation" measures, as well as on moving towards "Cross-border paperless trade".