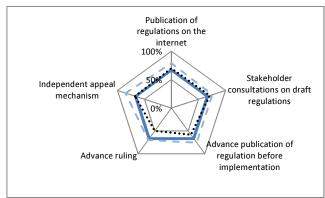

Implementation of "Transparency" measures is above the regional average, but below the sub-regional average. These are evenly implemented across all "Transparency" measures. Implementation of improved "Formalities" is higher than the regional average, but lower than the sub-regional average. The least implemented measure in this area is *TF measures for authorized operators*.