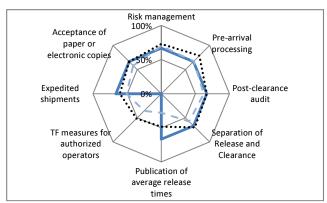

Implementation of "Transparency" measures is above the regional average, but below the sub-regional average. These are evenly implemented across all "Transparency" measures. Implementation of improved "Formalities" is higher than the regional average, but lower than the sub-regional average. The least implemented measure in this area is *TF measures for authorized operators*.