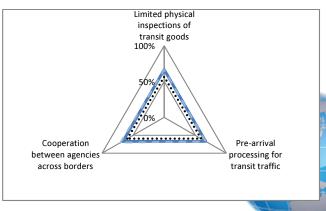

### Trade Facilitation and Paperless Trade Implementation Survey 2015

### **BRUNEI DARUSSALAM**



### Transparency



#### **Formalities**



### Paperless trade



### Cross-border paperless trade



### Institutional arrangement and cooperation



#### **Transit**



## BRUNEI DARUSSALAM Moving up the trade facilitation ladder towards seamless international supply chains

[Cumulative implementation scores of core groups of measures; full implementation =100]



The level of implementation of trade facilitation measures in Brunei Darussalam (49%) is above the level in Asia-Pacific (46.5%). It is however lower than the level of implementation in South-East Asia (56%). Among the five core groups of trade facilitation measures, the most implemented in Brunei Darussalam are "Transparency" measures (73.3%). The least implemented are "Cross-border paperless trade" measures (11.1%).

Implementation of "Transparency" measures is above the regional average, but below the sub-regional average. These are evenly implemented across all "Transparency" measures. Imp