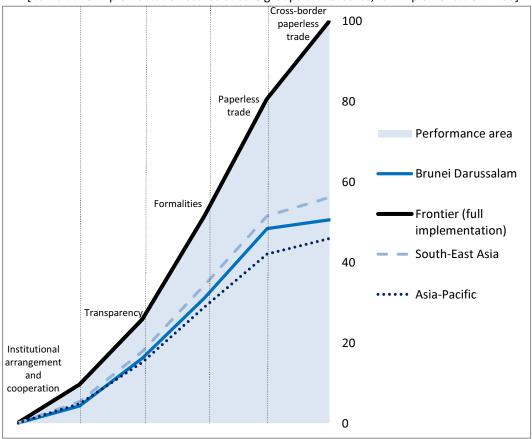

## BRUNEI DARUSSALAM Moving up the trade facilitation ladder towards seamless international supply chains

[Cumulative implementation scores of core groups of measures; full implementation =100]

The level of implementation of trade facilitation measures in Brunei Darussalam (49%) is above the level in Asia-Pacific (46.5%). It is however lower than the level of implementation in South-East Asia (56%). Among the five core groups of trade facilitation measures, the most implemented in Brunei Darussalam are "Transparency" measures (73.3%). The least implemented are "Cross-border paperless trade" measures (11.1%).

Implementation of "Transparency" measures is above the regional average, but below the sub-regional average. These are evenly implemented across all "Transparency" measures. Implementation of improved "Formalities" is higher than the regional average, but lower than the sub-regional average. The least implemented measure in this area is *TF measures for authorized operators*.

In "Paperless trade", Brunei Darussalam's implementation is above both the regional and sub-regional averages. *E-Air Cargo Manifests* and *E-Application for Customs refunds* are least implemented.

Brunei Darussalam may focus its trade facilitation efforts in particular on full implementation of "Institutional arrangement and cooperation" measures, as well as on moving towards "Cross-border paperless trade".