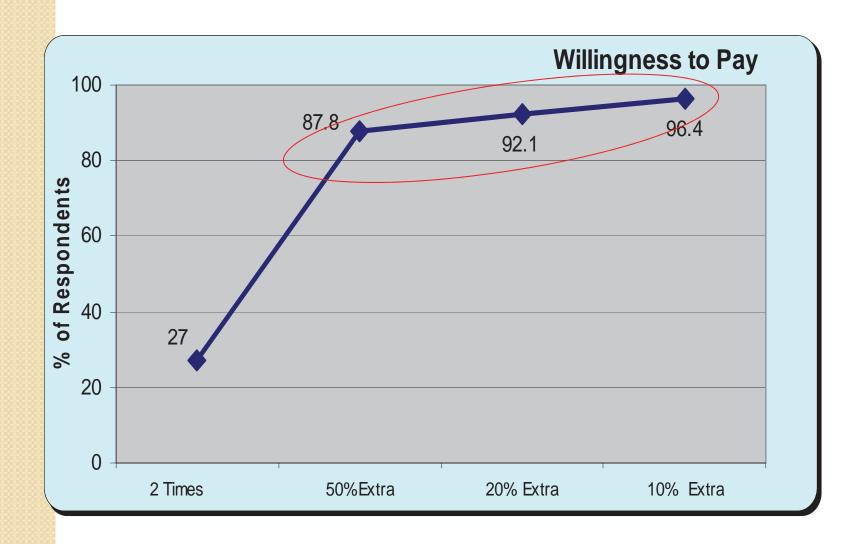

### **Bus Rapid Transit System**

H.M. Shivanand Swamy Center of Excellence in Urban Transport (COE-UT), CEPT University, Ahmedabad



## Part I What do people want?

Part I What do people want?

Part II What is Bus Rapid Transit System?

Part II I Thimphu BRTS Proposal

Part IV Discussion







#### **REASONS FOR NOT USING PUBLIC TRANSPORT**

I have school children with me

I have to make multiple stops on journey



Cycle user (Less distance)

**Personal Disability** 

#### **WILLINGNESS TO PAY**



# Part II What is Bus Rapid Transit System?

Part I What do people want?

Part II What is Bus Rapid Transit System?

Part II I Thimphu BRTS Proposal

Part IV Discussion

#### 预览已结束,完整报告链接和二维码如下:

https://www.yunbaogao.cn/report/index/report?reportId=5\_4327