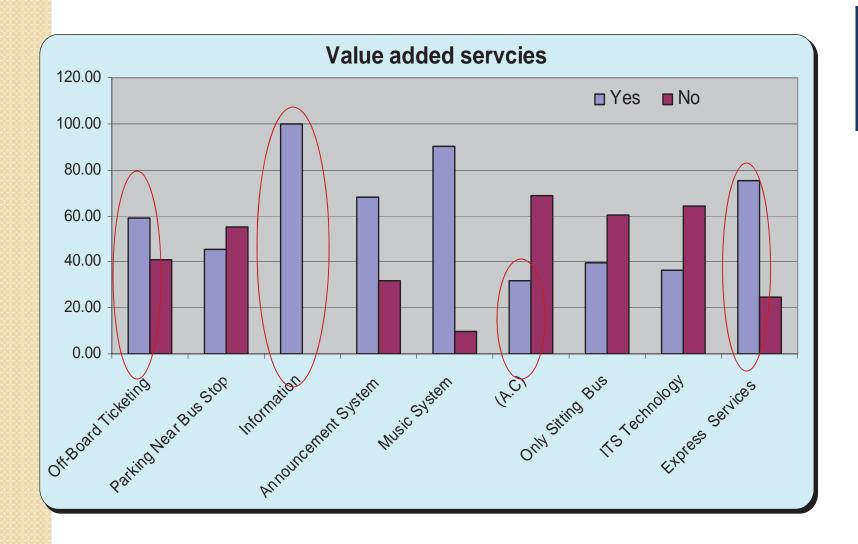

### **Bus Rapid Transit System**

H.M. Shivanand Swamy Center of Excellence in Urban Transport (COE-UT), CEPT University, Ahmedabad



## Part I What do people want?

Part I What do people want?

Part II What is Bus Rapid Transit System?

Part II I Thimphu BRTS Proposal

Part IV Discussion







#### **REASONS FOR NOT USING PUBLIC TRANSPORT**

I have school children with me

I have to make multiple stops on journey



Cycle user (Less distance)

**Personal Disability** 

#### **WILLINGNESS TO PAY**



# Part II What is Bus Rapid Transit System?

Part I What do people want?

Part II What is Bus Rapid Transit System?

Part II I Thimphu BRTS Proposal

Part IV Discussion

#### 预览已结束,完整报告链接和二维码如下:

https://www.yunbaogao.cn/report/index/report?reportId=5\_4327