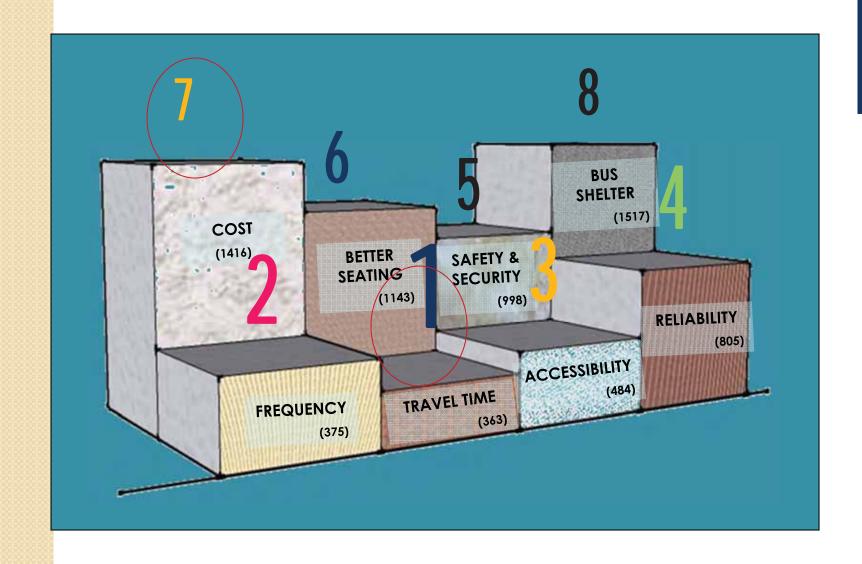

#### **REASONS FOR NOT USING PUBLIC TRANSPORT**

I have school children with me

I have to make multiple stops on journey

Cycle user (Less distance)

**Personal Disability** 