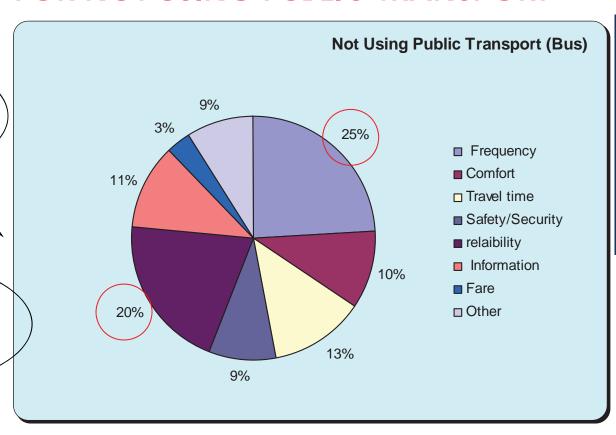

#### **REASONS FOR NOT USING PUBLIC TRANSPORT**

I have school children with me

I have to make multiple stops on journey

Cycle user (Less distance)

**Personal Disability** 