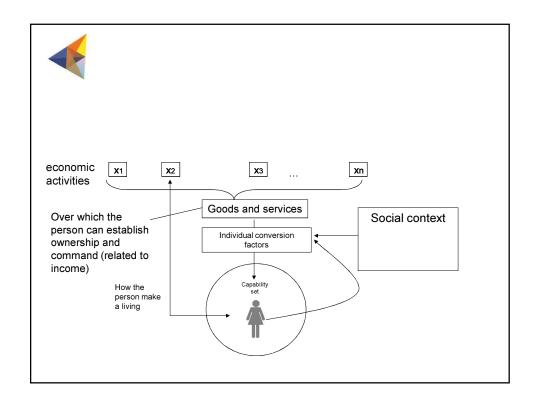

### Centre

Development is the expansion of the set of capabilities that a person has, while poverty is the deprivation of capabilities. Resilience is related to the capacity of people to adapt to shocks and maintain or expand their set of capabilities.