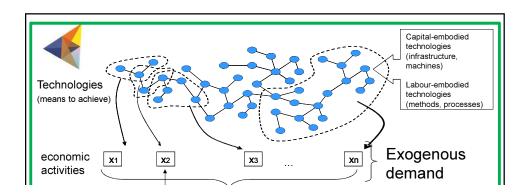

shocks

Objects

Mitigate
disruptions and
reconfigure from
shocks so as to
maintain the
system
functioning

Systems

Reorganize and transform in order to respond to crises, absorb their impact and maintain its core purpose

Complex systems



Resilience is the capacity of countries to adapt to dramatically changed circumstances, caused by major economic crisis and natural disasters, to enable their people to adapt to these shocks and continue to lead the kind of life they have the reason to value



# people

should be at the

### Centre







Development is the expansion of the set of capabilities that a person has, while poverty is the deprivation of capabilities. Resilience is related to the capacity of people to adapt to shocks and maintain or expand their set of capabilities.









### 预览已结束,完整报告链接和二维码如下:

https://www.yunbaogao.cn/report/index/report?reportId=5\_4449