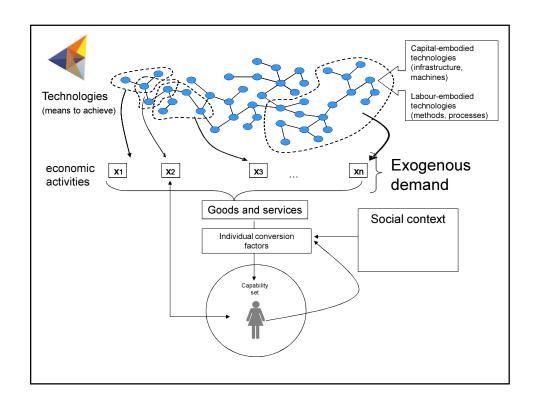

### Centre

Development is the expansion of the set of capabilities that a person has, while poverty is the deprivation of capabilities. Resilience is related to the capacity of people to adapt to shocks and maintain or expand their set of capabilities.