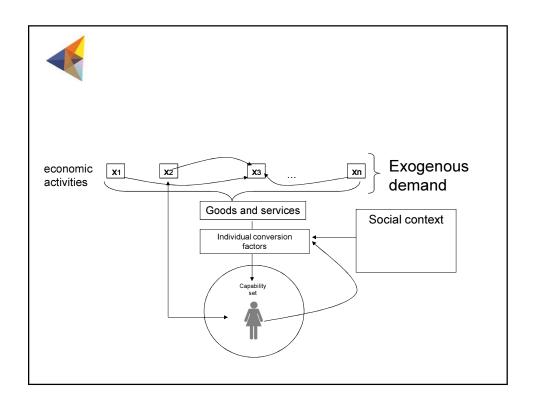

### Centre

Development is the expansion of the set of capabilities that a person has, while poverty is the deprivation of capabilities. Resilience is related to the capacity of people to adapt to shocks and maintain or expand their set of capabilities.