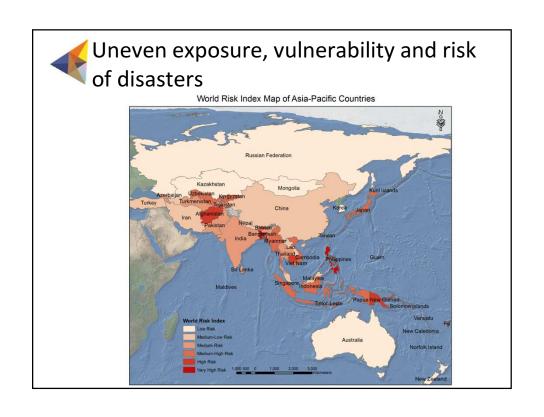

### **Main Messages**

- Building resilience is key to face multiple, simultaneous/ sequential, increasingly large shocks that the region is confronted with -and this is the new normal for the region
- At the centre of this effort is a diversified and inclusive economy that is able to adapt to shocks and preserve jobs, and an equitable society that empowers people to be better able to absorb and adapt to shocks