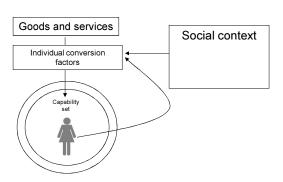

### Centre

Development is the expansion of the set of capabilities that a person has, while poverty is the deprivation of capabilities. Resilience is related to the capacity of people to adapt to shocks and maintain or expand their set of capabilities.