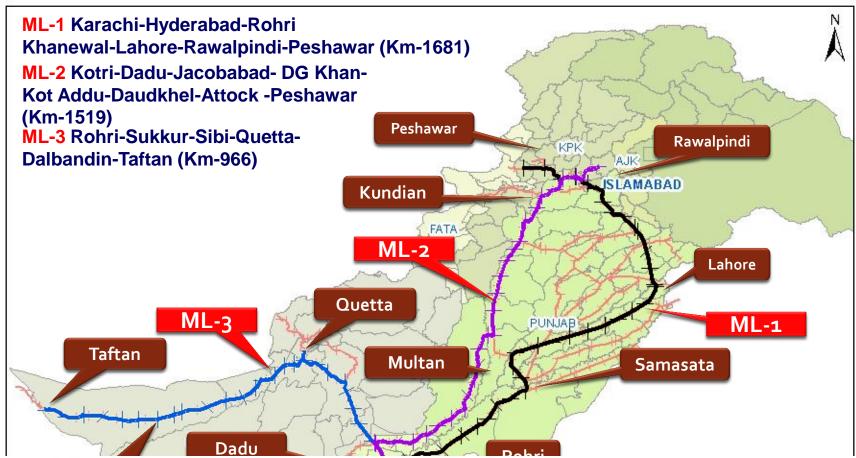

ght
- Archaeological Wonders of the world

#### **Tourist Attractions**

- Historical monument such as Badshahi Mosqu, Shalamar Gardens, Rohtas Fort, Shrines, holy places of Sikhs and Budhists etc
- National Parks representing flora and fauna
- Museums in Lahore, Taxila, Peshawar are extremely valuable treasure
- Northern Areas of Pakistan: One of the most beautiful and sought after tourist destinations Paradise for hiking and mountaineering

#### Economy of Pakistan STATE BANK OF PAKISTAN

- Pakistan is an important player in the region
- Economy ranked 27<sup>th</sup> in the world according to PPP
- 53 % of GDP comes from service sector
- Industry accounts for 25 % of GDP
- 22% is agriculture and Livestock
- Average GDP growth rate 5% since 1952

#### PAKISTAN RAILWAYS EXISTING NETWORK



#### 预览已结束,完整报告链接和二维码如下:

https://www.yunbaogao.cn/report/index/report?reportId=5\_4837