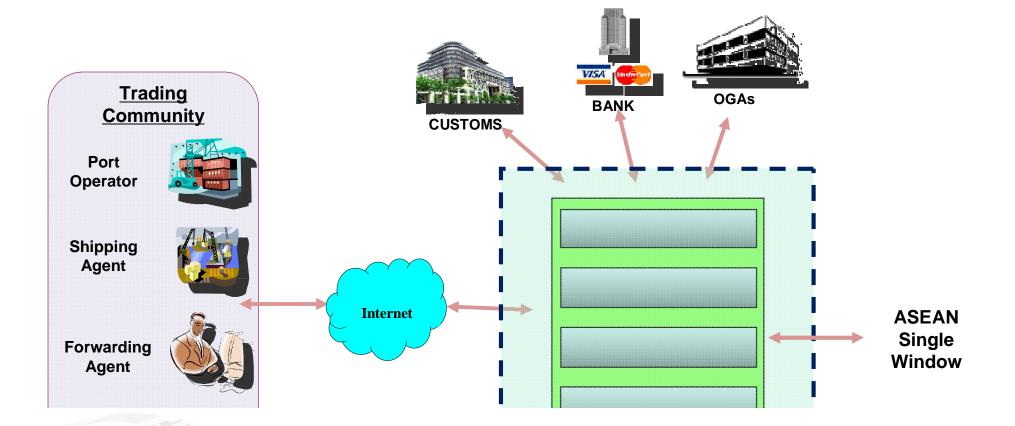

CIS-DNT Interface System implemented in 1995 allows electronic data exchange between CIS and its clients through a value-added network

# **CIS-DNT INTERFACE SYSTEM**

**VAN Service Provider** 

CUSTOMS
(Customs Information System)

**Port Operators** 

**Shipping Agents** 

Forwarding Agents/ Customs Brokers

**Banks** 

**EDI Service Centers** 

**OGAs & Others** 

Value-added Network