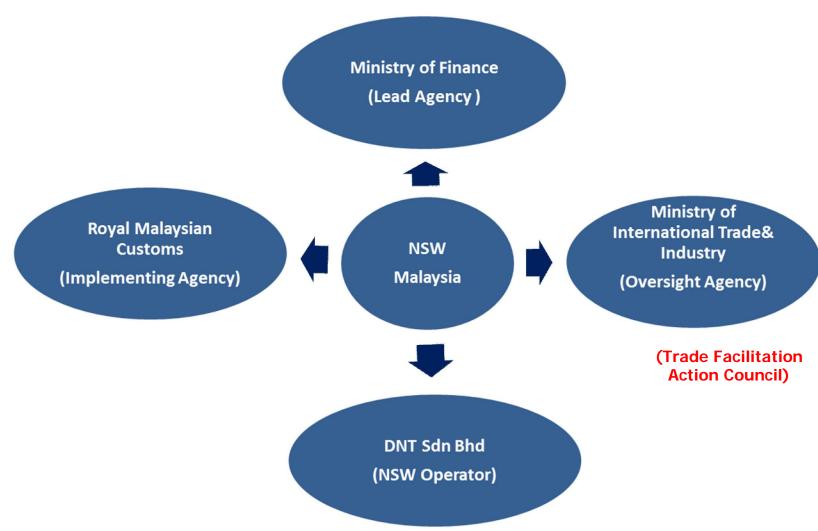

#### **Evolution of NSW**

NSW services were enhanced to support commitment of Malaysia at ASEAN level to integrated her NSW with other ASEAN Member States' NSWs via the ASW

NSW was implemented based on existing EDI infrastructure provided by EDI service provider DNT since 1995