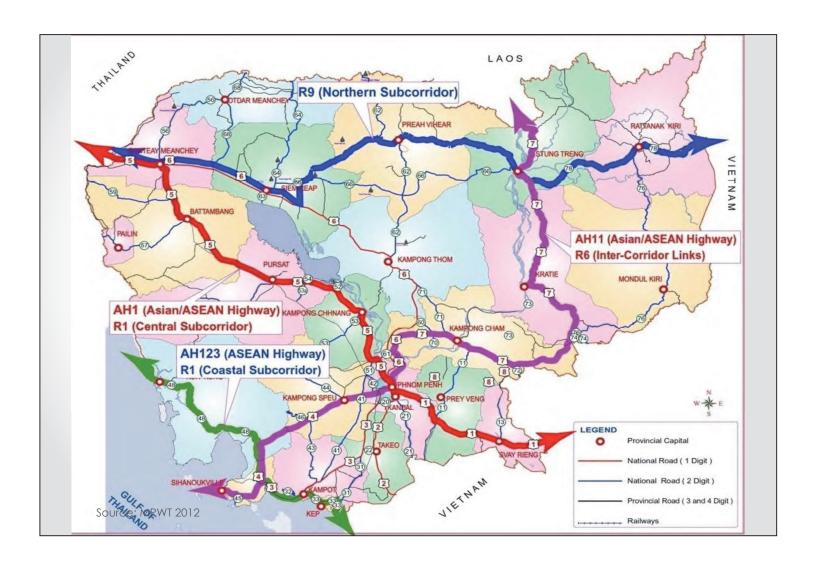

## Infrastructure

- Primarily by ways of National Road (AH)
- Starting to come online multimodal transport, but limited
  - Land/air solutions via Ho Chi Minh City and Bangkok to solve capacity issues ex P.
    Penh International Airport (sensitive cargo)
  - Barge transport down the lower Mekong River (container, bulk, and oversized cargo) for transship via Vietnamese deep sea port
  - o Inland transport via Vietnamese deep sea port to reduce transit time
  - Rail transport for construction material from Sihanoukville Seaport to reduce inland transport costs and road safety