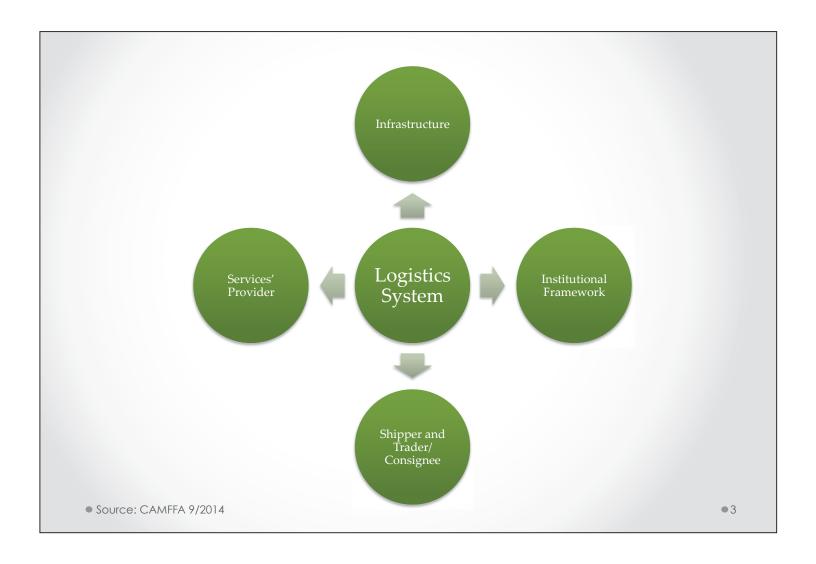

In accordance to Cambodia Freight Forwarders Association (CAMFFA) logistics system consists of -

• Source: CAMFFA 9/2014

• 4

Source: CAMFFA 9/2014