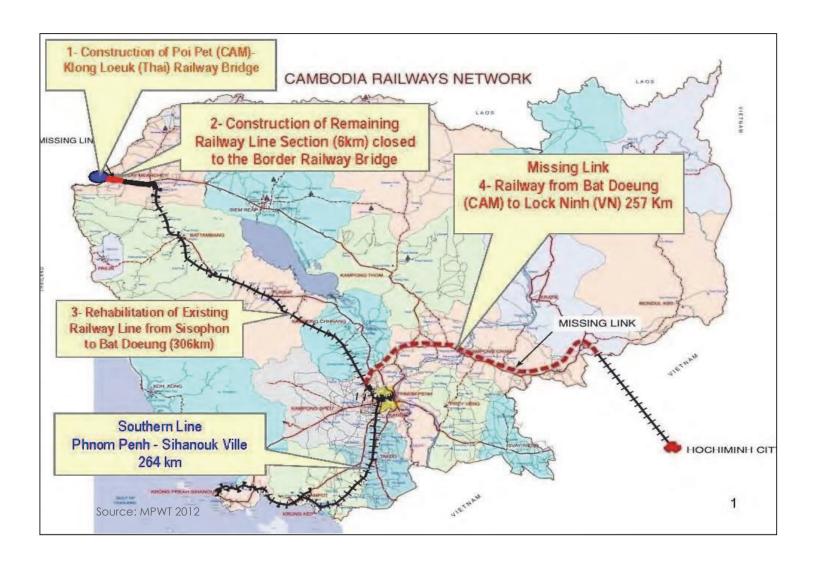

ry approach to logistics needed in the trade facilitation

In accordance to Cambodia Freight Forwarders Association (CAMFFA) logistics system consists of -

• Source: CAMFFA 9/2014



## Infrastructure

- Primarily by ways of National Road (AH)
- Starting to come online multimodal transport, but limited
  - Land/air solutions via Ho Chi Minh City and Bangkok to solve capacity issues ex P.
    Penh International Airport (sensitive cargo)
  - Barge transport down the lower Mekong River (container, bulk, and oversized cargo) for transship via Vietnamese deep sea port
  - o Inland transport via Vietnamese deep sea port to reduce transit time
  - Rail transport for construction material from Sihanoukville Seaport to reduce inland transport costs and road safety

• 4

Source: CAMFFA 9/2014







#### **Institutional Framework**

### Laws/Regulations

- Customs Law promulgated 8/18/07 and SubDecree on Risk Management,
  ASYCUDA implemented in 2008 and covering most international border checkpoint today, but lack direct customs clearance module for customs broker
- Traffic Law promulgated 2/12/2007, with draft amendment sent to National Assembly in August 2014 (Amended 64 Arts, 15 new Arts, and 18 Arts removed)

# Limited multimodal transport begin to come online

- GMS Cross-Border Transport Agreement (CBTA) effective on 12/31/2003, not fully implemented despite all protocols have been signed by Cambodia, Laos, and Vietnam
- Bilateral agreements on Road Transportation, implemented since 2005 with Vietnam (300 vehicles) and 2012 with Thailand (40 vehicles)
- Bilateral agreement on