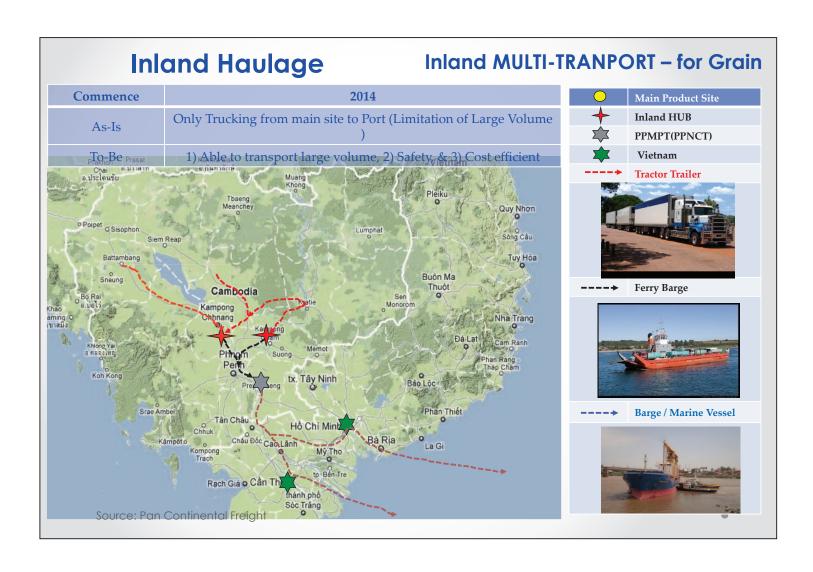

tory approach to logistics needed in the trade facilitation

In accordance to Cambodia Freight Forwarders Association (CAMFFA) logistics system consists of -

• Source: CAMFFA 9/2014



## Infrastructure

- Primarily by ways of National Road (AH)
- Starting to come online multimodal transport, but limited
  - Land/air solutions via Ho Chi Minh City and Bangkok to solve capacity issues ex P.
    Penh International Airport (sensitive cargo)
  - Barge transport down the lower Mekong River (container, bulk, and oversized cargo) for transship via Vietnamese deep sea port
  - o Inland transport via Vietnamese deep sea port to reduce transit time
  - Rail transport for construction material from Sihanoukville Seaport to reduce inland transport costs and road safety

• 4

Source: CAMFFA 9/2014







#### **Institutional Framework**

### Laws/Regulations

- Customs Law promulgated 8/18/07 and SubDecree on Risk Management,
  ASYCUDA implemented in 2008 and covering most international border checkpoint today, but lack direct customs clearance module for customs broker
- Traffic Law promulgated 2/12/2007, with draft amendment sent to National Assembly in August 2014 (Amended 64 Arts, 15 new Arts, and 18 Arts removed)

# Limited multimodal transport begin to come online

- GMS Cross-Border Transport Agreement (CBTA) effective on 12/31/2003, not fully implemented despite all protocols have been signed by Cambodia, Laos, and Vietnam
- Bilateral agreements on Road Transportation, implemented since 2005 with Vietnam (300 vehicles) and 2012 with Thailand (40 vehicles)
- Bilateral agreement