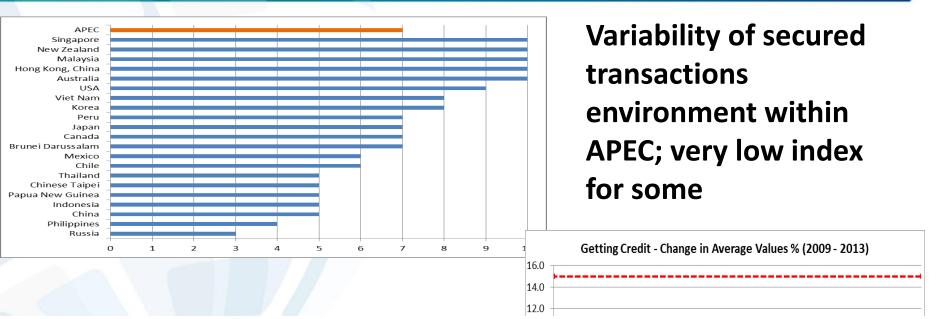

## **Doing Business Survey** Corroborates

Asia-Pacific Economic Cooperation

https://www.yunbaogao.cn/report/index/report?reportId=5\_5097