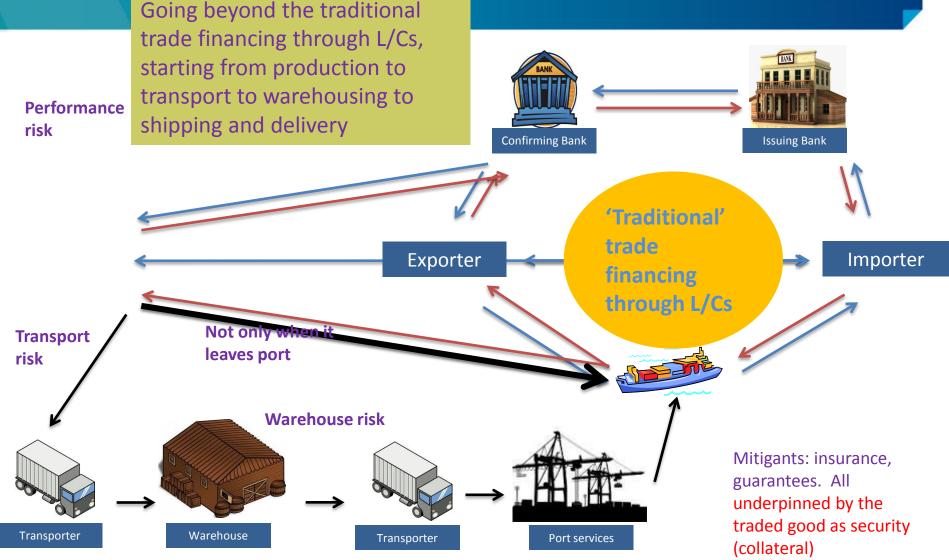

# **1. Supply chain finance as 'financing the supply chain'**

Asia-Pacific Economic Cooperation

#### An example of how trade and supply chain finance supports the real economy