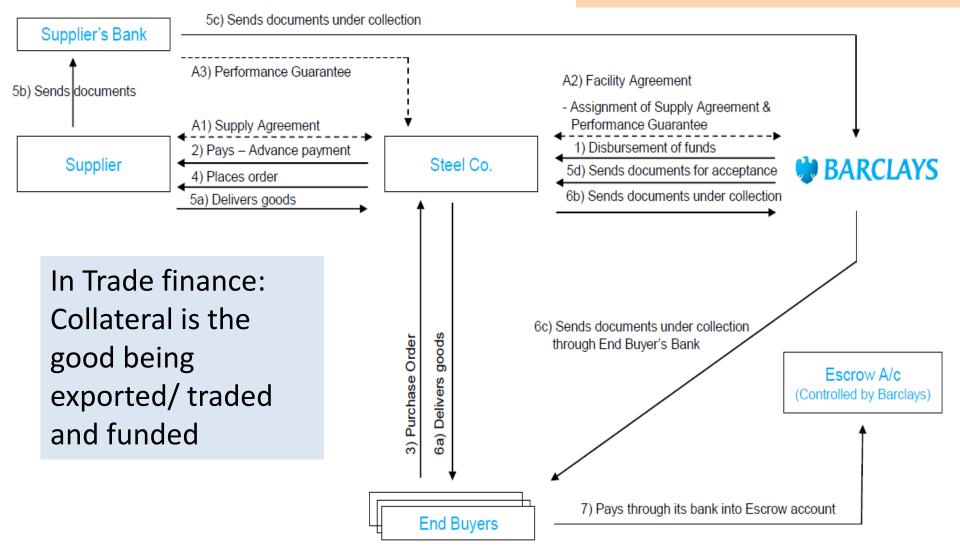

## Transaction Workflow – Steel Co

#### An example of how trade and supply chain finance supports the real economy