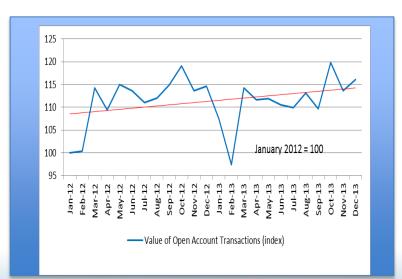

## SMEs find accessing financing difficult...

But Fis are saddled with regulations; And poor regulatory and legal framework for ABL constrain lending

And increasingly squeezed by the trend towards open account trade from more traditional trade financing e.g. LCs