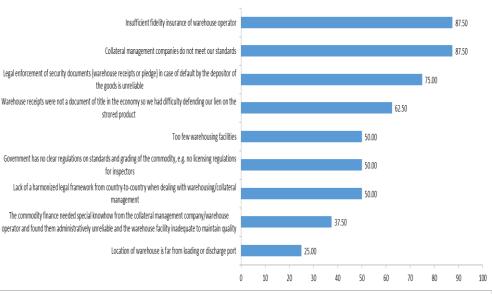

#### Financial crime compliance risk is a major reason for rejecting trade financing proposal

Weak warehousing/collateral management capacity; Problems of creating and perfecting security interest on goods