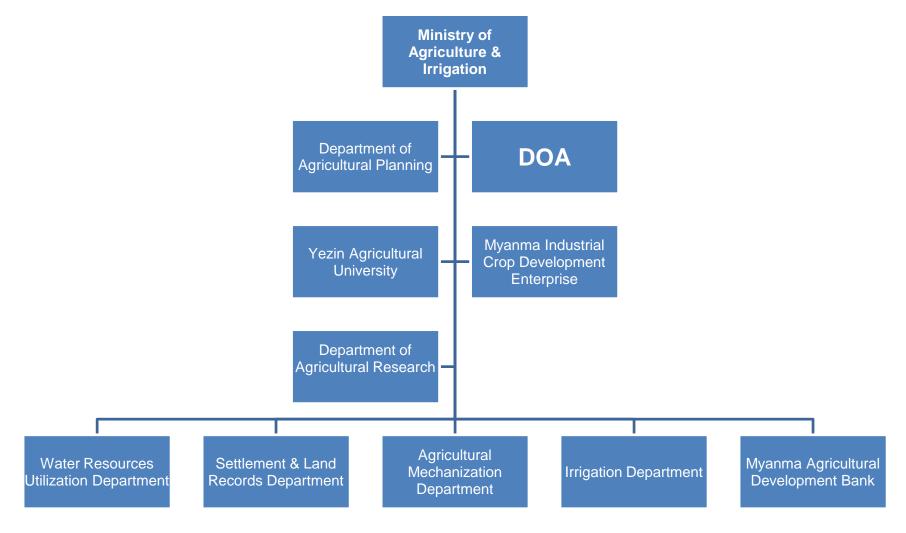

# **Sanitary and Phytosanitary**

Pyone Pyone Kyi
Plant Protection Division

# ORGANIZATIONAL CHART OF THE MINISTRY OF AGRICULTURE & IRRIGATION





### STRUCTURE OF DEPARTMENT OF AGRICULTURE





#### ORGANIZATION CHART OF PLANT PROTECTION DIVISION







#### **State and Division Plant Protection Teams (17)**

#### District PP Teams (34), Quarantine Stations (11)





## WTO & SPS

Myanmar : Member of WTO and commits to WTO
 Agreement on SPS measures

S: Sanitary for human and animal health

PS: Phytosanitary for plant health

For Sanitary, certificate of pesticide residue analysis, Aflatoxin and Heavy metal contaminant in Agricultural commodities is issued by PAL.

## Sanitary & Phytosanitary (SPS)



Sanitary

**Food Safety** 

**Agrochemical Residue in food crops** 

**Agrochemical** 

Pesticides require to control of plant injurious pests

Fertilizer require for high yield of crops

## **Sanitary & Phytosanitary (SPS)**



**Ph