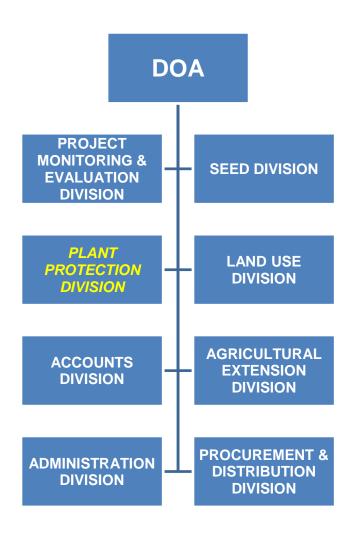

# **Sanitary and Phytosanitary**

Pyone Pyone Kyi
Plant Protection Division

# ORGANIZATIONAL CHART OF THE MINISTRY OF AGRICULTURE & IRRIGATION





### STRUCTURE OF DEPARTMENT OF AGRICULTURE





#### ORGANIZATION CHART OF PLANT PROTECTION DIVISION







#### **State and Division Plant Protection Teams (17)**

#### District PP Teams (34), Quarantine Stations (11)





## WTO & SPS

Myanmar : Member of WTO and commits to WTO
 Agreement on SPS measures

S: Sanitary for human and animal health

PS: Phytosanitary for plant health

For Sanitary, certificate of pesticide residue analysis, Aflatoxin and Heavy metal contaminant in Agricultural commodities is issued by PAL.

## Sanitary & Phytosanitary (SPS)



Sanitary

**Food Safety** 

**Agrochemical Residue in food crops** 

**Agrochemical** 

Pesticides require to control of plant injurious pests

Fertilizer require for high yield of crops

## **Sanitary & Phytosanitary (SPS)**



**Phytosanitary** 

Plant Health

**Protect Plant He