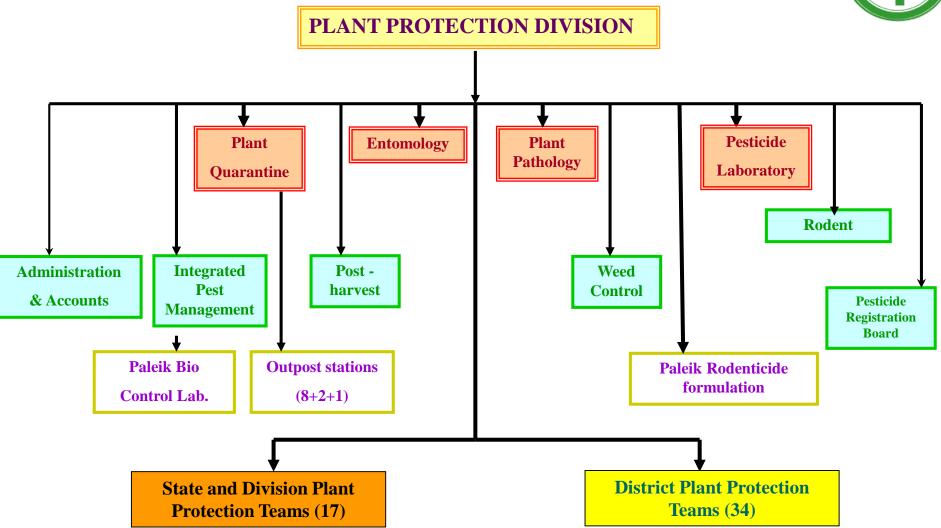

#### ORGANIZATION CHART OF PLANT PROTECTION DIVISION

#### **State and Division Plant Protection Teams (17)**

#### District PP Teams (34), Quarantine Stations (11)