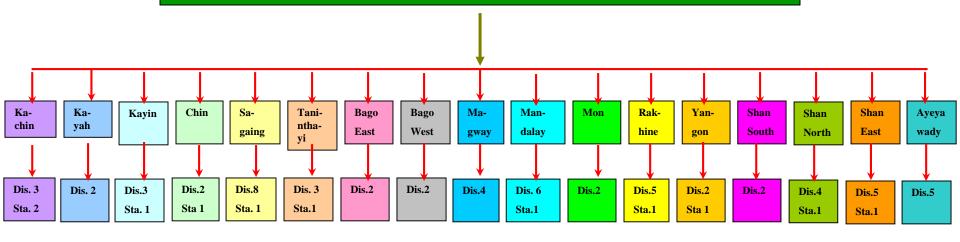

#### **State and Division Plant Protection Teams (17)**

#### District PP Teams (34), Quarantine Stations (11)