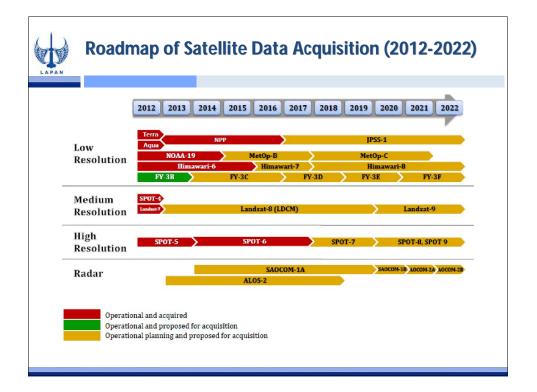

## **RSGIS for Disaster Management** Dealing with Disaster, LAPAN committed to provide § the space-based information esspecially in the context of preparedness and emergency response. § In order to support space-based disaster information, LAPAN coordinates with the Indonesian National Board for Disaster Management (BNPB) and another stakeholder agencies (both national and international) § LAPAN have implemented several projects in the field of disaster management and emergency response such as flood, drought, fire hotspot, climate monitoring and prediction, as well as the assessment of those disasters and emergency response for other catastrophes such as landslide, tsunami, earthquake, and volcanic eruption. LAPAN was establised as Regional Support Office of § UNSPIDER since February