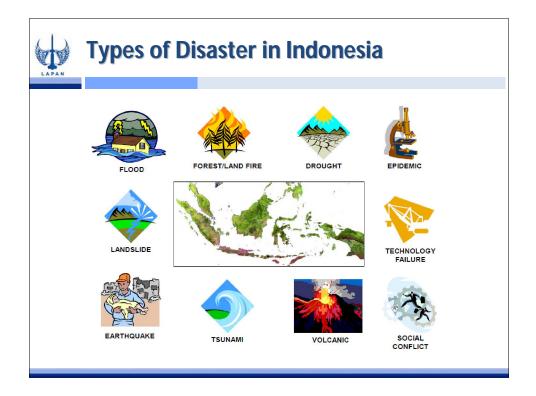

## **RSGIS for Disaster Management** Dealing with Disaster, LAPAN committed to provide § the space-based information esspecially in the context of preparedness and emergency response. § In order to support space-based disaster information, LAPAN coordinates with the Indonesian National Board for Disaster Management (BNPB) and another stakeholder agencies (both national and international) § LAPAN have implemented several projects in the field of disaster management and emergency response such as flood, drought, fire hotspot, climate monitoring and prediction, as well as the assessment of those disasters and emergency response for other catastrophes such as landslide, tsunami, earthquake, and volcanic eruption. LAPAN was establised as Regional Support Office of § UNSPIDER since February 19, 2013.