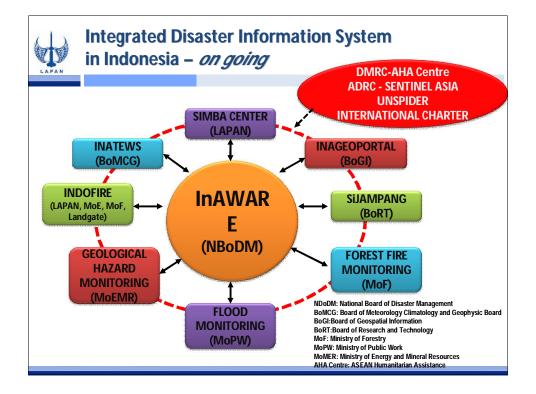

## **RSGIS for Disaster Management** Dealing with Disaster, LAPAN committed to provide § the space-based information esspecially in the context of preparedness and emergency response. § In order to support space-based disaster information, LAPAN coordinates with the Indonesian National Board for Disaster Management (BNPB) and another stakeholder agencies (both national and international) § LAPAN have implemented several projects in the field of disaster management and emergency response such as flood, drought, fire hotspot, climate monitoring and prediction, as well as the assessment of those disasters and emergency response for other catastrophes such as landslide, tsunami, earthquake, and volcanic eruption. LAPAN was establised as Regional Support Office of § UNSPIDER since February 19, 2013.