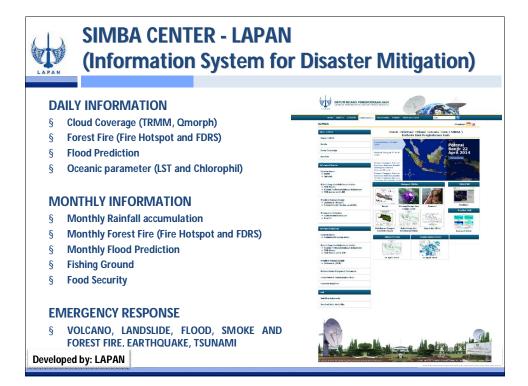

## **RSGIS for Disaster Management** Dealing with Disaster, LAPAN committed to provide § the space-based information esspecially in the context of preparedness and emergency response. § In order to support space-based disaster information, LAPAN coordinates with the Indonesian National Board for Disaster Management (BNPB) and another stakeholder agencies (both national and international) § LAPAN have implemented several projects in the field of disaster management and emergency response such as flood, drought, fire hotspot, climate monitoring and prediction, as well as the assessment of those disasters and emergency response for other catastrophes such as landslide, tsunami, earthquake, and volcanic eruption. LAPAN was establised as Regional Support Office of § UNSPIDER since February 19, 2013.