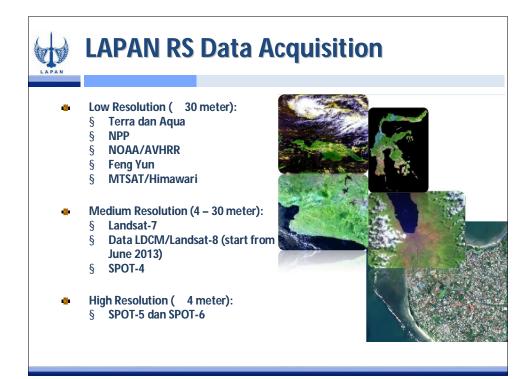

## **RSGIS for Disaster Management** Dealing with Disaster, LAPAN committed to provide § the space-based information esspecially in the context of preparedness and emergency response. § In order to support space-based disaster information, LAPAN coordinates with the Indonesian National Board for Disaster Management (BNPB) and another stakeholder agencies (both national and international) § LAPAN have implemented several projects in the field of disaster management and emergency response such as flood, drought, fire hotspot, climate monitoring and prediction, as well as the assessment of those disasters and emergency response for other catastrophes such as landslide, tsunami, earthquake, and volcanic eruption. LAPAN was establised as Regional Support Office of § UNSPIDER since February 19, 2013.