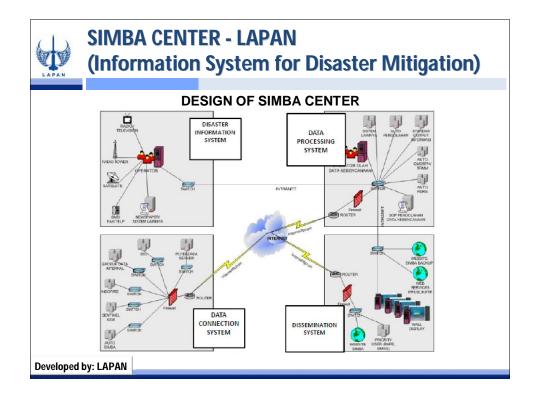

## **RSGIS for Disaster Management** Dealing with Disaster, LAPAN committed to provide § the space-based information esspecially in the context of preparedness and emergency response. § In order to support space-based disaster information, LAPAN coordinates with the Indonesian National Board for Disaster Management (BNPB) and another stakeholder agencies (both national and international) § LAPAN have implemented several projects in the field of disaster management and emergency response such as flood, drought, fire hotspot, climate monitoring and prediction, as well as the assessment of those disasters and emergency response for other catastrophes such as landslide, tsunami, earthquake, and volcanic eruption. LAPAN was establised as Regional Support Office of § UNSPIDER since February 19, 2013.