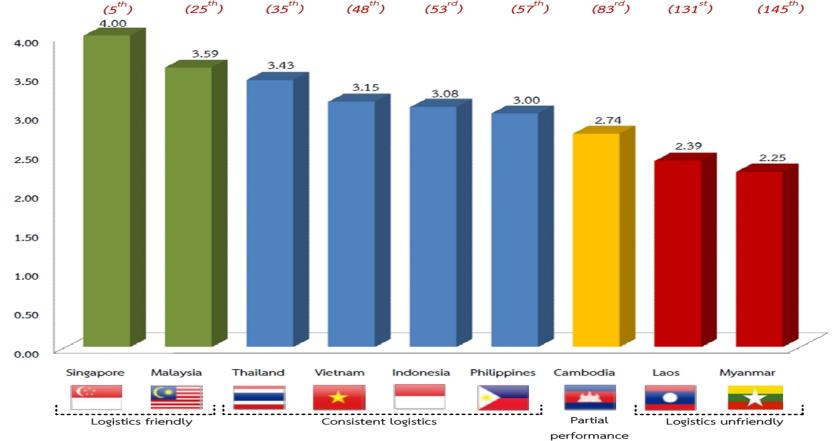

Source: WB LPI 2014

| Typology                         |                                        | LPI So              | LPI Score           |                     | ASEAN countries                        |                      |                      |  |  |
|----------------------------------|----------------------------------------|---------------------|---------------------|---------------------|----------------------------------------|----------------------|----------------------|--|--|
| logistics friendly               |                                        | 3.50 -              | 3.50 - 5.00         |                     | Singapore Malaysia                     |                      |                      |  |  |
| consistent performers            |                                        | 2.95 -              | 2.95 - 3.49         |                     | Thailand Philippines Vietnam Indonesia |                      |                      |  |  |
| partial performers 2.4           |                                        | 2.40 -              | 2.40 - 2.94         |                     | Cambodia                               |                      |                      |  |  |
| logistics unfriendly 0.00 - 2.39 |                                        |                     | Laos Myanmar        |                     |                                        |                      |                      |  |  |
| (5 <sup>th</sup> ) (6            | 25 <sup>th</sup> ) (35 <sup>th</sup> ) | (48 <sup>th</sup> ) | (53 <sup>rd</sup> ) | (57 <sup>th</sup> ) | (83 <sup>rd</sup> )                    | (131 <sup>st</sup> ) | (145 <sup>th</sup> ) |  |  |
| 4.00                             | 3.59                                   |                     |                     |                     |                                        |                      |                      |  |  |