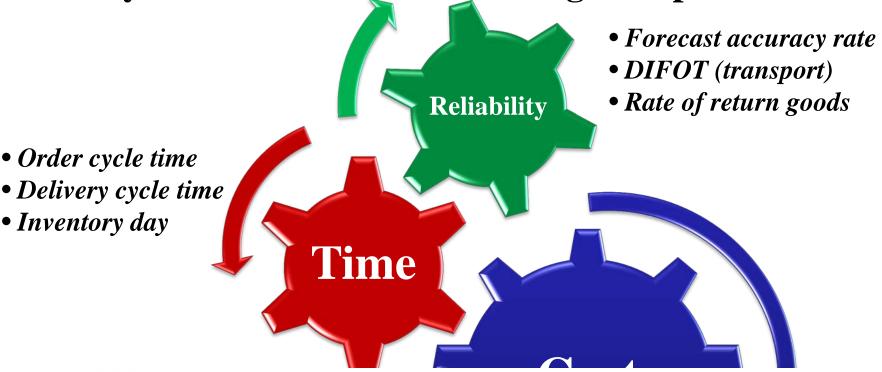

## **Logistics Performance Measurement Framework** in Thailand

9 key KPIs can reflect overall logistics performance

预览已结束, 完整报告链接和二维码如下:

https://www.yunbaogao.cn/report/index/report?reportId=5 5503

• Inventory day