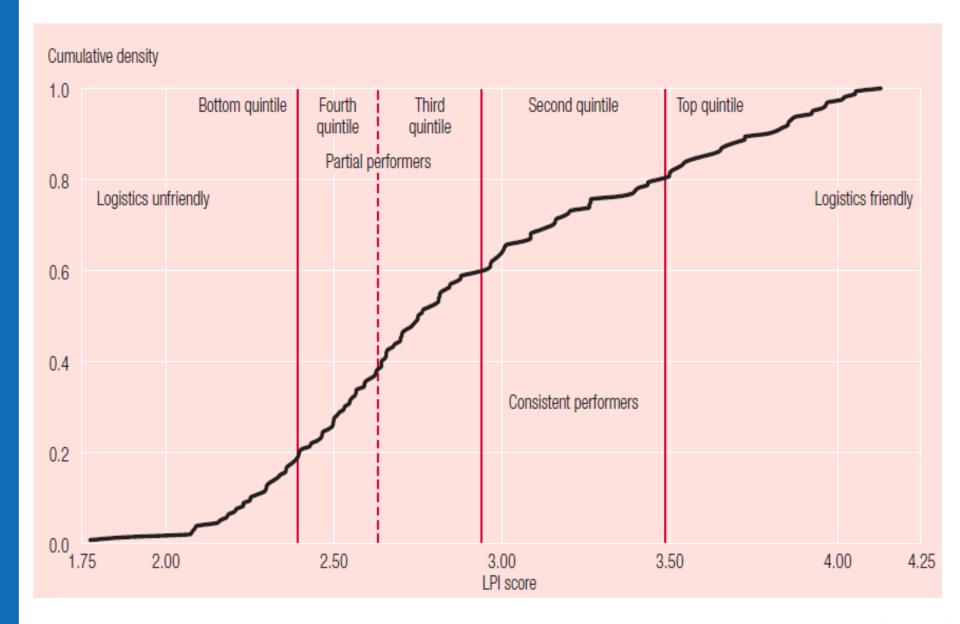

Source: WB LPI 2014

| Typology                         |                                        | LPI So              | LPI Score           |                     | ASEAN countries                        |                      |                      |  |  |
|----------------------------------|----------------------------------------|---------------------|---------------------|---------------------|----------------------------------------|----------------------|----------------------|--|--|
| logistics friendly               |                                        | 3.50 -              | 3.50 - 5.00         |                     | Singapore Malaysia                     |                      |                      |  |  |
| consistent performers            |                                        | 2.95 -              | 2.95 - 3.49         |                     | Thailand Philippines Vietnam Indonesia |                      |                      |  |  |
| partial performers 2.4           |                                        | 2.40 -              | 2.40 - 2.94         |                     | Cambodia                               |                      |                      |  |  |
| logistics unfriendly 0.00 - 2.39 |                                        |                     | Laos Myanmar        |                     |                                        |                      |                      |  |  |
| (5 <sup>th</sup> ) (6            | 25 <sup>th</sup> ) (35 <sup>th</sup> ) | (48 <sup>th</sup> ) | (53 <sup>rd</sup> ) | (57 <sup>th</sup> ) | (83 <sup>rd</sup> )                    | (131 <sup>st</sup> ) | (145 <sup>th</sup> ) |  |  |
| 4.00                             | 3.59                                   |                     |                     |                     |                                        |                      |                      |  |  |