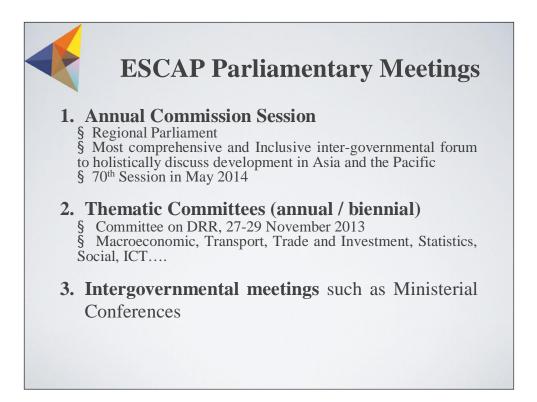

|















## Partnership between Mongolia and ESCAP

- 5. Will support for two GIS staff in CSSTEAP from July 2014 to 2015 (9 months)
- 6. Will invite to COP EGM in late March 2014 in BKK
- 7. Will invite to regional workshop for applications of space technology and GIS for DRR in June 2014

## 预览已结束, 完整报告链接和二维码如下:

https://www.yunbaogao.cn/report/index/report?reportId=5\_5653