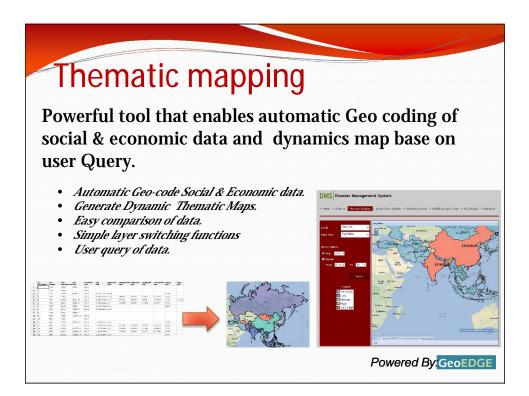

## UNESCAP Disaster Management System

- Powerful web based tool based on GeoEDGE to support
  - Social and Economic data visualization.
  - Disaster data visualization.
  - Disaster data analysis using high resolution images.
  - Real time situation analysis based on Remote sensing data.