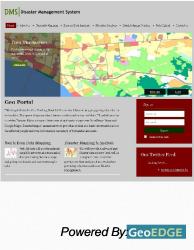

## UNESCAP Disaster Management System

- Powerful web based tool based on GeoEDGE to support
  - Social and Economic data visualization.
  - Disaster data visualization.
  - Disaster data analysis using high resolution images.
  - Real time situation analysis based on Remote sensing data.