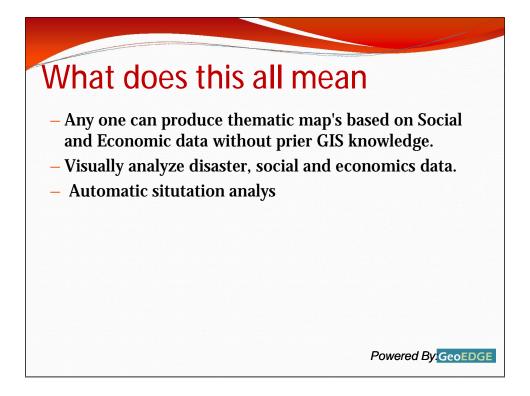

## UNESCAP Disaster Management System

- Powerful web based tool based on GeoEDGE to support
  - Social and Economic data visualization.
  - Disaster data visualization.
  - Disaster data analysis using high resolution images.
  - Real time situation analysis based on Remote sensing data.