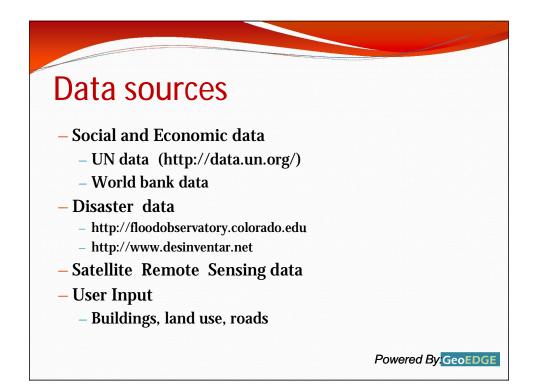

## UNESCAP Disaster Management System

- Powerful web based tool based on GeoEDGE to support
  - Social and Economic data visualization.
  - Disaster data visualization.
  - Disaster data analysis using high resolution images.
  - Real time situation analysis based on Remote sensing data.