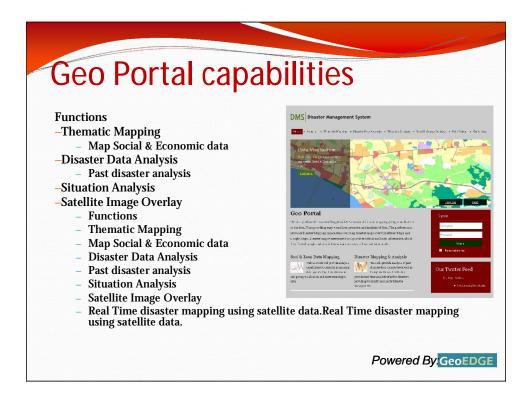

## UNESCAP Disaster Management System

- Powerful web based tool based on GeoEDGE to support
  - Social and Economic data visualization.
  - Disaster data visualization.
  - Disaster data analysis using high resolution images.
  - Real time situation analysis based on Remote sensing data.