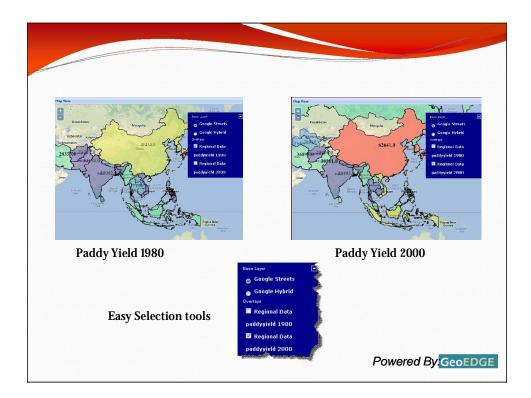

## UNESCAP Disaster Management System

- Powerful web based tool based on GeoEDGE to support
  - Social and Economic data visualization.
  - Disaster data visualization.
  - Disaster data analysis using high resolution images.
  - Real time situation analysis based on Remote sensing data.