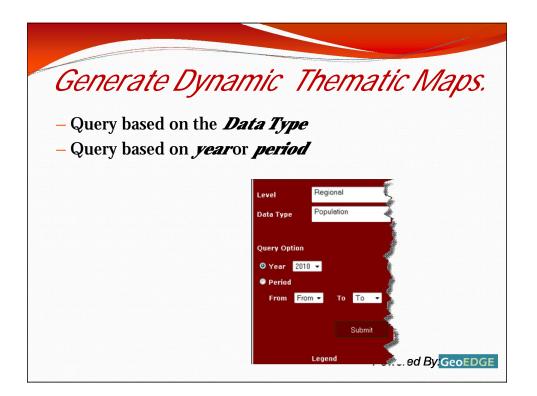

## UNESCAP Disaster Management System

- Powerful web based tool based on GeoEDGE to support
  - Social and Economic data visualization.
  - Disaster data visualization.
  - Disaster data analysis using high resolution images.
  - Real time situation analysis based on Remote sensing data.





















| Uploading<br>– Web based tool |                                                                                                                                          |