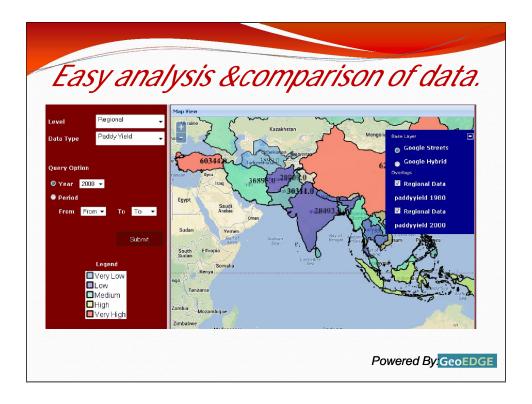

## UNESCAP Disaster Management System

- Powerful web based tool based on GeoEDGE to support
  - Social and Economic data visualization.
  - Disaster data visualization.
  - Disaster data analysis using high resolution images.
  - Real time situation analysis based on Remote sensing data.