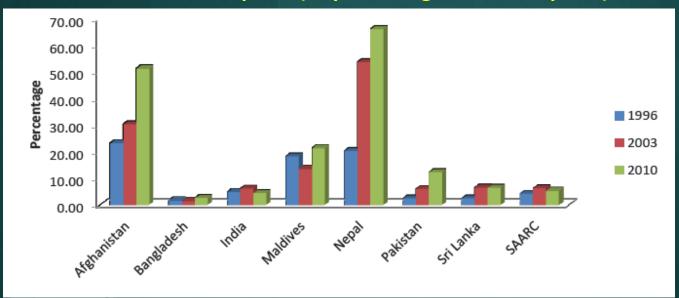

### Growing Trade in the Region

Intra-regional trade in South Asia has begun to grow and has doubled in absolute terms in recent years. The South Asian region has also remained attractive to individual South Asian countries as an export destination vis-à-vis the rest of the world.

#### **Intra-SAARC exports (as percentage of total exports)**

Source: IMF, Direction of Trade Statistics, 2012