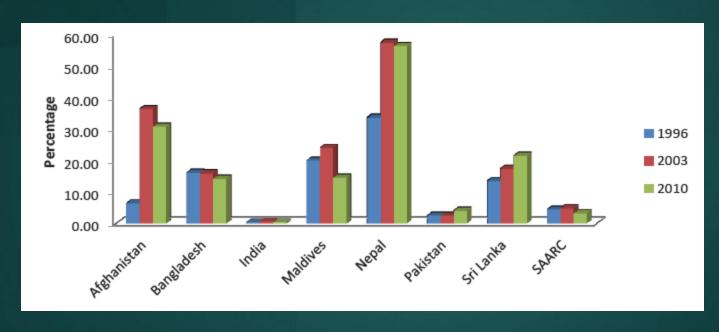

### Growing Trade in the Region

Intra-regional trade in South Asia has begun to grow and has doubled in absolute terms in recent years. The South Asian region has also remained attractive to individual South Asian countries as an export destination vis-à-vis the rest of the world.

### Growing Trade in the Region

#### Intra-SAARC imports (as percentage of total imports)

Source: IMF, Direction of Trade Statistics, 2012