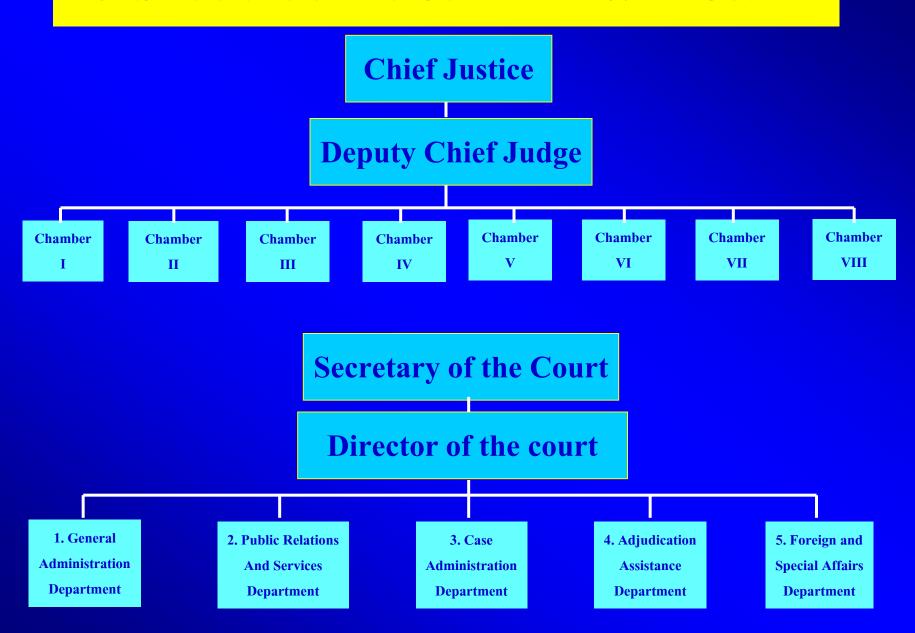

- THAILAND

# THE CENTRAL INTELLECTUAL PRORERTY AND INTERNATIONAL TRADE COURT

- Established in 1997, has jurisdiction all over the country
- Try both intellectual property case and international trade case
- quorum of judges comprises of two career judges and one associate judge
- The parties can appeal the judgment directly to the Supreme Court
- There are 25 judges 131 associate judges and 150 officers

#### 2. Designation and Professional Responsibilities

- Try all international trade case
- Try all intellectual property case
- Organize training course on intellectual property for judges and lawyers
- Responsible for the collection of the Supreme
   Court Judgment on IP cases
- Issues search warrant and arrest warrant upon each request

#### 3. Structure of the Central IP & IT Court



#### 4. Outline and Activities

- Study visit the Central IP & IT Court by groups of governmental agencies and private sectors
- Co organized seminars on IP issues with concerning agencies
- Be speakers for meetings or seminars organized by governmental agencies and private sectors
- Be witness the disposal of infringing goods organized by Department of Intellectual Property annually

#### 5. IPR Enforcement

- Applies existing IP Law to the trial
- Strictly enforce IP infringer according to the concerning IP Laws
- Mutual cooperation with DIP on IP Knowledge for Lawyers
- Issues search warrant and arrest warrant for premise or people dealing with IP infringing
- Judges on duty 24 hours for issuing search warrant and arrest warrant

预览已结束, 完整报告链接和二维码如下:

https://www.yunbaogao.cn/report/i