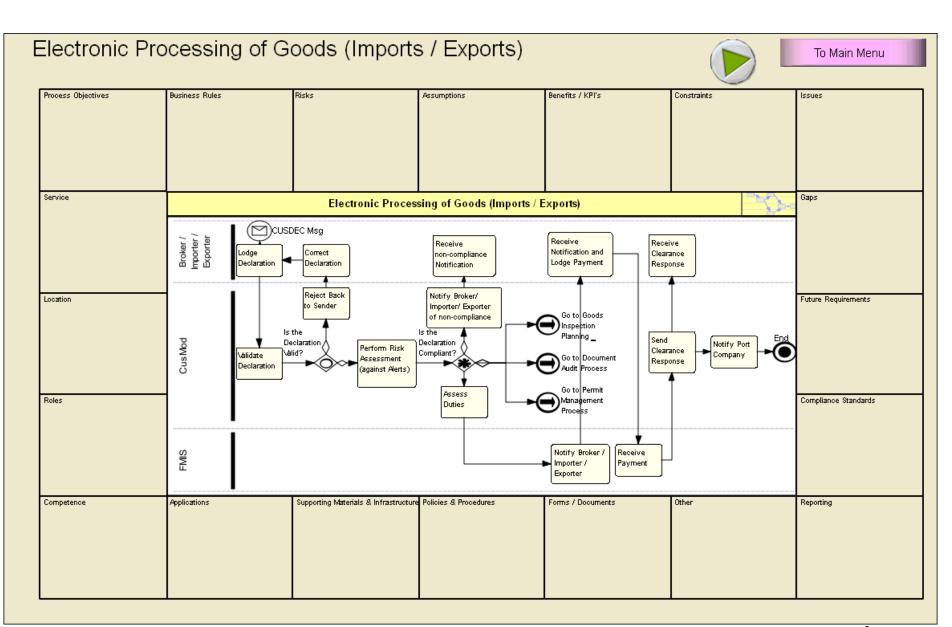

## **Documenting Current Business Processes**

- Don't underestimate required time and resource
- Crucial to identify what you currently do
- Needs to be undertaken by all Participating Agencies
- Identify obsolete BPs