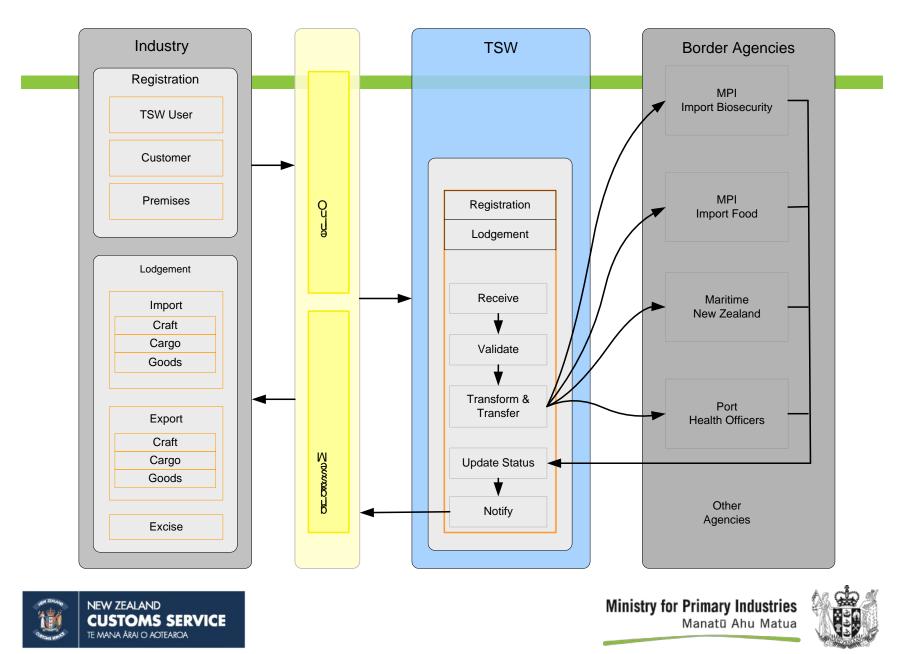

Ministry for Primary Industries Manatū Ahu Matua



### Business Process Analysis in Single Window Development – The New Zealand Experience

Presented by Mr Ross Baird, New Zealand Customs Service

# **JBMS** background

Joint Border Management System (JBMS)

 A combined NZCS/MPI initiative designed to establish a more consistent and collaborative approach for managing border risk and the clearance of goods, craft and people across the New Zealand border.





#### **Trade Single Window**



# **Conceptual NZ Model - Import**



## **Documenting Current Business Processes**

- Don't underestimate required time and resource
- Crucial to identify what you currently do
- Needs to be undertaken by all Participating Agencies
- Identify obsolete BPs



















#### 预览已结束, 完整报告链接和二维码如下:

https://www.yunbaogao.cn/report/index/report?reportId=5\_6610