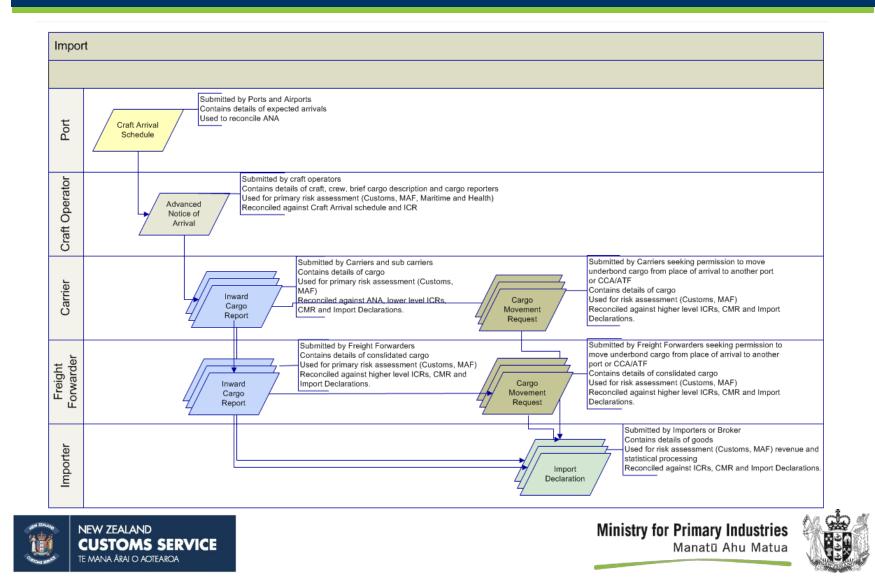

Ministry for Primary Industries Manatū Ahu Matua



### Business Process Analysis in Single Window Development – The New Zealand Experience

Presented by Mr Ross Baird, New Zealand Customs Service

# **JBMS** background

Joint Border Management System (JBMS)

 A combined NZCS/MPI initiative designed to establish a more consistent and collaborative approach for managing border risk and the clearance of goods, craft and people across the New Zealand border.





#### **Trade Single Window**



# **Conceptual NZ Model - Import**



## **Documenting Current Business Processes**

- Don't underestimate required time and resource
- Crucial to identify what you currently do
- Needs to be undertaken by all Participating Agencies
- Identify obsolete BPs



















#### 预览已结束, 完整报告链接和二维码如下:

https://www.yunbaogao.cn/report/index/report?reportId=5\_6610