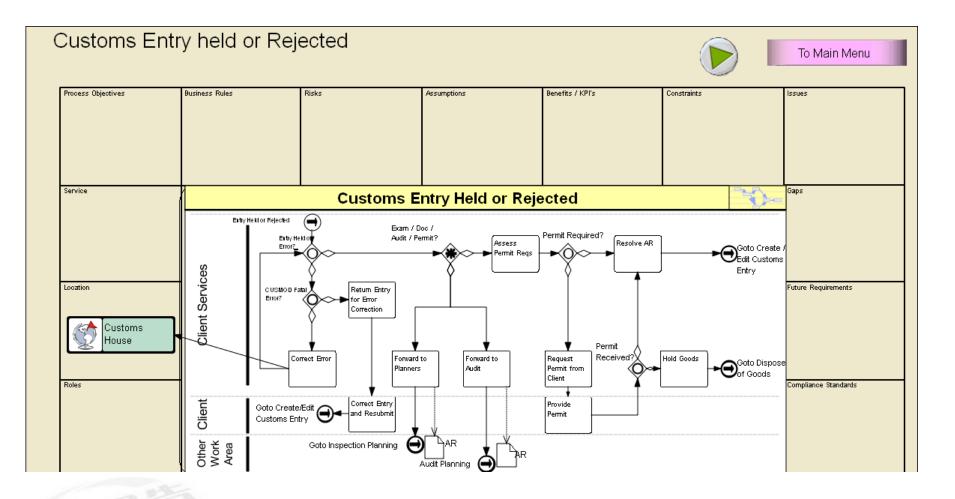

## **Documenting Current Business Processes**

- Don't underestimate required time and resource
- Crucial to identify what you currently do
- Needs to be undertaken by all Participating Agencies
- Identify obsolete BPs