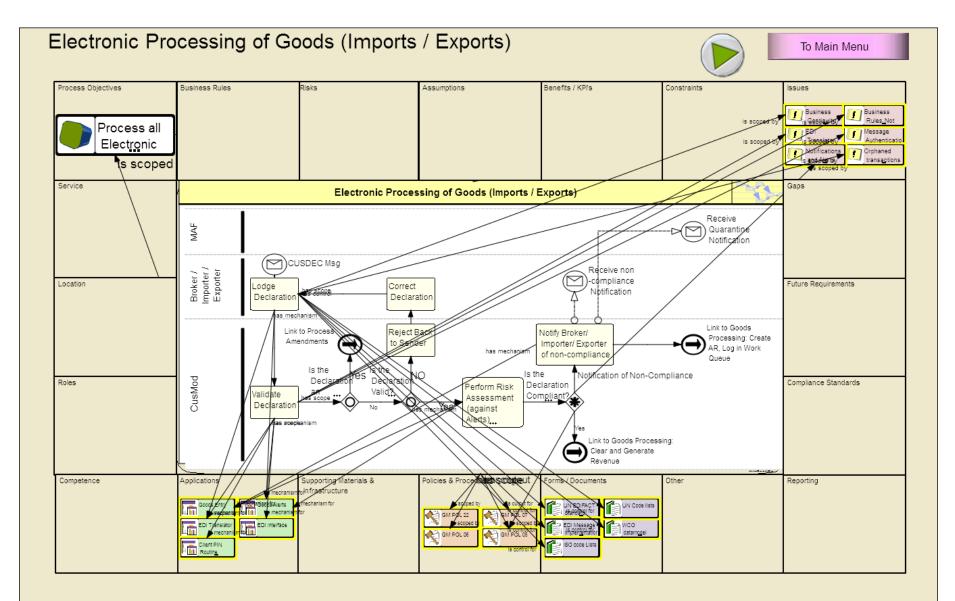

## **Documenting Current Business Processes**

- Don't underestimate required time and resource
- Crucial to identify what you currently do
- Needs to be undertaken by all Participating Agencies
- Identify obsolete BPs