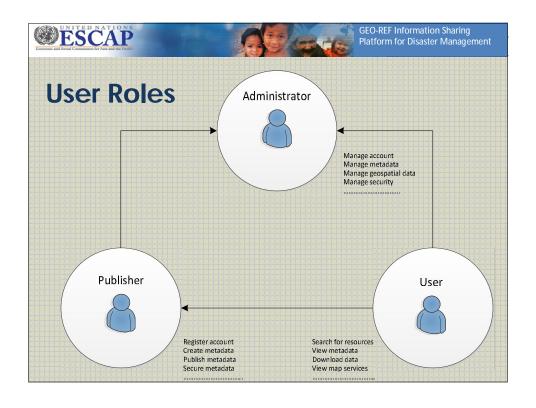

#### **Main Administrator**

- Accounts Management
  - Review accounts
  - Approve or disapprove requests to become publisher
  - Join Groups

### Metadata and Geospatial Data Management

- Review published metadata and geospatial data
- Approve or disapprove the metadata and geospatial data

#### Security Management

- Reviewing privileges of each group
- Configuring the contents that each group can access

预览已结束, 完整报告链接和二维码如下:

https://www.yunbaogao.cn/report/index/report?reportId=5 6998