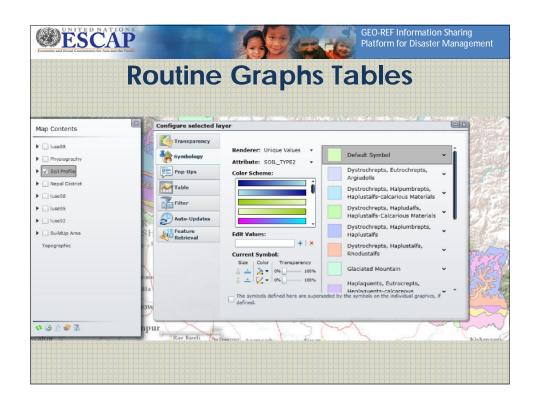

### **Contents**

- Functionality of geoDRM
  - System Functionalities
  - Administration
  - User Roles
- Integration of geoDRM through existing DRR Gateway
- Security and Integrity







### **GeoPortal Issues**

- Cost
  - Huge cost of dedicated server at country level
  - Huge annual maintenance cost
- Lack of resources/ capacity in country of interest to handle such servers
  - · High bandwidth requirement
  - from telecom organisation
  - Annual recurring cost
- System Availability
  - 24 Hrs Power backup
  - System safety in the event of disaster at the place of the server





# **Geoportals Software**

- Open Source
  - Geo Server
  - Map Server
  - Deegree Server
  - GeoNetwork
- Proprietary / Commercial
  - Esri Technology
  - ERDAS

















## **System Functionalities**

#### **Main Administrator**

- Accounts Management
  - Review accounts
  - Approve or disapprove requests to become publisher
  - Join Groups

### Metadata and Geospatial Data Management

- Review published metadata and geospatial data
- Approve or disapprove the metadata and geospatial data

#### Security Management

- Reviewing privileges of each group
- Configuring the contents that each group can access



预览已结束, 完整报告链接和二维码如下:

https://www.yunbaogao.cn/report/index/report?reportId=5 6998