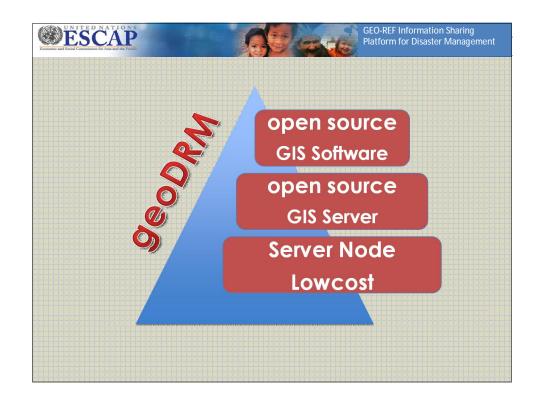

### **GeoPortal Issues**

- Cost
  - Huge cost of dedicated server at country level
  - Huge annual maintenance cost
- Lack of resources/ capacity in country of interest to handle such servers
  - · High bandwidth requirement
  - from telecom organisation
  - Annual recurring cost
- System Availability
  - 24 Hrs Power backup
  - System safety in the event of disaster at the place of the server

# **Geoportals Software**

- Open Source
  - Geo Server
  - Map Server
  - Deegree Server
  - GeoNetwork
- Proprietary / Commercial
  - Esri Technology
  - ERDAS