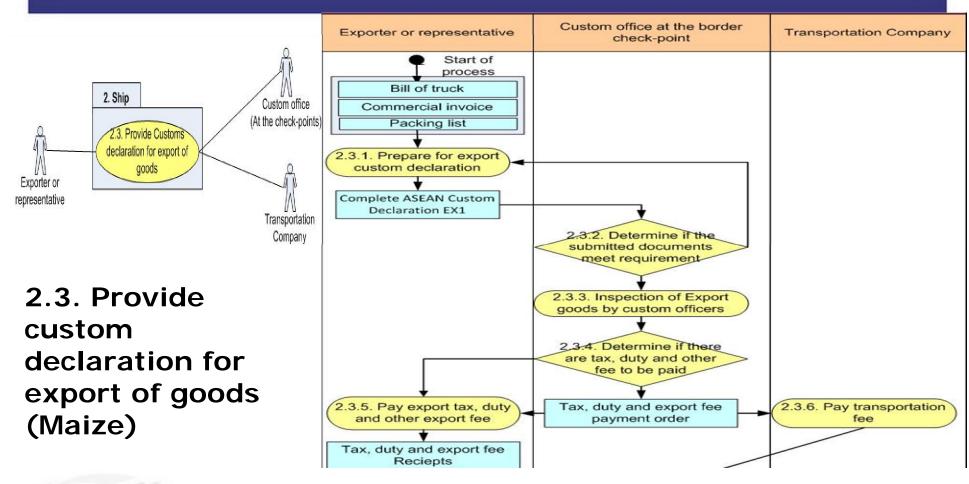

### Business area 2-Ship—2.3.

https://www.yunbaogao.cn/report/index/report?reportId=5\_7116