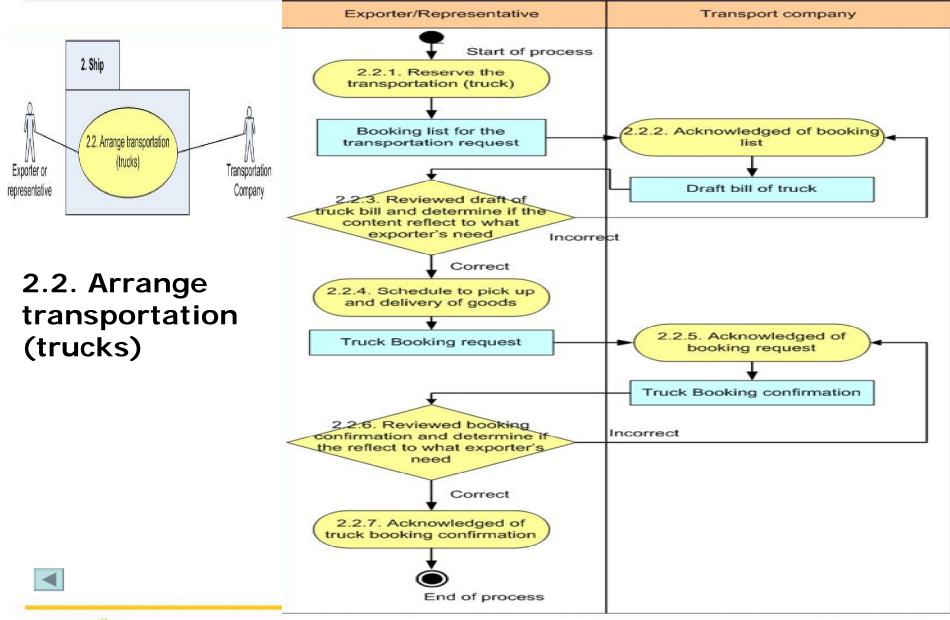

#### Business area 2-Ship—2.2. Arrange transportation

Innovation network for food security and poverty reduction