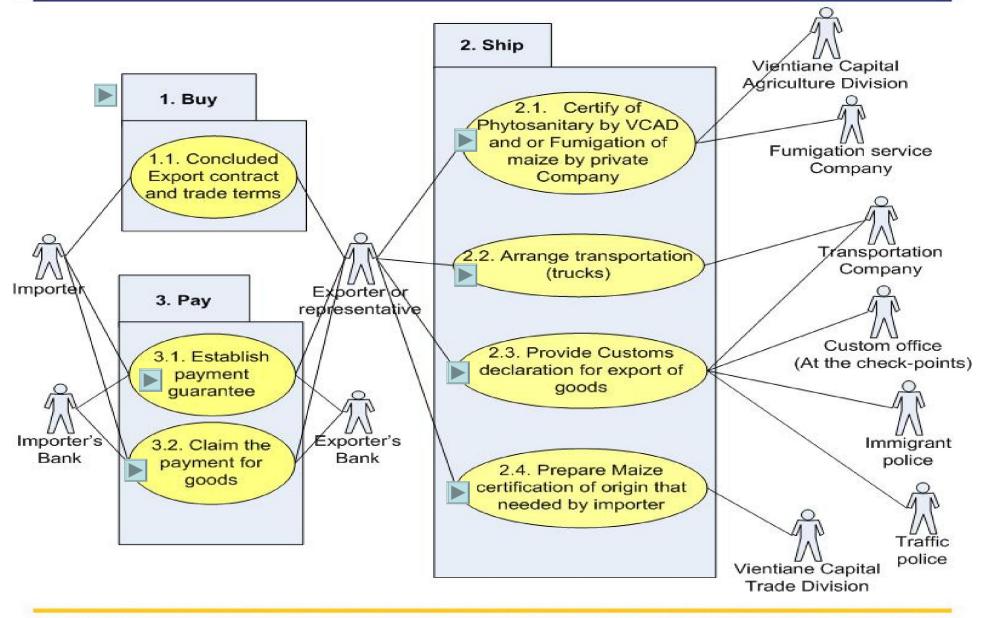

- I. Introduction to BPA process
- II. Actual finding for Export of maize from Laos
- III. Bottleneck
- IV. Preliminary recommendation development



## **I. Introduction to BPA process**

I. Scope setting

#### **II.** Data collection and process documentation

- q Interview who involved into the process
- q Gathered all concern procedures and documents required
- q Related rules and regulation

#### III. Process analysis

- q Identify bottlenecks
- q Examine what causes them, and
- q develop measurable and quantitative process indicators (e.g. the number of steps, time and costs required to fulfill those processes)

**Recommendation development** – Determine how to eliminate each bottleneck and prioritize improvement actions



#### **Integrated Use Case Diagram for Export of maize**









#### Business area 2-Ship—2.1. Phytosanitary and fumigation



#### Business area 2-Ship—2.2. Arrange transportation





Innovation network for food security and poverty reduction

### Business area 2-Ship—2.3.





https://www.yunbaogao.cn/report/index/report?reportId=5\_7116