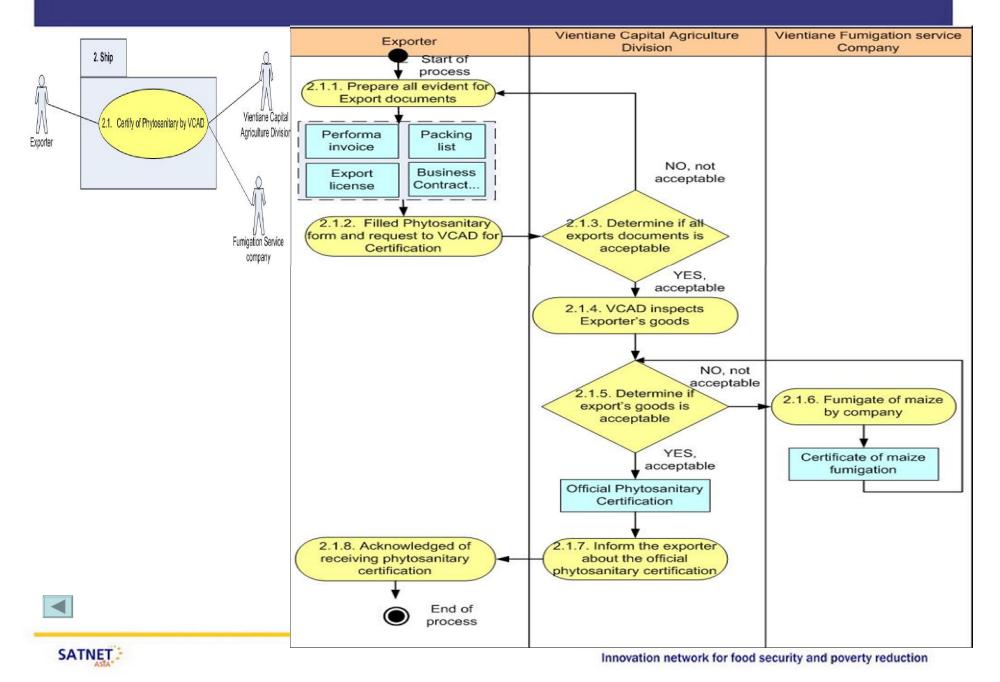

maize from Laos
- III. Bottleneck
- IV. Preliminary recommendation development



## **I. Introduction to BPA process**

I. Scope setting

#### **II.** Data collection and process documentation

- q Interview who involved into the process
- q Gathered all concern procedures and documents required
- q Related rules and regulation

#### III. Process analysis

- q Identify bottlenecks
- q Examine what causes them, and
- q develop measurable and quantitative process indicators (e.g. the number of steps, time and costs required to fulfill those processes)

**Recommendation development** – Determine how to eliminate each bottleneck and prioritize improvement actions



#### **Integrated Use Case Diagram for Export of maize**









#### Business area 2-Ship—2.1. Phytosanitary and fumigation



#### Business area 2-Ship—2.2. Arrange transportation





Innovation network for food security and poverty reduction

### Business area 2-Ship—2.3.





https://www.yunbaogao.cn/report/index/report?reportId=5\_7116