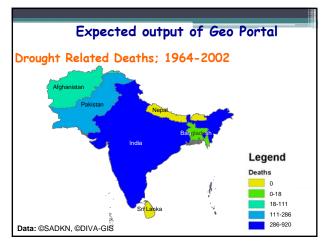

## Products (using WEB GIS System)

- Visualize Georeferenced disaster information, socioeconomic data and disaster prone area maps.
- · Analysis of risks/frequencies
- Spatial & Attribute Query on Social & Economical data.
- ISO metadata standard enable easy interoperability of the data.
- Capacity Building of the use of Geo-Portal
  - Visualization
  - Situation Analysis and visualization
  - Product generation