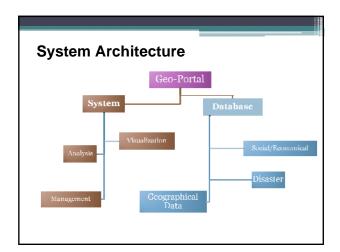

## Objective

- Develop Geo-portal for Disaster Risk Preparedness for SAARC Countries -

Components of the Proposed System
Georefereanced Past Disaster Data base
(Regional/Country/Local)
Geo-referenced Social & Economical Database
(Regional/Country/Local)
Local data incorporating Tool
Visualization & Analysis Tools