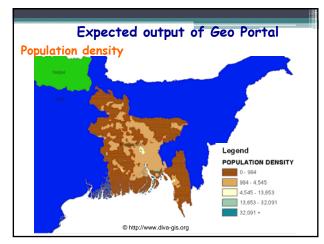

## Products (using WEB GIS System)

- Visualize Georeferenced disaster information, socioeconomic data and disaster prone area maps.
- · Analysis of risks/frequencies
- Spatial & Attribute Query on Social & Economical data.
- ISO metadata standard enable easy interoperability of the data.
- Capacity Building of the use of Geo-Portal
  - Visualization
  - Situation Analysis and visualization
  - Product generation