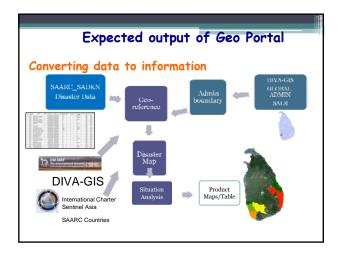

## Objective

- Develop Geo-portal for Disaster Risk Preparedness for SAARC Countries -

Components of the Proposed System
Georefereanced Past Disaster Data base
(Regional/Country/Local)
Geo-referenced Social & Economical Database
(Regional/Country/Local)
Local data incorporating Tool
Visualization & Analysis Tools

## Products (using WEB GIS System)

- Visualize Georeferenced disaster information, socioeconomic data and disaster prone area maps.
- · Analysis of risks/frequencies
- Spatial & Attribute Query on Social & Economical data.
- ISO metadata standard enable easy interoperability of the data.
- Capacity Building of the use of Geo-Portal
  - Visualization
  - Situation Analysis and visualization
  - Product generation