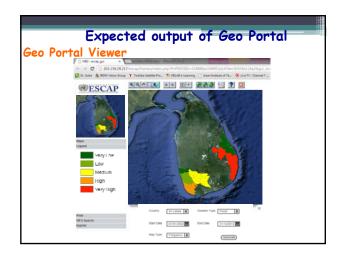

## Target Output

## Products (using WEB GIS System)

- Visualize Georeferenced disaster information, socioeconomic data and disaster prone area maps.
- · Analysis of risks/frequencies
- Spatial & Attribute Query on Social & Economical data.
- ISO metadata standard enable easy interoperability of the data.
- Capacity Building of the use of Geo-Portal
  - Visualization
  - Situation Analysis and visualization
  - Product generation