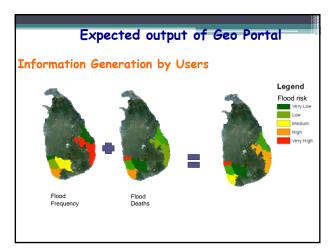

## Objective

- Develop Geo-portal for Disaster Risk Preparedness for SAARC Countries -

Components of the Proposed System
Georefereanced Past Disaster Data base
(Regional/Country/Local)
Geo-referenced Social & Economical Database
(Regional/Country/Local)
Local data incorporating Tool
Visualization & Analysis Tools







## Target Output

## Products (using WEB GIS System)

- Visualize Georeferenced disaster information, socioeconomic data and disaster prone area maps.
- · Analysis of risks/frequencies
- Spatial & Attribute Query on Social & Economical data.
- ISO metadata standard enable easy interoperability of the data.
- Capacity Building of the use of Geo-Portal
  - Visualization
  - Situation Analysis and visualization
  - Product generation

































Demonstration at Local Level

Overlay Flood Man with other available

## 预览已结束, 完整报告链接和二维码如下:

https://www.yunbaogao.cn/report/index/report?reportId=5\_7121