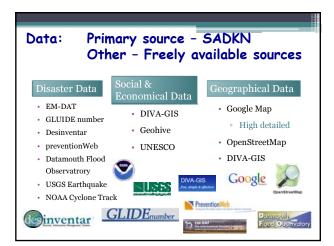

## Objective

- Develop Geo-portal for Disaster Risk Preparedness for SAARC Countries -

Components of the Proposed System
Georefereanced Past Disaster Data base
(Regional/Country/Local)
Geo-referenced Social & Economical Database
(Regional/Country/Local)
Local data incorporating Tool
Visualization & Analysis Tools

## Products (using WEB GIS System)

- Visualize Georeferenced disaster information, socioeconomic data and disaster prone area maps.
- · Analysis of risks/frequencies
- Spatial & Attribute Query on Social & Economical data.
- ISO metadata standard enable easy interoperability of the data.
- Capacity Building of the use of Geo-Portal
  - Visualization
  - Situation Analysis and visualization
  - Product generation