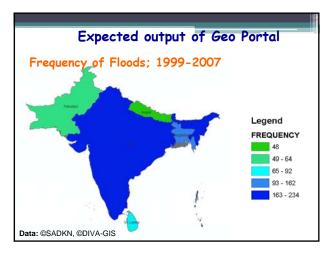

## Products (using WEB GIS System)

- Visualize Georeferenced disaster information, socioeconomic data and disaster prone area maps.
- · Analysis of risks/frequencies
- Spatial & Attribute Query on Social & Economical data.
- ISO metadata standard enable easy interoperability of the data.
- Capacity Building of the use of Geo-Portal
  - Visualization
  - Situation Analysis and visualization
  - Product generation