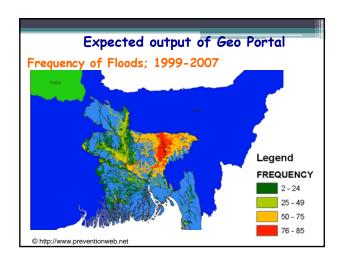

## Products (using WEB GIS System)

- Visualize Georeferenced disaster information, socioeconomic data and disaster prone area maps.
- · Analysis of risks/frequencies
- Spatial & Attribute Query on Social & Economical data.
- ISO metadata standard enable easy interoperability of the data.
- Capacity Building of the use of Geo-Portal
  - Visualization
  - Situation Analysis and visualization
  - Product generation

Demonstration at Local Level

Overlay Flood Man with other available