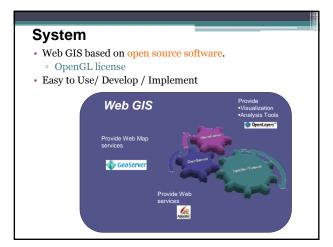

## Products (using WEB GIS System)

- Visualize Georeferenced disaster information, socioeconomic data and disaster prone area maps.
- · Analysis of risks/frequencies
- Spatial & Attribute Query on Social & Economical data.
- ISO metadata standard enable easy interoperability of the data.
- Capacity Building of the use of Geo-Portal
  - Visualization
  - Situation Analysis and visualization
  - Product generation