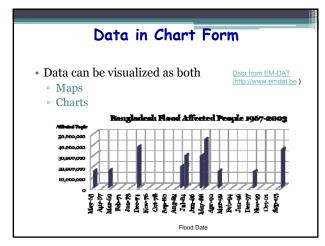

## Objective

- Develop Geo-portal for Disaster Risk Preparedness for SAARC Countries -

Components of the Proposed System
Georefereanced Past Disaster Data base
(Regional/Country/Local)
Geo-referenced Social & Economical Database
(Regional/Country/Local)
Local data incorporating Tool
Visualization & Analysis Tools







## Target Output

## Products (using WEB GIS System)

- Visualize Georeferenced disaster information, socioeconomic data and disaster prone area maps.
- · Analysis of risks/frequencies
- Spatial & Attribute Query on Social & Economical data.
- ISO metadata standard enable easy interoperability of the data.
- Capacity Building of the use of Geo-Portal
  - Visualization
  - Situation Analysis and visualization
  - Product generation

































Demonstration at Local Level

Overlay Flood Man with other available

## 预览已结束, 完整报告链接和二维码如下:

https://www.yunbaogao.cn/report/index/report?reportId=5\_7121