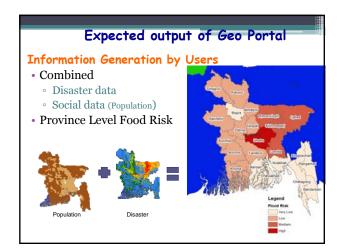

## Objective

- Develop Geo-portal for Disaster Risk Preparedness for SAARC Countries -

Components of the Proposed System
Georefereanced Past Disaster Data base
(Regional/Country/Local)
Geo-referenced Social & Economical Database
(Regional/Country/Local)
Local data incorporating Tool
Visualization & Analysis Tools







## Target Output

## Products (using WEB GIS System)

- Visualize Georeferenced disaster information, socioeconomic data and disaster prone area maps.
- · Analysis of risks/frequencies
- Spatial & Attribute Query on Social & Economical data.
- ISO metadata standard enable easy interoperability of the data.
- Capacity Building of the use of Geo-Portal
  - Visualization
  - Situation Analysis and visualization
  - Product generation

































Demonstration at Local Level

Overlay Flood Man with other available

## 预览已结束, 完整报告链接和二维码如下:

https://www.yunbaogao.cn/report/index/report?reportId=5\_7121