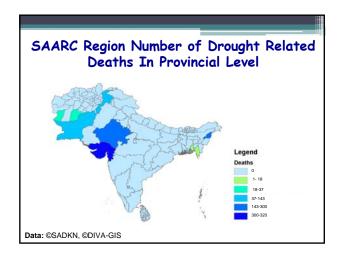

## Products (using WEB GIS System)

- Visualize Georeferenced disaster information, socioeconomic data and disaster prone area maps.
- · Analysis of risks/frequencies
- Spatial & Attribute Query on Social & Economical data.
- ISO metadata standard enable easy interoperability of the data.
- Capacity Building of the use of Geo-Portal
  - Visualization
  - Situation Analysis and visualization
  - Product generation