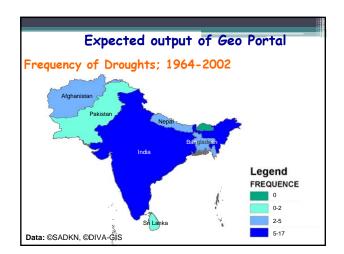

## Products (using WEB GIS System)

- Visualize Georeferenced disaster information, socioeconomic data and disaster prone area maps.
- · Analysis of risks/frequencies
- Spatial & Attribute Query on Social & Economical data.
- ISO metadata standard enable easy interoperability of the data.
- Capacity Building of the use of Geo-Portal
  - Visualization
  - Situation Analysis and visualization
  - Product generation