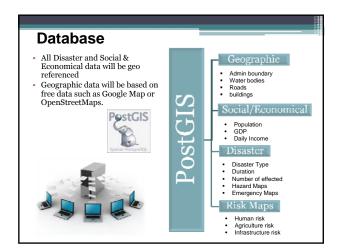

## Objective

- Develop Geo-portal for Disaster Risk Preparedness for SAARC Countries -

Components of the Proposed System
Georefereanced Past Disaster Data base
(Regional/Country/Local)
Geo-referenced Social & Economical Database
(Regional/Country/Local)
Local data incorporating Tool
Visualization & Analysis Tools

## Products (using WEB GIS System)

- Visualize Georeferenced disaster information, socioeconomic data and disaster prone area maps.
- · Analysis of risks/frequencies
- Spatial & Attribute Query on Social & Economical data.
- ISO metadata standard enable easy interoperability of the data.
- Capacity Building of the use of Geo-Portal
  - Visualization
  - Situation Analysis and visualization
  - Product generation