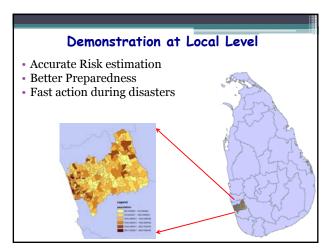

## Objective

- Develop Geo-portal for Disaster Risk Preparedness for SAARC Countries -

Components of the Proposed System
Georefereanced Past Disaster Data base
(Regional/Country/Local)
Geo-referenced Social & Economical Database
(Regional/Country/Local)
Local data incorporating Tool
Visualization & Analysis Tools







## Target Output

## Products (using WEB GIS System)

- Visualize Georeferenced disaster information, socioeconomic data and disaster prone area maps.
- · Analysis of risks/frequencies
- Spatial & Attribute Query on Social & Economical data.
- ISO metadata standard enable easy interoperability of the data.
- Capacity Building of the use of Geo-Portal
  - Visualization
  - Situation Analysis and visualization
  - Product generation

































Demonstration at Local Level

Overlay Flood Man with other available

## 预览已结束, 完整报告链接和二维码如下:

https://www.yunbaogao.cn/report/index/report?reportId=5\_7121