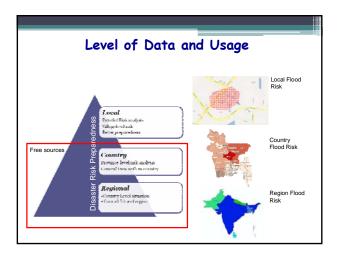

## Objective

- Develop Geo-portal for Disaster Risk Preparedness for SAARC Countries -

Components of the Proposed System
Georefereanced Past Disaster Data base
(Regional/Country/Local)
Geo-referenced Social & Economical Database
(Regional/Country/Local)
Local data incorporating Tool
Visualization & Analysis Tools







## Target Output

## Products (using WEB GIS System)

- Visualize Georeferenced disaster information, socioeconomic data and disaster prone area maps.
- · Analysis of risks/frequencies
- Spatial & Attribute Query on Social & Economical data.
- ISO metadata standard enable easy interoperability of the data.
- Capacity Building of the use of Geo-Portal
  - Visualization
  - Situation Analysis and visualization
  - Product generation

































Demonstration at Local Level

Overlay Flood Man with other available

## 预览已结束, 完整报告链接和二维码如下:

https://www.yunbaogao.cn/report/index/report?reportId=5\_7121