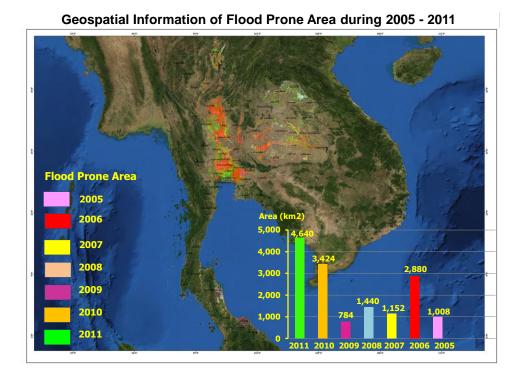

# GISTDA's Role and Achievement on using Space Technology and GIS in Disaster Management



Geo-informatics Scientist

ทยโชต • ดาวเทียนไทยรับให้สัง

### **GISTDA's Offices**

www.gistda.or.th



### **GISTDA Roles on Space**







#### **Thailand Flood 2011: GISTDA action**

- The Royal Thai Government set up "Flood Relief Operation Center or FROC" for rapid response.
- Flood map derived from satellite images integrated with various data is a major source of information to support decision making within 3-4 hours.
- Geospatial information were served for daily meeting and report to the Prime Minister for action and also provided through web map service (WMS).





#### Thailand Flood 2011: EO satellite data









## Geospatial & In situ data







#### Satellite Data for Flood Victim Compensation



### Thailand Monitoring System (TMS)



# 预览已结束, 完整报告链接和二维码如下:

https://www.yunbaogao.cn/report/index/report?reportId=5\_7122