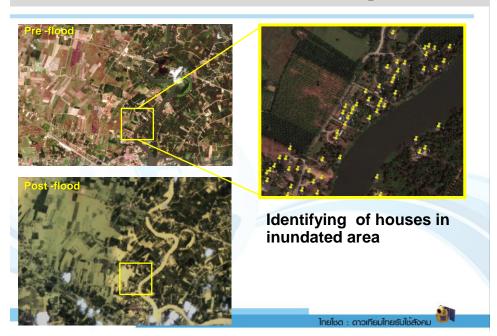

e and Achievement on using Space Technology and GIS in Disaster Management



Geo-informatics Scientist

ทยโชต • ดาวเทียนไทยรับให้สัง

### **GISTDA's Offices**

www.gistda.or.th



### **GISTDA Roles on Space**







#### **Thailand Flood 2011: GISTDA action**

- The Royal Thai Government set up "Flood Relief Operation Center or FROC" for rapid response.
- Flood map derived from satellite images integrated with various data is a major source of information to support decision making within 3-4 hours.
- Geospatial information were served for daily meeting and report to the Prime Minister for action and also provided through web map service (WMS).





#### Thailand Flood 2011: EO satellite data









## Geospatial & In situ data







#### Satellite Data for Flood Victim Compensation



### Thailand Monitoring System (TMS)



# 预览已结束, 完整报告链接和二维码如下:

https://www.yunbaogao.cn/report/index/report?reportId=5\_7122