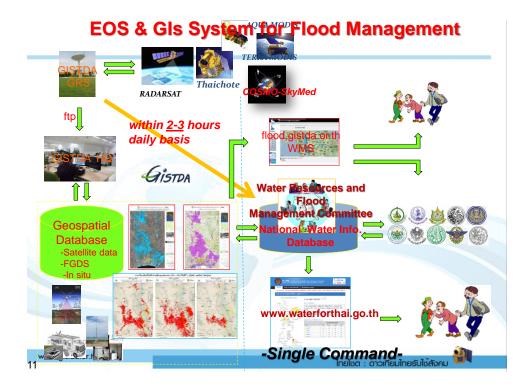

#### **Thailand Flood 2011: GISTDA action**

- The Royal Thai Government set up "Flood Relief Operation Center or FROC" for rapid response.
- Flood map derived from satellite images integrated with various data is a major source of information to support decision making within 3-4 hours.
- Geospatial information were served for daily meeting and report to the Prime Minister for action and also provided through web map service (WMS).