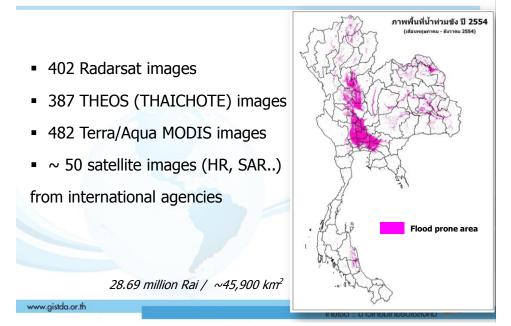

# GISTDA's Role and Achievement on using Space Technology and GIS in Disaster Management



Geo-informatics Scientist

ทยโชต • ดาวเทียนไทยรับให้สัง

### **GISTDA's Offices**

www.gistda.or.th



### **GISTDA Roles on Space**







#### **Thailand Flood 2011: GISTDA action**

- The Royal Thai Government set up "Flood Relief Operation Center or FROC" for rapid response.
- Flood map derived from satellite images integrated with various data is a major source of information to support decision making within 3-4 hours.
- Geospatial information were served for daily meeting and report to the Prime Minister for action and also provided through web map service (WMS).





#### Thailand Flood 2011: EO satellite data









## Geospatial & In situ data







#### Satellite Data for Flood Victim Compensation



### Thailand Monitoring System (TMS)



# 预览已结束, 完整报告链接和二维码如下:

https://www.yunbaogao.cn/report/index/report?reportId=5\_7122