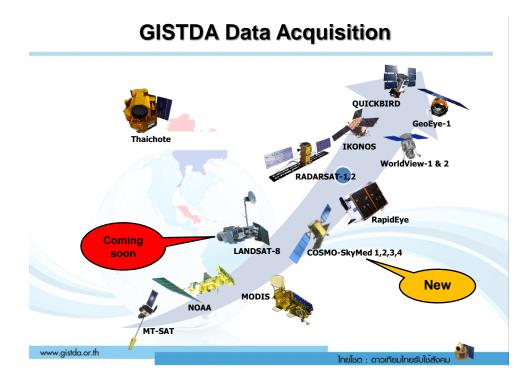

# GISTDA's Role and Achievement on using Space Technology and GIS in Disaster Management



Geo-informatics Scientist

ทยโชต • ดาวเทียนไทยรับให้สัง

### **GISTDA's Offices**

www.gistda.or.th



### **GISTDA Roles on Space**







#### **Thailand Flood 2011: GISTDA action**

- The Royal Thai Government set up "Flood Relief Operation Center or FROC" for rapid response.
- Flood map derived from satellite images integrated with various data is a major source of information to support decision making within 3-4 hours.
- Geospatial information were served for daily meeting and report to the Prime Minister for action and also provided through web map service (WMS).





#### Thailand Flood 2011: EO satellite data









## Geospatial & In situ data







#### Satellite Data for Flood Victim Compensation



### Thailand Monitoring System (TMS)



# 预览已结束, 完整报告链接和二维码如下:

https://www.yunbaogao.cn/report/index/report?reportId=5\_7122