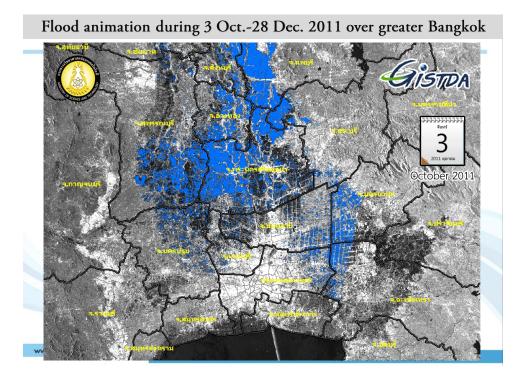

#### **Thailand Flood 2011: GISTDA action**

- The Royal Thai Government set up "Flood Relief Operation Center or FROC" for rapid response.
- Flood map derived from satellite images integrated with various data is a major source of information to support decision making within 3-4 hours.
- Geospatial information were served for daily meeting and report to the Prime Minister for action and also provided through web map service (WMS).