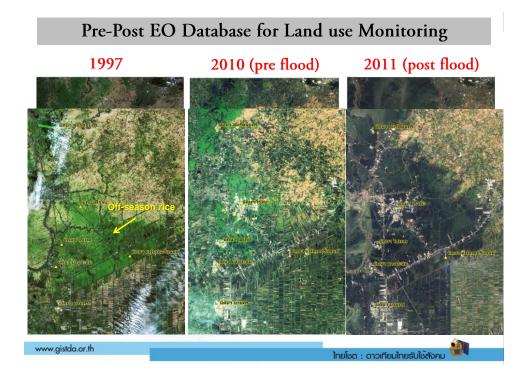

# GISTDA's Role and Achievement on using Space Technology and GIS in Disaster Management



Geo-informatics Scientist

ทยโชต • ดาวเทียนไทยรับให้สัง

### **GISTDA's Offices**

www.gistda.or.th



### **GISTDA Roles on Space**







#### **Thailand Flood 2011: GISTDA action**

- The Royal Thai Government set up "Flood Relief Operation Center or FROC" for rapid response.
- Flood map derived from satellite images integrated with various data is a major source of information to support decision making within 3-4 hours.
- Geospatial information were served for daily meeting and report to the Prime Minister for action and also provided through web map service (WMS).





#### Thailand Flood 2011: EO satellite data









## Geospatial & In situ data







#### Satellite Data for Flood Victim Compensation



### Thailand Monitoring System (TMS)



# 预览已结束, 完整报告链接和二维码如下:

https://www.yunbaogao.cn/report/index/report?reportId=5\_7122