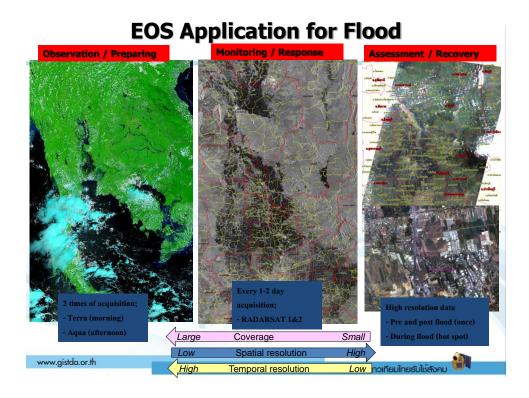

# GISTDA's Role and Achievement on using Space Technology and GIS in Disaster Management



Geo-informatics Scientist

ทยโชต • ดาวเทียนไทยรับให้สัง

### **GISTDA's Offices**

www.gistda.or.th



### **GISTDA Roles on Space**







#### **Thailand Flood 2011: GISTDA action**

- The Royal Thai Government set up "Flood Relief Operation Center or FROC" for rapid response.
- Flood map derived from satellite images integrated with various data is a major source of information to support decision making within 3-4 hours.
- Geospatial information were served for daily meeting and report to the Prime Minister for action and also provided through web map service (WMS).





#### Thailand Flood 2011: EO satellite data









## Geospatial & In situ data







#### Satellite Data for Flood Victim Compensation



### Thailand Monitoring System (TMS)



# 预览已结束, 完整报告链接和二维码如下:

https://www.yunbaogao.cn/report/index/report?reportId=5\_7122