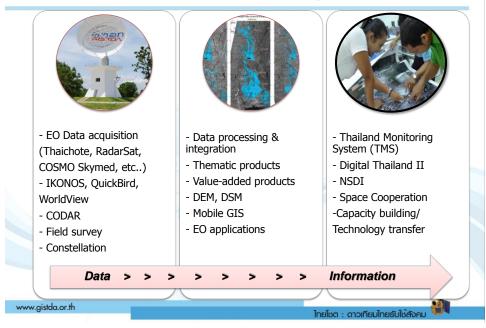

# GISTDA's Role and Achievement on using Space Technology and GIS in Disaster Management



Geo-informatics Scientist

ทยโชต • ดาวเทียนไทยรับให้สัง

### **GISTDA's Offices**

www.gistda.or.th



### **GISTDA Roles on Space**







#### **Thailand Flood 2011: GISTDA action**

- The Royal Thai Government set up "Flood Relief Operation Center or FROC" for rapid response.
- Flood map derived from satellite images integrated with various data is a major source of information to support decision making within 3-4 hours.
- Geospatial information were served for daily meeting and report to the Prime Minister for action and also provided through web map service (WMS).





#### Thailand Flood 2011: EO satellite data









## Geospatial & In situ data







#### Satellite Data for Flood Victim Compensation



### Thailand Monitoring System (TMS)



# 预览已结束, 完整报告链接和二维码如下:

https://www.yunbaogao.cn/report/index/report?reportId=5\_7122