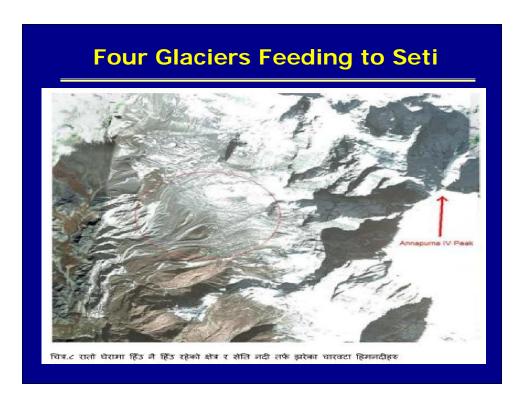

## Nepal is a beautiful country, but

is a disaster prone country. Its rugged and fragile geophysical structure; high peaks, the angular slopes, complex geology, variable climate conditions and active tectonic plates make the country very vulnerable to a wide range of natural hazards (UNDP, 2004).



## Nepal, the hotspot of disasters

- Nepal ranked 20th most disaster prone country in the world
- Nepal ranked 11<sup>th</sup> most risk country to earthquakes
- Nepal ranked 30<sup>th</sup> in terms of flooding
- These are the major recurring disasters in Nepal: Floods, Earthquake, Landslides, Fire, Drought, GLOF, Avalanches, Hailstone, Windstorm, Thunderbolt, Cloudburst, Epidemics

## **Annapurna Region**























|     |         |        |                       | Lo            | SSE         | es               |        |         |                                       |  |
|-----|---------|--------|-----------------------|---------------|-------------|------------------|--------|---------|---------------------------------------|--|
| i.  | Hum     | an lo  | sses                  |               |             |                  |        |         |                                       |  |
|     | Human   |        |                       |               |             |                  |        |         |                                       |  |
|     | Death   |        | Injured               | Miner Injured |             | Not Identified   |        | Missing |