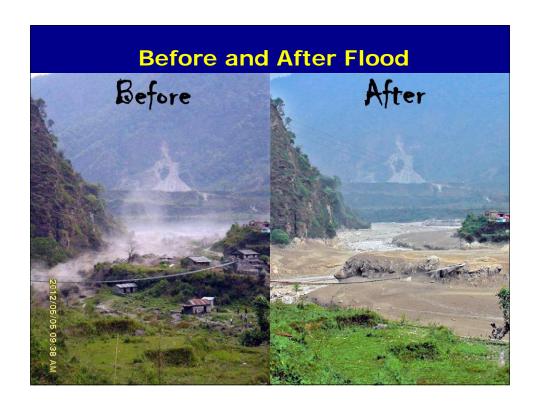

## **Annapurna Region**

|     |         |        |                       | Lo            | SSE         | es               |        |         |                                       |  |
|-----|---------|--------|-----------------------|---------------|-------------|------------------|--------|---------|---------------------------------------|--|
| i.  | Hum     | an lo  | sses                  |               |             |                  |        |         |                                       |  |
|     | Human   |        |                       |               |             |                  |        |         |                                       |  |
|     | Death   |        | Injured               | Miner Injured |             | Not Identified   |        | Missing |                                       |  |
|     | 40      |        | 5                     | 27            | 7           | 4                |        | 32      |                                       |  |
| ii  | . Cattl | es los | ses: 51               |               |             |                  |        |         |                                       |  |
| iii | i. Pro  | perty  | losses                |               |             |                  |        |         |                                       |  |
|     |         |        | Physical              | Vehicles      |             |                  | Others |         |                                       |  |
|     | Houses  | Shed   | Suspension<br>Bridges | Temples       | Tracto<br>s | r Mini<br>Trucks | Truck  | Bick    | Dinking water pipes                   |  |
|     | 4       | 16     | 3                     | 2             | 7           | 3                | 1      | 1       | NRs. 10. 17<br>million<br>Total: 80.2 |  |