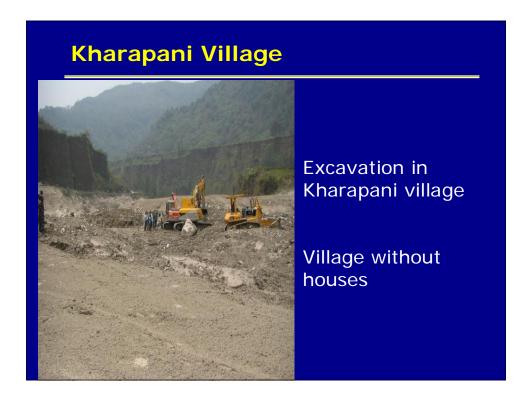

## **Annapurna Region**

|     |         |        |                       | Lo            | SSE         | es               |        |         |                                       |  |
|-----|---------|--------|-----------------------|---------------|-------------|------------------|--------|---------|---------------------------------------|--|
| i.  | Hum     | an lo  | sses                  |               |             |                  |        |         |                                       |  |
|     | Human   |        |                       |               |             |                  |        |         |                                       |  |
|     | Death   |        | Injured               | Miner Injured |             | Not Identified   |        | Missing |                                       |  |
|     | 40      |        | 5                     | 27            | 7           | 4                |        | 32      |                                       |  |
| ii  | . Cattl | es los | ses: 51               |               |             |                  |        |         |                                       |  |
| iii | i. Pro  | perty  | losses                |               |             |                  |        |         |                                       |  |
|     |         |        | Physical              | Vehicles      |             |                  | Others |         |                                       |  |
|     | Houses  | Shed   | Suspension<br>Bridges | Temples       | Tracto<br>s | r Mini<br>Trucks | Truck  | Bick    | Dinking water pipes                   |  |
|     | 4       | 16     | 3                     | 2             | 7           | 3                | 1      | 1       | NRs. 10. 17<br>million<br>Total: 80.2 |  |