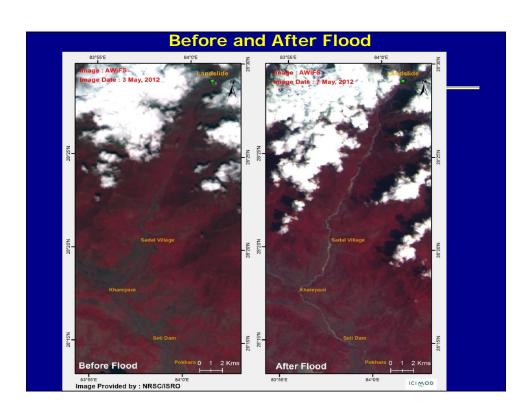

## **Annapurna Region**

|     |         |        |                       | Lo            | SSE         | es               |        |         |                                       |  |
|-----|---------|--------|-----------------------|---------------|-------------|------------------|--------|---------|---------------------------------------|--|
| i.  | Hum     | an lo  | sses                  |               |             |                  |        |         |                                       |  |
|     | Human   |        |                       |               |             |                  |        |         |                                       |  |
|     | Death   |        | Injured               | Miner Injured |             | Not Identified   |        | Missing |                                       |  |
|     | 40      |        | 5                     | 27            | 7           | 4                |        | 32      |                                       |  |
| ii  | . Cattl | es los | ses: 51               |               |             |                  |        |         |                                       |  |
| iii | i. Pro  | perty  | losses                |               |             |                  |        |         |                                       |  |
|     |         |        | Physical              | Vehicles      |             |                  | Others |         |                                       |  |
|     | Houses  | Shed   | Suspension<br>Bridges | Temples       | Tracto<br>s | r Mini<br>Trucks | Truck  | Bick    | Dinking water pipes                   |  |
|     | 4       | 16     | 3                     | 2             | 7           | 3                | 1      | 1       | NRs. 10. 17<br>million<br>Total: 80.2 |  |