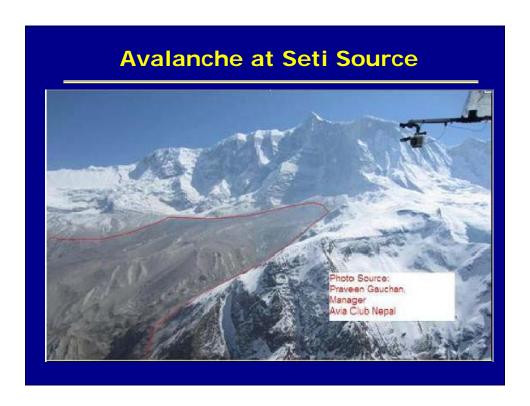

## Nepal is a beautiful country, but

is a disaster prone country. Its rugged and fragile geophysical structure; high peaks, the angular slopes, complex geology, variable climate conditions and active tectonic plates make the country very vulnerable to a wide range of natural hazards (UNDP, 2004).



## Nepal, the hotspot of disasters

- Nepal ranked 20th most disaster prone country in the world
- Nepal ranked 11<sup>th</sup> most risk country to earthquakes
- Nepal ranked 30<sup>th</sup> in terms of flooding
- These are the major recurring disasters in Nepal: Floods, Earthquake, Landslides, Fire, Drought, GLOF, Avalanches, Hailstone, Windstorm, Thunderbolt, Cloudburst, Epidemics

## **Annapurna Region**























|     |         |        |                       | Lo            | SSE         | es               |        |         |                                       |  |
|-----|---------|--------|-----------------------|---------------|-------------|------------------|--------|---------|---------------------------------------|--|
| i.  | Hum     | an lo  | sses                  |               |             |                  |        |         |                                       |  |
|     | Human   |        |                       |               |             |                  |        |         |                                       |  |
|     | Death   |        | Injured               | Miner Injured |             | Not Identified   |        | Missing |