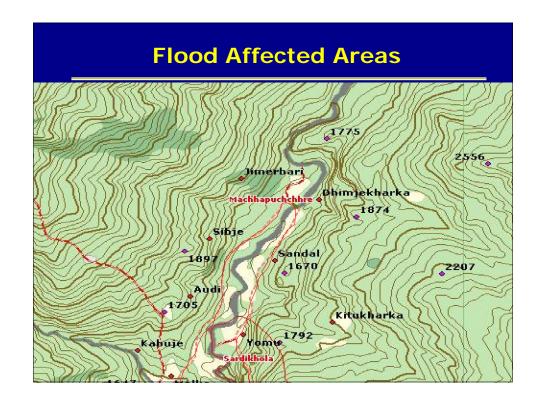

## Nepal is a beautiful country, but

is a disaster prone country. Its rugged and fragile geophysical structure; high peaks, the angular slopes, complex geology, variable climate conditions and active tectonic plates make the country very vulnerable to a wide range of natural hazards (UNDP, 2004).



## Nepal, the hotspot of disasters

- Nepal ranked 20th most disaster prone country in the world
- Nepal ranked 11<sup>th</sup> most risk country to earthquakes
- Nepal ranked 30<sup>th</sup> in terms of flooding
- These are the major recurring disasters in Nepal: Floods, Earthquake, Landslides, Fire, Drought, GLOF, Avalanches, Hailstone, Windstorm, Thunderbolt, Cloudburst, Epidemics

## **Annapurna Region**























|     |         |        |                       | Lo            | SSE         | es               |        |         |                                       |  |
|-----|---------|--------|-----------------------|---------------|-------------|------------------|--------|---------|---------------------------------------|--|
| i.  | Hum     | an lo  | sses                  |               |             |                  |        |         |                                       |  |
|     | Human   |        |                       |               |             |                  |        |         |                                       |  |
|     | Death   |        | Injured               | Miner Injured |             | Not Identified   |        | Missing |