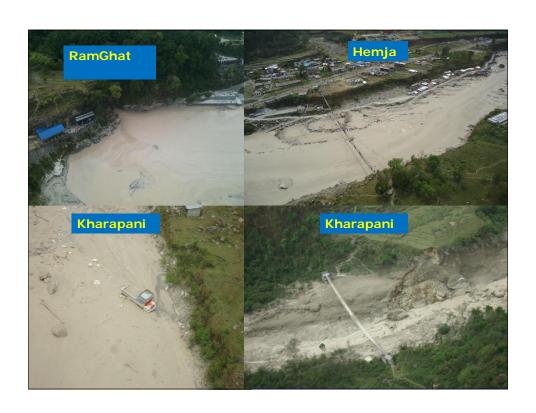

## **Annapurna Region**

|     |         |        |                       | Lo            | SSE         | es               |        |         |                                       |  |
|-----|---------|--------|-----------------------|---------------|-------------|------------------|--------|---------|---------------------------------------|--|
| i.  | Hum     | an lo  | sses                  |               |             |                  |        |         |                                       |  |
|     | Human   |        |                       |               |             |                  |        |         |                                       |  |
|     | Death   |        | Injured               | Miner Injured |             | Not Identified   |        | Missing |                                       |  |
|     | 40      |        | 5                     | 27            | 7           | 4                |        | 32      |                                       |  |
| ii  | . Cattl | es los | ses: 51               |               |             |                  |        |         |                                       |  |
| iii | i. Pro  | perty  | losses                |               |             |                  |        |         |                                       |  |
|     |         |        | Physical              | Vehicles      |             |                  | Others |         |                                       |  |
|     | Houses  | Shed   | Suspension<br>Bridges | Temples       | Tracto<br>s | r Mini<br>Trucks | Truck  | Bick    | Dinking water pipes                   |  |
|     | 4       | 16     | 3                     | 2             | 7           | 3                | 1      | 1       | NRs. 10. 17<br>million<br>Total: 80.2 |  |