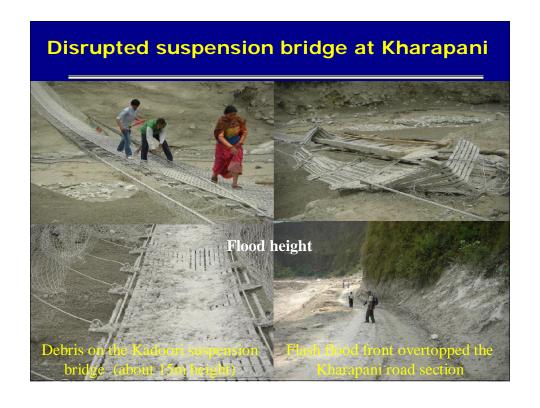

## **Annapurna Region**

|     |         |        |                       | Lo            | SSE         | es               |        |         |                                       |  |
|-----|---------|--------|-----------------------|---------------|-------------|------------------|--------|---------|---------------------------------------|--|
| i.  | Hum     | an lo  | sses                  |               |             |                  |        |         |                                       |  |
|     | Human   |        |                       |               |             |                  |        |         |                                       |  |
|     | Death   |        | Injured               | Miner Injured |             | Not Identified   |        | Missing |                                       |  |
|     | 40      |        | 5                     | 27            | 7           | 4                |        | 32      |                                       |  |
| ii  | . Cattl | es los | ses: 51               |               |             |                  |        |         |                                       |  |
| iii | i. Pro  | perty  | losses                |               |             |                  |        |         |                                       |  |
|     |         |        | Physical              | Vehicles      |             |                  | Others |         |                                       |  |
|     | Houses  | Shed   | Suspension<br>Bridges | Temples       | Tracto<br>s | r Mini<br>Trucks | Truck  | Bick    | Dinking water pipes                   |  |
|     | 4       | 16     | 3                     | 2             | 7           | 3                | 1      | 1       | NRs. 10. 17<br>million<br>Total: 80.2 |  |