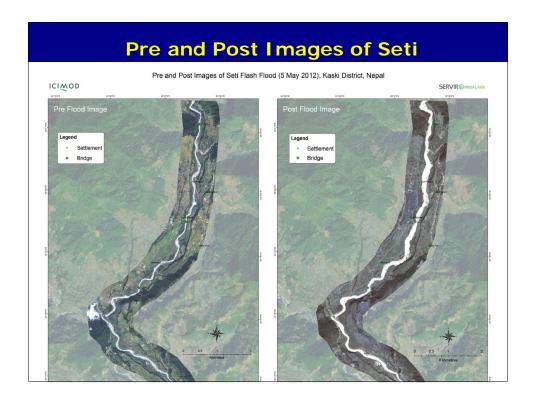

## Nepal is a beautiful country, but

is a disaster prone country. Its rugged and fragile geophysical structure; high peaks, the angular slopes, complex geology, variable climate conditions and active tectonic plates make the country very vulnerable to a wide range of natural hazards (UNDP, 2004).



## Nepal, the hotspot of disasters

- Nepal ranked 20th most disaster prone country in the world
- Nepal ranked 11<sup>th</sup> most risk country to earthquakes
- Nepal ranked 30<sup>th</sup> in terms of flooding
- These are the major recurring disasters in Nepal: Floods, Earthquake, Landslides, Fire, Drought, GLOF, Avalanches, Hailstone, Windstorm, Thunderbolt, Cloudburst, Epidemics

## **Annapurna Region**























|     |         |        |                       | Lo            | SSE         | es               |        |         |                                       |  |
|-----|---------|--------|-----------------------|---------------|-------------|------------------|--------|---------|---------------------------------------|--|
| i.  | Hum     | an lo  | sses                  |               |             |                  |        |         |                                       |  |
|     | Human   |        |                       |               |             |                  |        |         |                                       |  |
|     | Death   |        | Injured               | Miner Injured |             | Not Identified   |        | Missing |