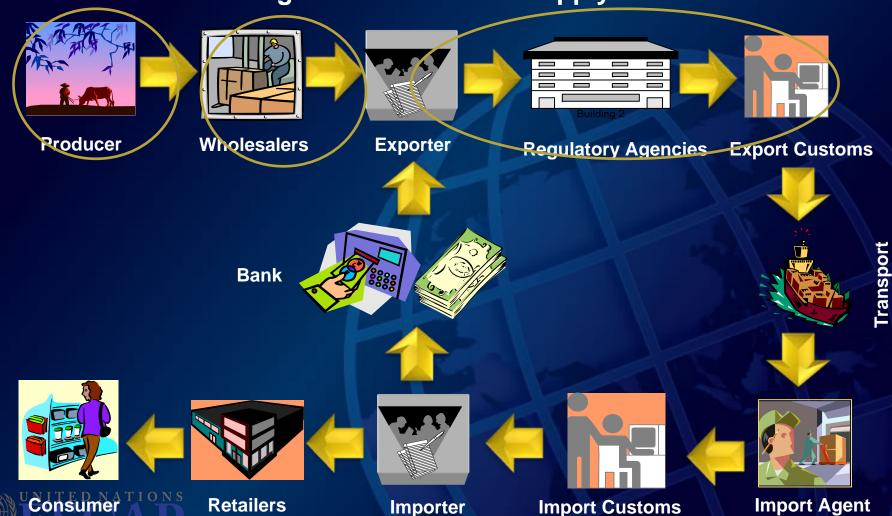

# **Agriculture Supply Chain**

#### A Generic Agricultural Product Supply Chain Structure

Source: Sirimanne 2011