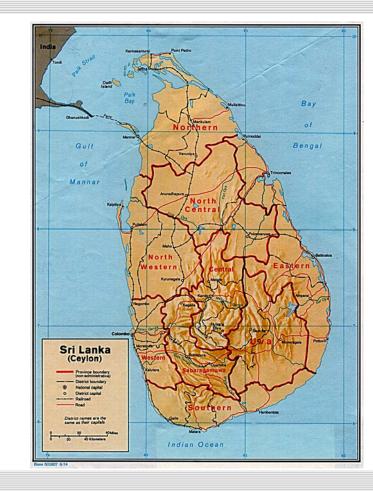

#### Sri Lanka – Country Facts

Land Area: 65,610 Sq. Km Population: *21,130,000* GDP: US\$ 30 Billion GDP/cap: *US\$ 1500* Currency: Sri Lankan Rupee Time Zone: GMT +5:30 Capital: Colombo (Commercial) Sri Jayawardenepura (A) Languages: Sinhala, Tamil, English People: Sri Lankan (Sinhalese, Tamil, Muslim, Burgher) Exports: Garments, Tea, Gems, Rubber, Tourism, IT/BPO Administr'n: 9 Provinces, 25 Districts, 25 Divisional Secretariats