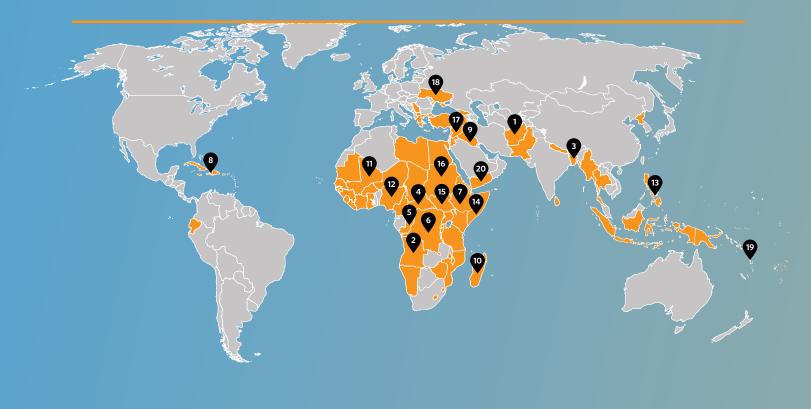

#### **TOP FUNDING GAPS**

- 1. Nigeria
- 2. Democratic Republic of the Congo
- 3. Yemen
- 4. Uganda
- 5. Libya
- 6. Ethiopia
- 7. South Sudan
- 8. Sudan
- 9. Bangladesh
- 10. Somalia
- 11. Lebanon
- 12. Chad