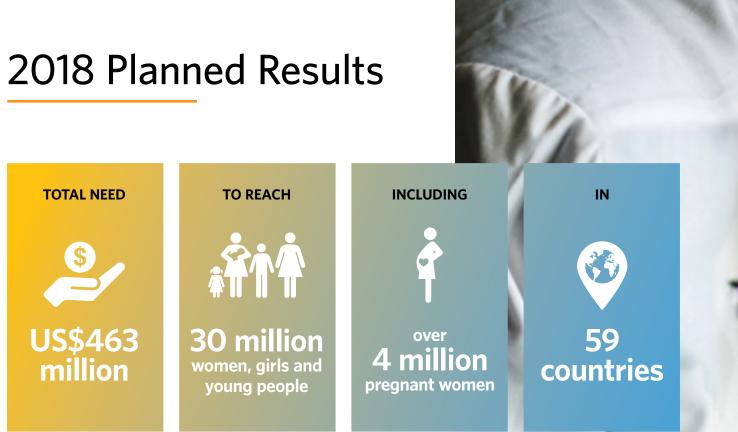

|                                    |            |            |          |      |        |        |         |



#### 2018 Global Humanitarian Landscape

- Conflict will remain the main driver of humanitarian needs
- The United Nations Office for the Coordination of Humanitarian Affairs (OCHA) estimates that 136 million people will need humanitarian assistance and protection in 2018
- Of these, UNFPA estimates that 34 million are women of reproductive age and 5 million are pregnant

Photo: Safe birth in Zaatari Camp for Syrian refugees living in Jordan. © UNFPA





### **Humanitarian Action**



Some of the countries requiring UNFPA support in 2018. In these countries and others around the world, UNFPA provides lifesaving emergency obstetric care and critical sexual and reproductive health services, including contragentian and

#### 1 Afghanistan

The country faces challenges exacerbated by decade