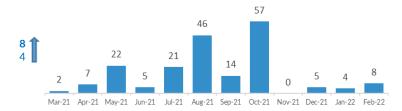

### Reported pushbacks from Serbia to North Macedonia

### **Pushbacks from Serbia to North Macedonia**

**Pushbacks to N. Macedonia - February:** Pushbacks to N. Macedonia - January: