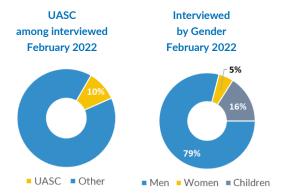

### Asylum-seekers and migrants - presence and shelter

| Newly arrivals in government centers – February:<br>Newly arrivals in government centers – January:                             | <b>3,236</b> 2,644 | 1 |
|---------------------------------------------------------------------------------------------------------------------------------|--------------------|---|
| <b>Total interviewed cases – February:</b><br>Total interviewed cases – January:                                                | <b>578</b> 644     |   |
| <b>Total of unaccompanied children among interviewed-February:</b> Total of unaccompanied children among interviewed - January: | <b>58</b> 44       | 1 |
| <b>Total occupancy of government centers – end February:</b> Total occupancy of government centers - end January:               | <b>3,745</b> 3,915 |   |
| Total presence of refugees/migrants – end February:<br>Total presence of refugees/migrants – end January:                       | <b>4,630</b> 4,865 |   |

### Observed new arrivals - demographics and country of transit