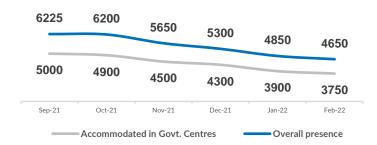

### Asylum-seekers and migrants - presence and shelter

| Newly arrivals in government centers – February:<br>Newly arrivals in government centers – January:                             | <b>3,236</b> 2,644 | 1 |
|---------------------------------------------------------------------------------------------------------------------------------|--------------------|---|
| <b>Total interviewed cases – February:</b><br>Total interviewed cases – January:                                                | <b>578</b> 644     |   |
| <b>Total of unaccompanied children among interviewed-February:</b> Total of unaccompanied children among interviewed - January: | <b>58</b> 44       | 1 |
| <b>Total occupancy of government centers – end February:</b> Total occupancy of government centers - end January:               | <b>3,745</b> 3,915 |   |
| Total presence of refugees/migrants – end February:<br>Total presence of refugees/migrants – end January:                       | <b>4,630</b> 4,865 |   |