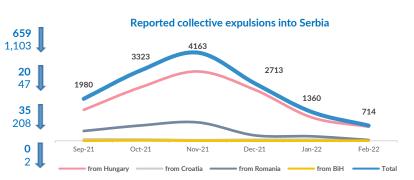

### Reported pushbacks into Serbia

**Collective expulsions from Hungary - February:** Collective expulsions from Hungary - January:

**Collective expulsion from Croatia - February:** Collective expulsions from Croatia - January:

**Collective expulsions from Romania - February:** Collective expulsions from Romania - January:

**Collective expulsions from BiH - February:** Collective expulsions from BiH - January: