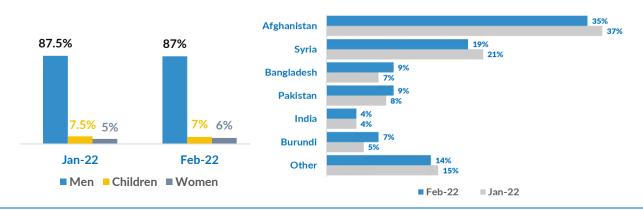

### Observed new arrivals - demographics and country of transit

### Percentage of interviewed by country of origin