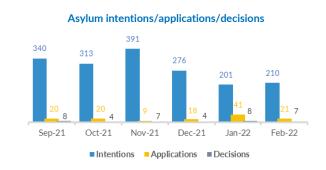

### **Asylum processing**

210

201

21

Intentions to seek asylum – February:
Intentions to seek asylum – January:

Applications for asylum submitted – February:
Applications for asylum submitted - January:

Substantive decisions - February:
Substantive decisions - January:

Positive decisions - February:
Positive decisions - January: