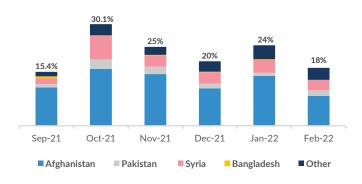

### Percentage of interviewed by country of transit

# 30.1% 25% 20% 18% 15.4% Sep-21 Oct-21 Nov-21 Dec-21 Jan-22 Feb-22 N. Macedonia Bulgaria Kosovo\* Other