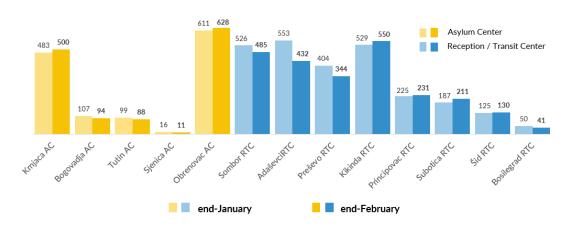

Sep-21 Oct-21 Nov-21 Dec-21 Jan-22 Feb-22 N. Macedonia Bulgaria Kosovo\* Other

### Percentage of interviewed by country of origin





### Reported pushbacks into Serbia

**Collective expulsions from Hungary - February:** Collective expulsions from Hungary - January:

**Collective expulsion from Croatia - February:** Collective expulsions from Croatia - January:

**Collective expulsions from Romania - February:** Collective expulsions from Romania - January:

**Collective expulsions from BiH - February:** Collective expulsions from BiH - January:



### Reported pushbacks from Serbia to North Macedonia

### **Pushbacks from Serbia to North Macedonia**

**Pushbacks to N. Macedonia - February:** Pushbacks to N. Macedonia - January:



### Occupancy of Asylum and Reception/Transit Centers



### Profile of asylum-seekers/migrants



# 我们的产品



# 大数据平台

国内宏观经济数据库 国际经济合作数据库 行业分析数据库

# 条约法规平台

国际条约数据库 国外法规数据库

# 即时信息平台

新闻媒体即时分析 社交媒体即时分析

# 云报告平台

国内研究报告 国际研究报告

## 预览已结束,完整报告链接和二维码如下:

https://www.yunbaogao.cn/report/index/report?reportId=5 16296