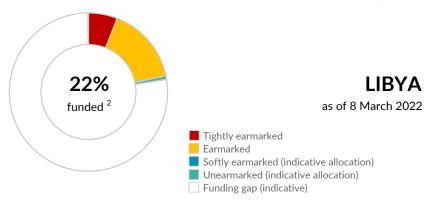

#### \$70.0 million

UNHCR's financial requirements 2022 <sup>1</sup>

#### **CONTRIBUTIONS** 3 | USD

|                                                | Unearmarked | Softly earmarked | Earmarked  | ■ Tightly earmarked | Total      |
|------------------------------------------------|-------------|------------------|------------|---------------------|------------|
| Germany                                        | -           | -                | 5,800,443  | -                   | 5,800,443  |
| Austria                                        | -           | -                | -          | 1,248,837           | 1,248,837  |
| Netherlands                                    | -           | -                | -          | 1,176,471           | 1,176,471  |
| Italy                                          | -           | -                | -          | 418,159             | 418,159    |
| European Union                                 | -           | -                | -          | 366,320             | 366,320    |
| Malta                                          | -           | -                | 45,045     | -                   | 45,045     |
| Other private donors                           | -           | -                | 223        | -                   | 223        |
| Sub-total                                      | -           | -                | 5,845,711  | 3,209,787           | 9,055,498  |
| Indicative allocation of funds and adjustments | 472,706     | 40,239           | 5,187,704  | 939,184             | 6,639,833  |
| Total                                          | 472,706     | 40,239           | 11,033,414 | 4,148,971           | 15,695,331 |

Methodology: Unearmarked funding is allocated and reallocated multiple times during the year to allow UNHCR to fund prioritised activities. This funding update includes an indicative allocation of funds so as to accurately represent the resources available for the country. The contributions earmarked for Libya shown above are combined with an indicative allocation of the softly earmarked and unearmarked contributions listed below. This allocation respects different levels of earmarking. Adjustments relate to programme support costs and carry-over.

#### Notes

- 1. The financial requirements for Libya include requirements for the operation's regular programme and the Western and Central Mediterranean.
- 2. The percentage funded (22%) and total funding amount (\$15,695,331) are indicative based on the methodology described above. This leaves an indicative funding gap of \$54,304,669 representing 78% of the financial requirements.
- 3. Contributions to Libya are shown by the earmarking modality as defined in the Grand Bargain.
- 4. Due to their earmarking at the region or sub-region, or to a related situation or theme, the other softly earmarked contributions listed are those which can potentially be used for Libya. Where a donor has contributed \$2 million or more, the total amount of the contributions is shown.
- 5. Contributed without restrictions on its use, unearmarked funding allows UNHCR critical flexibility in how best to reach refugees and other populations of concern who are in the greatest need and at the greatest risk. Where a donor has contributed \$10 million or more, the total amount of the contribution is shown.