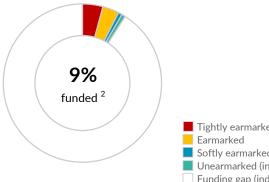

### \$214.8 million

UNHCR's financial requirements 2022 <sup>1</sup>

### **CONTRIBUTIONS** 3 | USD

|                                                | Unearmarked | Softly earmarked | Earmarked | Tightly earmarked | Total      |
|------------------------------------------------|-------------|------------------|-----------|-------------------|------------|
| Qatar                                          | -           | -                | -         | 1,079,403         | 1,079,403  |
| UN Peacebuilding Fund                          | -           | -                | -         | 1,028,029         | 1,028,029  |
| Switzerland                                    | -           | -                | 1,023,541 | -                 | 1,023,541  |
| UN MPTF South Sudan Rsrtf                      | -           | -                | -         | 797,322           | 797,322    |
| United Nations Foundation                      | -           | -                | -         | 500,000           | 500,000    |
| Luxembourg                                     | -           | -                | 233,100   | -                 | 233,100    |
| UN Programme On HIV/AIDS                       | -           | -                | 2,405     | 97,000            | 99,405     |
| Sub-total                                      | -           | -                | 1,259,047 | 3,501,754         | 4,760,801  |
| Indicative allocation of funds and adjustments | 1,624,454   | 1,631,883        | 5,995,823 | 5,469,194         | 14,721,355 |
| Total                                          | 1,624,454   | 1,631,883        | 7,254,870 | 8,970,948         | 19,482,156 |

#### Notes

- 1. The financial requirements for South Sudan include requirements for the Ethiopia Emergency and the South Sudan Situation.
- 2. The percentage funded (9%) and total funding amount (\$19,482,156) are indicative based on the methodology described above. This leaves an indicative funding gap of \$195,344,006 representing 91% of the financial requirements.
- 3. Contributions to South Sudan are shown by the earmarking modality as defined in the Grand Bargain.
- 4. Due to their earmarking at the region or sub-region, or to a related situation or theme, the other softly earmarked contributions listed are those which can potentially be used for South Sudan. Where a donor has contributed \$2 million or more, the total amount of the contributions is shown.
- 5. Contributed without restrictions on its use, unearmarked funding allows UNHCR critical flexibility in how best to reach refugees and other populations of concern who are in the greatest need and at the greatest risk. Where a donor has contributed \$10 million or more, the total amount of the contribution is shown.