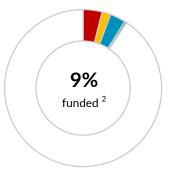

### \$671.3 million

UNHCR's financial requirements 2022 <sup>1</sup>

### **CONTRIBUTIONS** 3 | USD

|                                                | Unearmarked | Softly earmarked | <b>E</b> armarked | Tightly earmarked | Total      |
|------------------------------------------------|-------------|------------------|-------------------|-------------------|------------|
| European Union                                 | -           | -                | -                 | 27,378,488        | 27,378,488 |
| IKEA Foundation                                | -           | 22,471,910       | -                 | -                 | 22,471,910 |
| Canada                                         | -           | -                | 625,978           | -                 | 625,978    |
| Australia for UNHCR                            | -           | 342,335          | -                 | -                 | 342,335    |
| Private donors Italy                           | -           | 153,932          | 489               | -                 | 154,420    |
| Other private donors                           | -           | 76,317           | 58,275            | -                 | 134,592    |
| Sub-total                                      | -           | 23,044,493       | 684,742           | 27,378,488        | 51,107,722 |
| Indicative allocation of funds and adjustments | 2,871,956   | (1,725,627)      | 11,576,933        | (1,298,739)       | 11,424,524 |
| Total                                          | 2,871,956   | 21,318,866       | 12,261,674        | 26,079,749        | 62,532,246 |

#### Notes

- 1. The financial requirements for Eastern Europe are for the operations in Armenia, Azerbaijan, Russian Federation, Turkey and Ukraine.
- 2. The percentage funded (9%) and total funding amount (\$62,532,246) are indicative based on the methodology described above. This leaves an indicative funding gap of \$608,799,757 representing 91% of the financial requirements.
- 3. Contributions to Eastern Europe are shown by the earmarking modality as defined in the Grand Bargain.
- 4. Due to their earmarking at the region, or to a related situation or theme, the other softly earmarked contributions listed are those which can potentially be used in Eastern Europe. Where a donor has contributed \$2 million or more, the total amount of the contributions is shown.
- 5. Contributed without restrictions on its use, unearmarked funding allows UNHCR critical flexibility in how best to reach refugees and other populations of concern who are in the greatest need and at the greatest risk. Where a donor has contributed \$10 million or more, the total amount of the contribution is shown.