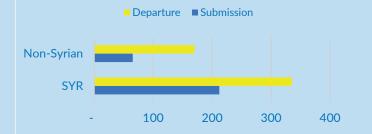

### Resettlement **UNHCR** Jordan January 2022

**Total Submission** since 2014 93.703

**Total Departure** since 2014 53,243

**Total Submission** in 2022 277

**Total Departure** in 2022 505

**Total Submission** in Jan 2022 277

**Total Departure** in Jan 2022 505

**Submission Categories** 

**2022 Submission and Departure** 

Resettlement is an important gesture of responsibility sharing and solidarity with the government of Jordan