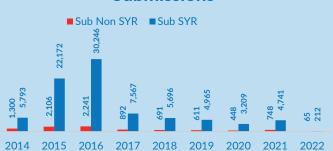

### Resettlement **UNHCR** Jordan January 2022

**Total Submission** since 2014 93.703

**Total Departure** since 2014 53,243

**Total Submission** in 2022 277

**Total Departure** in 2022 505

**Total Submission** in Jan 2022 277

**Total Departure** in Jan 2022 505





**Submission Categories** 





**2022 Submission and Departure** 



Resettlement is an important gesture of responsibility sharing and solidarity with the government of Jordan

Resettlement is also a durable solution and a protection tool

UNHCR follows a one refugee approach and prioritizes refugees of all nationalities for resettlement according to protection needs.

Through remote resettlement procedures, UNHCR was able to utilize all available quotas in 2020.

#### **Submissions**



### **Departures**



**Remote Ressettlement Processing** 





Remote interview and Review Phone & Video Interviews



**Support and logistic** Resettlement mission Exit permit & departures



**Communication with** Communities

access to information



**Integrity measures** Identification

Identity Verification(IRIS scan)











# 我们的产品



## 大数据平台

国内宏观经济数据库

国际经济合作数据库

行业分析数据库

### 条约法规平台

国际条约数据库

国外法规数据库

## 即时信息平台

新闻媒体即时分析

社交媒体即时分析

云报告平台

数据智慧平台

预览已结束, 完整报告链接和二维码如下:

https://www.yunbaogao.cn/report/index/report?reportId=5\_16691