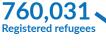

### Resettlement **UNHCR** Jordan January 2022

**Total Submission** since 2014 93.703

**Total Departure** since 2014 53,243

**Total Submission** in 2022 277

**Total Departure** in 2022 505

**Total Submission** in Jan 2022 277

**Total Departure** in Jan 2022 505

**Submission Categories** 

**2022 Submission and Departure** 

Resettlement is an important gesture of responsibility sharing and solidarity with the government of Jordan