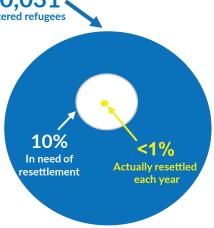

### Resettlement **UNHCR** Jordan January 2022

**Total Submission** since 2014 93.703

**Total Departure** since 2014 53,243

**Total Submission** in 2022 277

**Total Departure** in 2022 505

**Total Submission** in Jan 2022 277

**Total Departure** in Jan 2022 505





**Submission Categories** 





**2022 Submission and Departure** 



Resettlement is an important gesture of responsibility sharing and solidarity with the government of Jordan

Resettlement is also a durable solution and a protection tool

UNHCR follows a one refugee approach and prioritizes refugees of all nationalities for resettlement according to protection needs.

Through remote resettlement procedures, UNHCR was able to utilize all available quotas in 2020.

#### **Submissions**



### **Departures**



**Remote Ressettlement Processing** 





Remote interview and Review Phone & Video Interviews



**Support and logistic** Resettlement mission Exit permit & departures



**Communication with** Communities

access to information



**Integrity measures** Identification

Identity